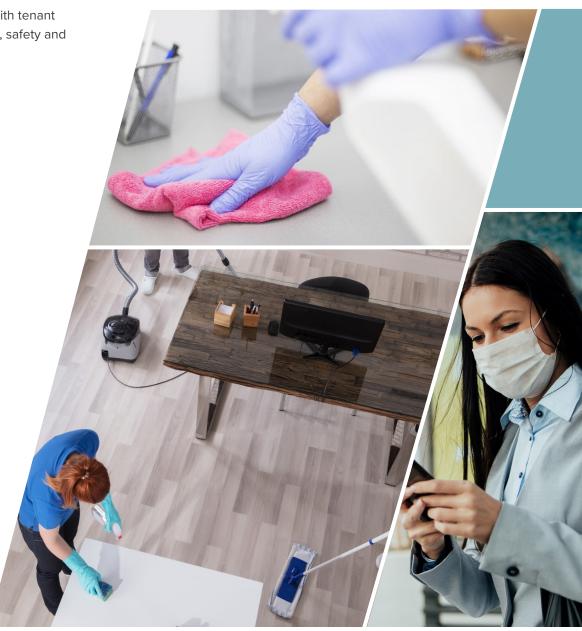

# Re-Opening 2001 Broadway:

In a response to COVID-19, 2001 Broadway has enhanced our operations with tenant & visitors wellbeing being our #1 priority, by focusing on physical distancing, safety and increased sanitation and janitorial procedures. Here are a few highlights:

## THE BUILDING:

- Lobby security will be monitoring individuals entering/exiting the building.
- Front doors propped open (when possible) to minimize contact.
- Face coverings required upon entry to the building, and are to be worn in common areas.
- Signage placed throughout common areas to emphasize social distancing & sanitations measures.

### **CLEANING & SANITATION:**

- Building janitorial has continued during the Shelter in Place order.
- Damp dusting replaced by disinfectant dusting and cleaning of all high-touch services in common areas.
- Cleaning practices/cleaning chemicals used based on CDC/WHO recommendations.
- · All building personnel to wear PPE while cleaning.

#### SOCIAL DISTANCING:

- Common area adjustments to ensure business continuity with social distancing.
- Limit two riders per elevator ride.
- New signage throughout lobby/common areas to promote social distancing measures.