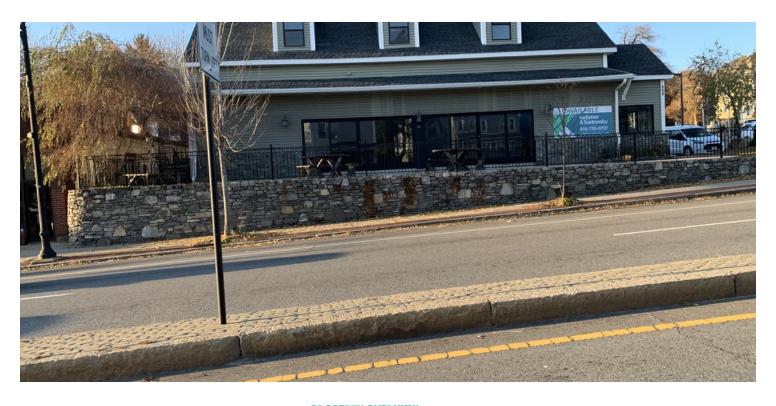

#### **PROPERTY OVERVIEW**

Kelleher & Sadowsky is pleased to present 358 Shrewsbury St. in Worcester. The 2,000 sq. ft space is available for lease. The open floorplan and the large glass wall face the Shrewsbury St. frontage along with a large patio giving excellent exposure for retail or food businesses. A full walk-up attic space provides ample storage and office space. On-site parking, Natural Gas and 2 ADA compliant Rest Rooms. It is surrounded by multiple restaurants, national and regional retailers, medical and biotech.

## **ADDITIONAL PHOTOS**