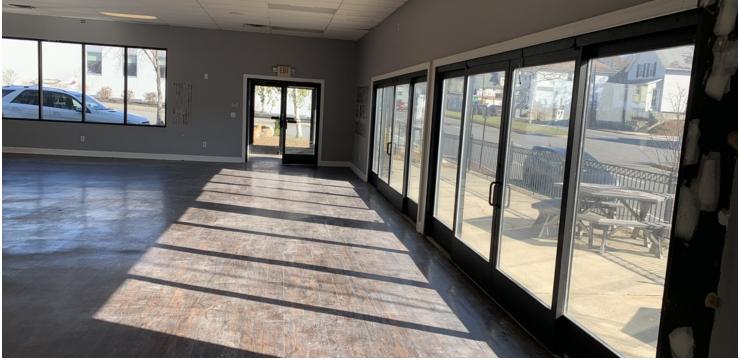

#### **PROPERTY OVERVIEW**

Kelleher & Sadowsky is pleased to present 358 Shrewsbury St. in Worcester. The 2,000 sq. ft space is available for lease. The open floorplan and the large glass wall face the Shrewsbury St. frontage along with a large patio giving excellent exposure for retail or food businesses. A full walk-up attic space provides ample storage and office space. On-site parking, Natural Gas and 2 ADA compliant Rest Rooms. It is surrounded by multiple restaurants, national and regional retailers, medical and biotech.

## **ADDITIONAL PHOTOS**