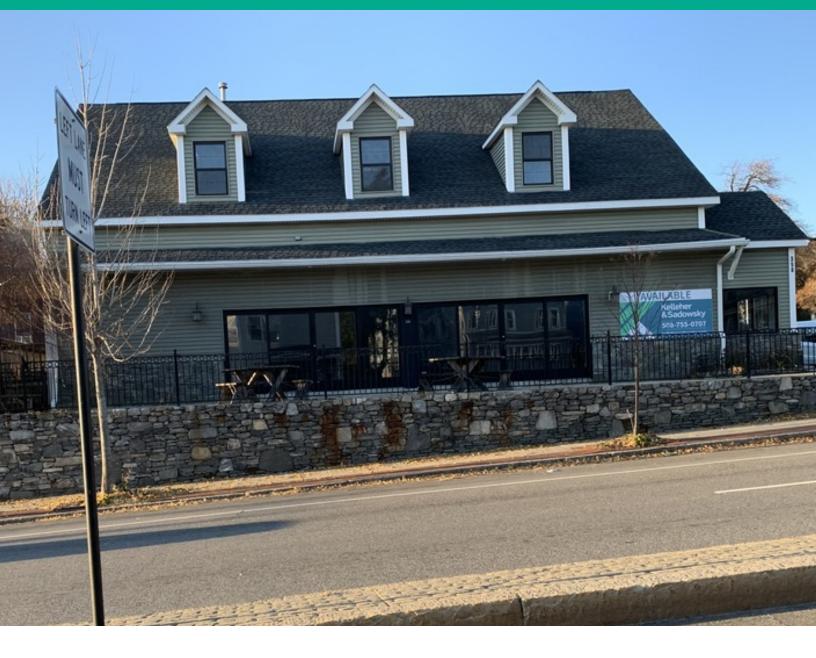

# 358 SHREWSBURY STRET

WORCESTER, MA 01604

#### **PROPERTY OVERVIEW**

Kelleher & Sadowsky is pleased to present 358 Shrewsbury St. in Worcester. The 2,000 sq. ft space is available for lease. The open floorplan and the large glass wall face the Shrewsbury St. frontage along with a large patio giving excellent exposure for retail or food businesses. A full walk-up attic space provides ample storage and office space. On-site parking, Natural Gas and 2 ADA compliant Rest Rooms. It is surrounded by multiple restaurants, national and regional retailers, medical and biotech.