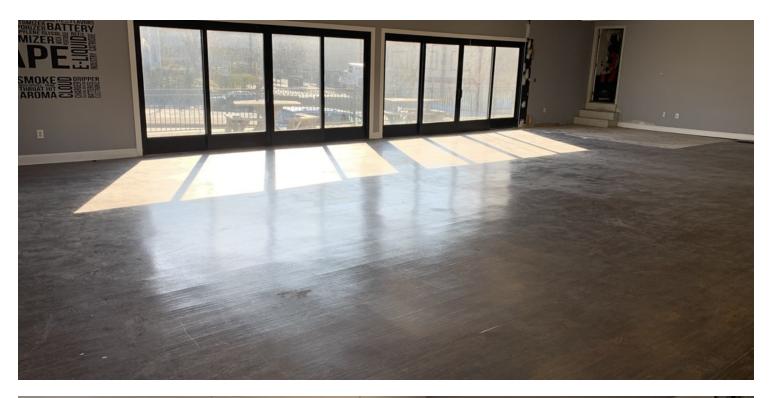

#### **PROPERTY OVERVIEW**

Kelleher & Sadowsky is pleased to present 358 Shrewsbury St. in Worcester. The 2,000 sq. ft space is available for lease. The open floorplan and the large glass wall face the Shrewsbury St. frontage along with a large patio giving excellent exposure for retail or food businesses. A full walk-up attic space provides ample storage and office space. On-site parking, Natural Gas and 2 ADA compliant Rest Rooms. It is surrounded by multiple restaurants, national and regional retailers, medical and biotech.

## **ADDITIONAL PHOTOS**