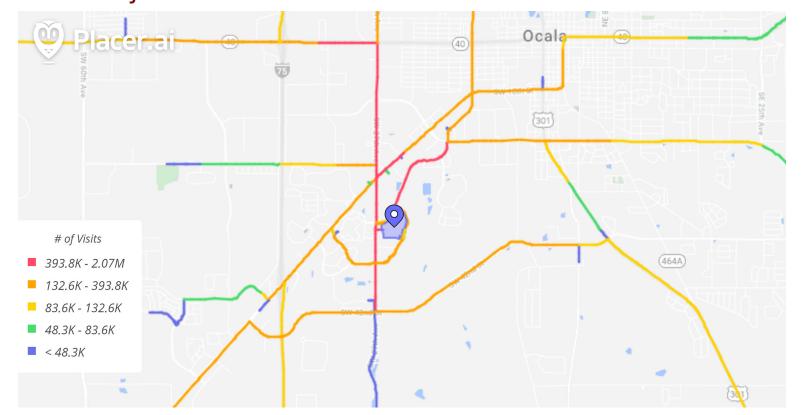

ue, Suite 201, Orlando, FL

Licensed Real Estate Broker. No warranty expressed or implied has been made to the accuracy of the information provided herein, no liability assumed for error or omission.



2800 SW 24th Avenue Ocala, Fl 34471 Lat 29.161, Long -82.164

### **RANKING PERCENTILE - FOOT TRAFFIC**

| Area Shopping Centers | State | 15 Miles | 5 Miles |
|-----------------------|-------|----------|---------|
| Boyd Market Center    | 96%   | 99%      | 98%     |
| Area Big Box          | State | 15 Miles | 5 Miles |
| Walmart               | 98%   | 94%      | 88%     |
| Area Fitness          | State | 15 Miles | 5 Miles |
| Planet Fitness        | 91%   | 94%      | 92%     |

Data provided by Placer Labs Inc. (www.placer.ai)

#### **CUSTOMER LOYALTY**



### **CUSTOMER JOURNEY**



Data provided by Placer Labs Inc. (www.placer.ai)

### Rochelle DuBrule

407.581.6248 | rdubrule@crossmanco.com 3333 South Orange Avenue, Suite 201, Orlando, FL

Licensed Real Estate Broker. No warranty expressed or implied has been made to the accuracy of the information provided herein, no liability assumed for error or omission.