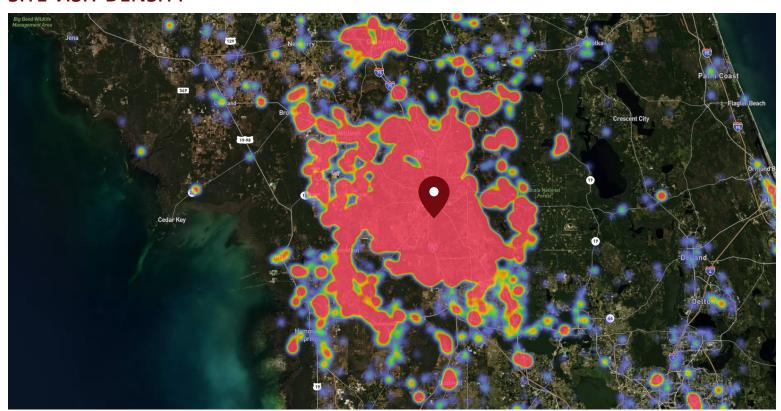

### SITE VISIT DENSITY

Red, orange, and yellow colors represent the location of 60% of site visitors

Data provided by Placer Labs Inc. (www.placer.ai)