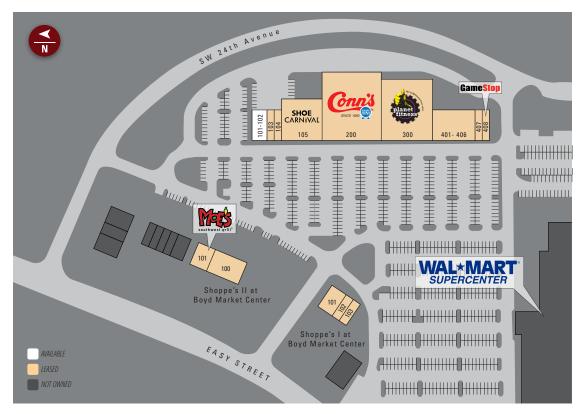

### SITE PLAN

| Suite                               | Tenant               | Size   |  |  |
|-------------------------------------|----------------------|--------|--|--|
| Boyd Market Center                  |                      |        |  |  |
| 101-102                             | AVAILABLE            | 3,200  |  |  |
| 103                                 | Scrub Paradise       | 1,600  |  |  |
| 104                                 | One Main Financial   | 1,600  |  |  |
| 105                                 | Shoe Carnival        | 12,000 |  |  |
| 200                                 | Conn's Home Plus     | 34,066 |  |  |
| 300                                 | Planet Fitness       | 23,800 |  |  |
| 401-406                             | CSL Plasma           | 9,600  |  |  |
| 407                                 | Avalon Nails and Spa | 1,600  |  |  |
| 408                                 | Gamestop             | 1,600  |  |  |
| Shoppe's I at Boyd Market<br>Center |                      |        |  |  |
| 101                                 | J-Rocks Pizzeria     | 2,400  |  |  |
| 102                                 | Boost Mobile         | 1,200  |  |  |
| 103                                 | J-Tax/Orlando        | 1,200  |  |  |

#### Shoppe's II at Boyd Market Center

| 100 | The Juicy Crab        | 5,400 |
|-----|-----------------------|-------|
| 101 | Moe's Southwest Grill | 2,800 |

TOTAL 102,066