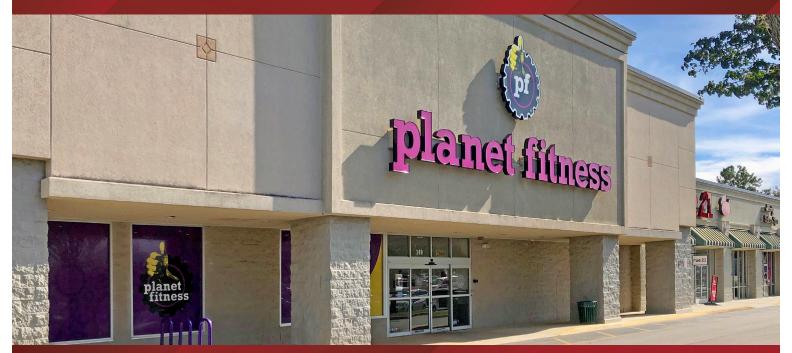

### **FOR LEASE**

### 3,200 SF AVAILABLE

### PROPERTY HIGHLIGHTS

- Located in the Heart of Ocala's Retail Corridor Off Interstate 75
- Across 27th Avenue from the Paddock Mall
- Retail Neighbors Include: Super Walmart, Macy's, JC Penny, Regal Cinemas Hollywood16 & IMAX, Best Buy, and Many More
- Anchored by Planet Fitness and Shoe Carnival
- Multiple Points of Entry
- Traffic Count: 22,600 VPD