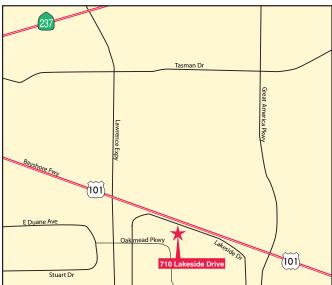

# Plug & Play Office Space Sublease

710 Lakeway Drive, Suite 195, Sunnyvale

### ±2,501 Square Feet Available

We are pleased to offer the following space:

- 2,501 sf of Office Space Available for Sublease
- LED: 7/31/2018 (landlord direct term available)
- Plug & Play
- 2 Fully Furnished Private Offices and 2 Conference Rooms
- 8 Workstations
- Kitchenette
- Shower Facilities Onsite
- Parking: 4/1,000 sf
- Excellent Access to Hwy 101
- Available Now