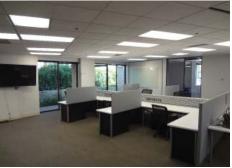

### ±2,501 Square Feet Available

We are pleased to offer the following space:

- 2,501 sf of Office Space Available for Sublease
- LED: 7/31/2018 (landlord direct term available)
- Plug & Play
- 2 Fully Furnished Private Offices and 2 Conference Rooms
- 8 Workstations
- Kitchenette
- Shower Facilities Onsite
- Parking: 4/1,000 sf
- Excellent Access to Hwy 101
- Available Now