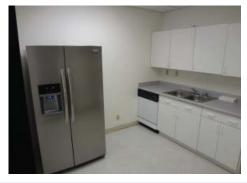

### ±2,501 Square Feet Available

We are pleased to offer the following space:

- 2,501 sf of Office Space Available for Sublease
- LED: 7/31/2018 (landlord direct term available)
- Plug & Play
- 2 Fully Furnished Private Offices and 2 Conference Rooms
- 8 Workstations
- Kitchenette
- Shower Facilities Onsite
- Parking: 4/1,000 sf
- Excellent Access to Hwy 101
- Available Now