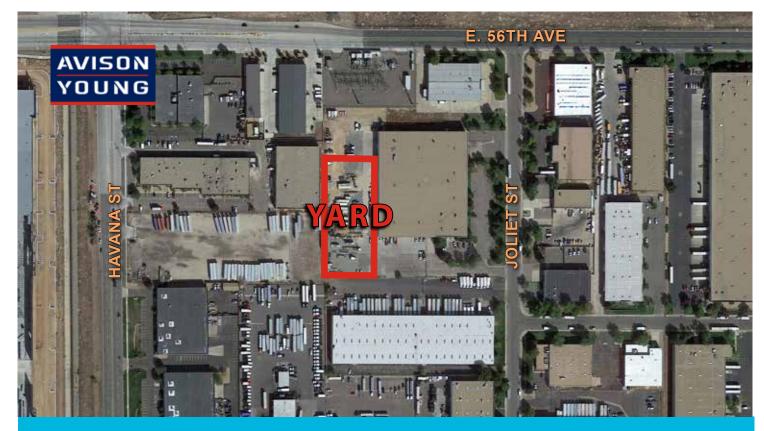

## 5555 **JOLIET STREET** DENVER, CO 80239

## **EXCESS FENCED YARD FOR LEASE**

## **Property Highlights:**

- Lease Rate: \$2,500/month gross
- Approx. 1.3 acres
- Zoned I-2
- Available now
- Approximately 1,200 SF warehouse and 3 dock-hi doors also available for an additional amount; price negotiable