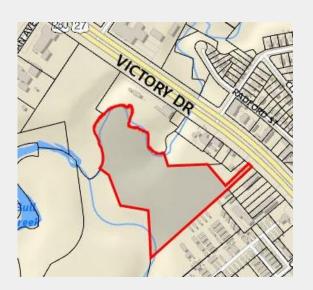

### **Property Overview**

+/-15.46 acre Victory Dr. property available for immediate sale. Good location, aggressive pricing, and GC zoning make this property suitable for street retail, automotive/truck uses, mixed use, or other redevelopment. Could be combined with neighboring properties for additional frontage. Buyers eligible for economic incentives/tax credits.

# **Property Features**

• LOT SIZE: 15.40 Acres

ZONING: GC – General Commercial

 LOCATION: Located on southbound side of Victory Dr. less than 2 miles from downtown Columbus, 2 miles north of Ft. Benning, and 1 mile from new Walmart at Victory Dr./Benning Rd.