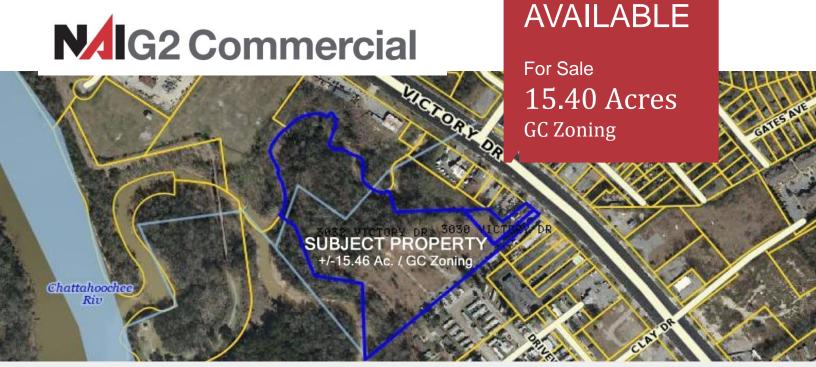

### **Property Overview**

+/-15.46 acre Victory Dr. property available for immediate sale. Good location, aggressive pricing, and GC zoning make this property suitable for street retail, automotive/truck uses, mixed use, or other redevelopment. Could be combined with neighboring properties for additional frontage. Buyers eligible for economic incentives/tax credits.

# **Property Features**

• LOT SIZE: 15.40 Acres

ZONING: GC – General Commercial

 LOCATION: Located on southbound side of Victory Dr. less than 2 miles from downtown Columbus, 2 miles north of Ft. Benning, and 1 mile from new Walmart at Victory Dr./Benning Rd.

**PRICE:** \$850,000

PRICE / AC: \$55,195

LOT SIZE: 15.40 Acres