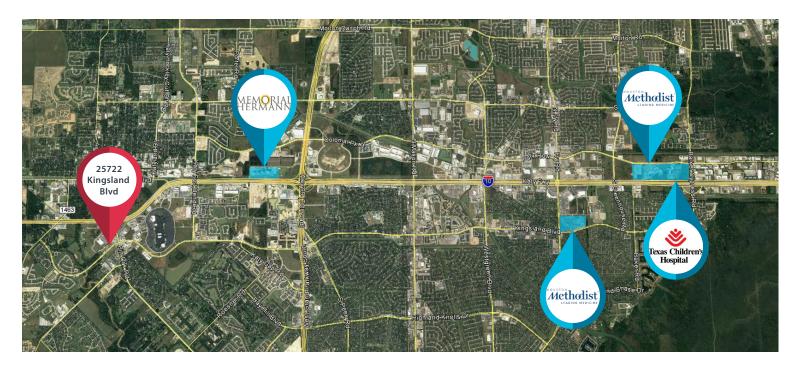

# **PROPERTY OVERVIEW**

Silver Arc Atrium is a 41,930 SF two-story medical/office building centrally located in the growing and affluent Katy area. The building has gone through recent exterior and common area renovations including the addition of a dynamic silver arc entrance awning. With its convenient access to Katy Freeway and Grand Parkway, close proximity to the various West Houston hospitals, and no medical restrictions, it is an excellent choice for any business in the medical industry.

#### **LOCATION:**

- Convenient access to Katy Freeway and Grand Parkway
- Prominent location in affluent suburban neighborhoods in the growing Katy area
- Close proximity to West Houston hospitals