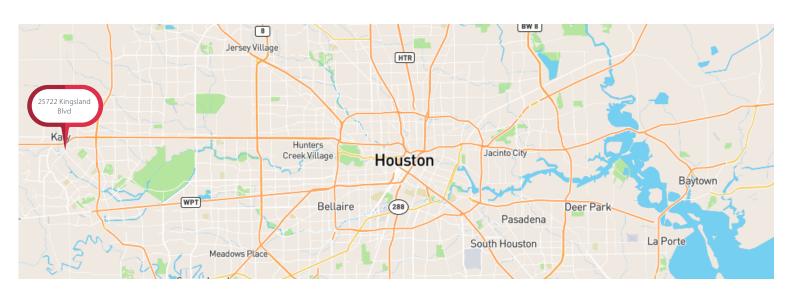

# **PROPERTY OVERVIEW**

Silver Arc Atrium is a 41,930 SF two-story medical/office building centrally located in the growing and affluent Katy area. The building has gone through recent exterior and common area renovations including the addition of a dynamic silver arc entrance awning. With its convenient access to Katy Freeway and Grand Parkway, close proximity to the various West Houston hospitals, and no medical restrictions, it is an excellent choice for any business in the medical industry.

#### **LOCATION:**

- Convenient access to Katy Freeway and Grand Parkway
- Prominent location in affluent suburban neighborhoods in the growing Katy area
- Close proximity to West Houston hospitals