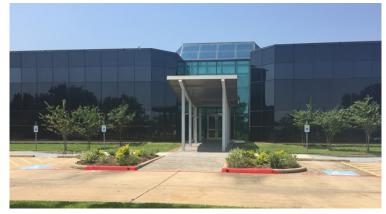

# **PROPERTY OVERVIEW**

Silver Arc Atrium is a 41,930 SF two-story medical/office building centrally located in the growing and affluent Katy area. The building has gone through recent exterior and common area renovations including the addition of a dynamic silver arc entrance awning. With its convenient access to Katy Freeway and Grand Parkway, close proximity to the various West Houston hospitals, and no medical restrictions, it is an excellent choice for any business in the medical industry.