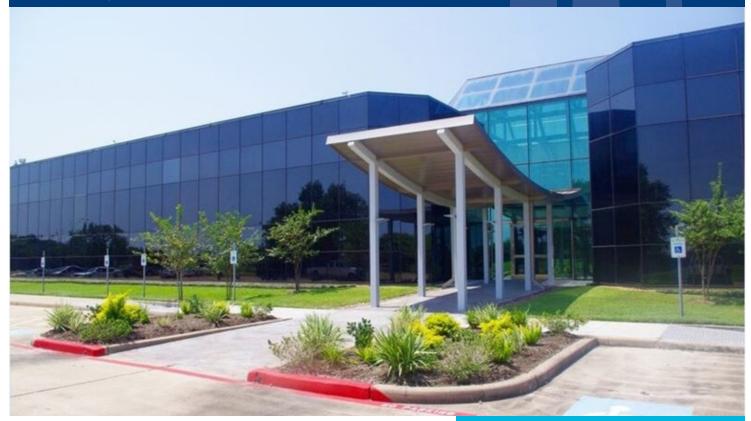

# **PROPERTY OVERVIEW**

Silver Arc Atrium is a 41,930 SF two-story medical/office building centrally located in the growing and affluent Katy area. The building has gone through recent exterior and common area renovations including the addition of a dynamic silver arc entrance awning. With its convenient access to Katy Freeway and Grand Parkway, close proximity to the various West Houston hospitals, and no medical restrictions, it is an excellent choice for any business in the medical industry.

### 25722 Kingsland Blvd