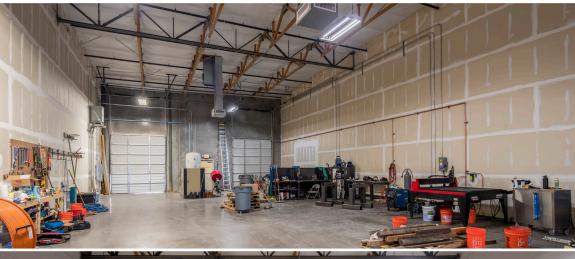

### **SUITE 131**

- ±14,619 SF
- Single truckwell and four (4) grade level doors
- · Fully Air-Conditioned

- Showroom
- Confrence Room
- 2 Offices