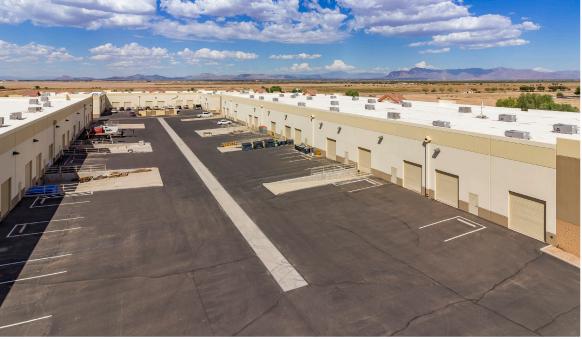

#### **PROPERTY INFORMATION**

- ±125,896 rentable SF project
- Located just south of Williams Gateway Airport
- Quarter Mile from Ellsworth Road
- 23 foot clear height

- LI, City of Mesa zoning (Light Industrial)
- Year Built: 2008
- Multiple Truckwells
- 2.34 parking spaces/1,000 SF