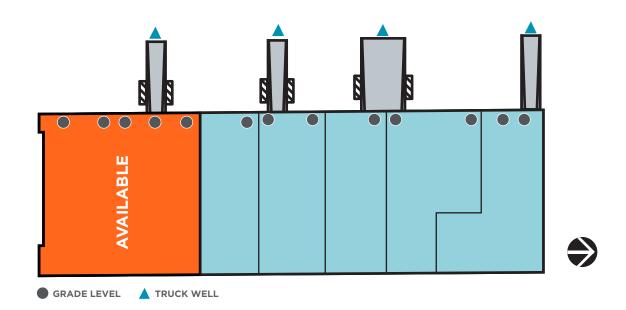

### **SUITE 131**

- ±14,619 SF
- Single truckwell and four (4) grade level doors
- · Fully Air-Conditioned

- Showroom
- Confrence Room
- 2 Offices

#### **BUILDING C FLOOR PLAN**