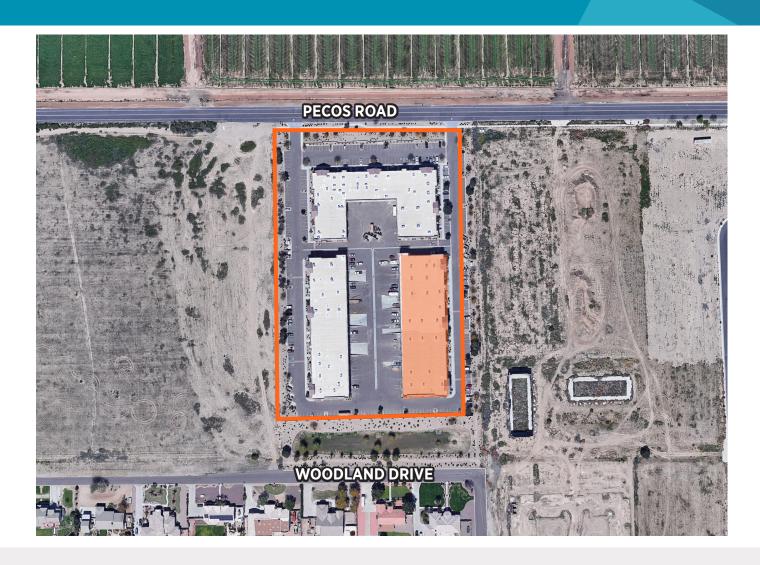

#### **PROPERTY INFORMATION**

- ±125,896 rentable SF project
- Located just south of Williams Gateway Airport
- Quarter Mile from Ellsworth Road
- 23 foot clear height

- LI, City of Mesa zoning (Light Industrial)
- Year Built: 2008
- Multiple Truckwells
- 2.34 parking spaces/1,000 SF