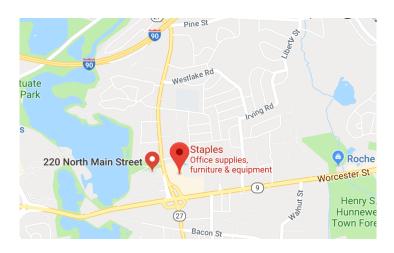

There is an on-site daycare center and a dentist. The property has plenty of off-street parking and an outdoor picnic area. Many tenants have been there over a decade.

Wonderful amenities and conveniences within walking distance including Staples, Dunkin Donuts, Panera Bread, Five Guys, Super Stop & Shop and a convenience store.

#### Within 5 Minutes Walking Distance

- On-Site Daycare
- Staples with a UPS Store
- **Dunkin Donuts**
- Panera Bread
- **Five Guys Burgers**
- Super Stop and Shop
- Veterinarian
- Liquor Store with Nice Wine Selection
- **Convenience Store**
- **Dry Cleaners & Laundromat**