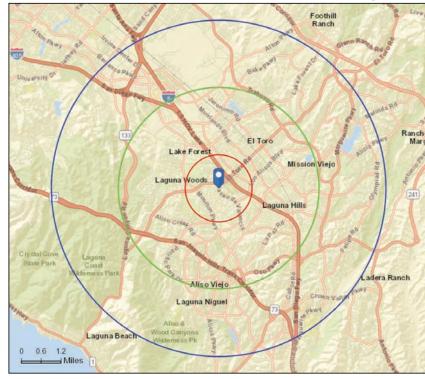

## **Executive Summary**

24221 Paseo de Valencia, Laguna Woods, California, 92637 Rings: 1, 3, 5 mile radii

Prepared by Esri

|               | ,        |
|---------------|----------|
| Latitude:     | 33.61033 |
| Longitude: -1 | 17.71300 |

Site Map 24221 Paseo de Valencia, Laguna Woods, California, 92637 Rings: 1, 3, 5 mile radii

Prepared by Esri