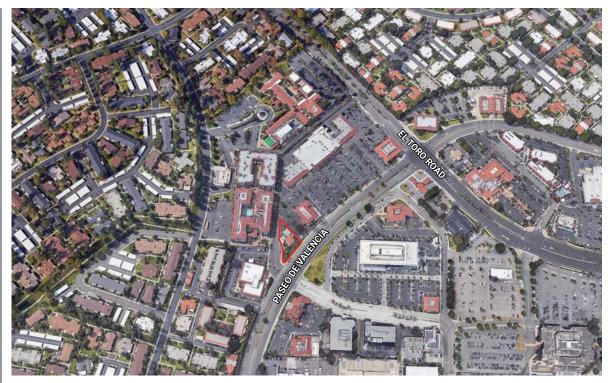

# Description:

- Freestanding pad building strategically located near the intersection of Paseo De Valencia and El Toro Road, two of the major thoroughfares within the Laguna Hills/Laguna Woods trade area.
- Tenants benefit from major traffic generators within close and Interstate 5 Freeway.
- Mother's Market, Bank of America, OneWest Bank, Starbucks, Firehouse Subs and more.
- Good for retail or office uses.

## Traffic Count:

- ±53,700 Average Daily Traffic on El Toro Road

| Demographics:       |          |           |           |
|---------------------|----------|-----------|-----------|
|                     | 1 MILE   | 3 MILES   | 5 MILES   |
| Population '18      | 21,624   | 149,005   | 307,113   |
| Average H.H. Income | \$71,191 | \$113,931 | \$130,001 |
| Daytime Population  | 14,620   | 101,974   | 205,185   |