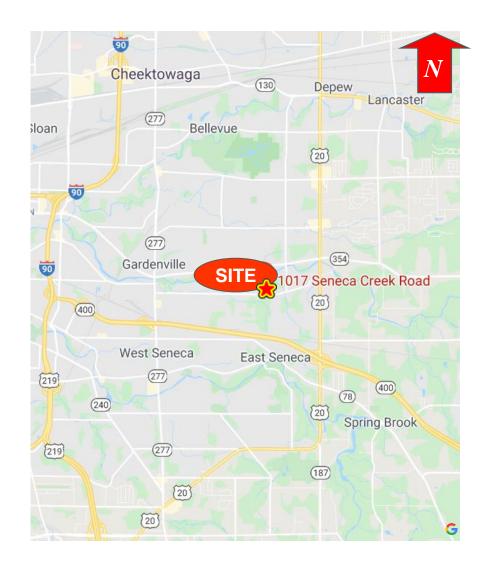

mate to shopping, restaurants, banking, and more
- Ideal for: residential conversion, industrial conversion

For more information, contact:

RICHARD J. SCHECHTER Associate Real Estate Broker 716.852.7500 x102 - office rschechter@pyramidbrokerage.com

RICHARD RYALL LEDYARD Real Estate Salesperson 716.852.7500 x113 rledyard@pyramidbrokerage.com

14 Lafayette Square, Suite 1900 Buffalo, New York 14203 phone: +1 716 852-7500

pyramidbrokerage.com

#### INDUSTRIAL LAND AVAILABLE FOR SALE



| DEMOGRAPHIC              | 1 MILE   | 3 MILE   | 5 MILE   |
|--------------------------|----------|----------|----------|
| Population               | 4,000    | 56,087   | 156,508  |
| Average Household Income | \$82,600 | \$80,097 | \$75,592 |



# for sale 1017 Seneca Creek Road

West Seneca, New York





Location Map Tax Map