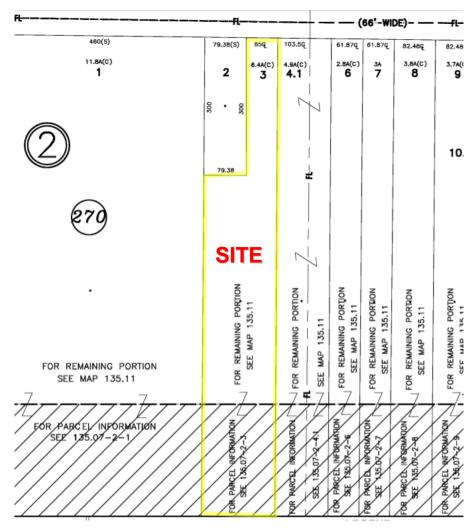

te to shopping, restaurants, banking, and more
- Ideal for: residential conversion, industrial conversion

For more information, contact:

RICHARD J. SCHECHTER Associate Real Estate Broker 716.852.7500 x102 - office rschechter@pyramidbrokerage.com

RICHARD RYALL LEDYARD Real Estate Salesperson 716.852.7500 x113 rledyard@pyramidbrokerage.com

14 Lafayette Square, Suite 1900 Buffalo, New York 14203 phone: +1 716 852-7500

pyramidbrokerage.com

#### INDUSTRIAL LAND AVAILABLE FOR SALE



| DEMOGRAPHIC              | 1 MILE   | 3 MILE   | 5 MILE   |
|--------------------------|----------|----------|----------|
| Population               | 4,000    | 56,087   | 156,508  |
| Average Household Income | \$82,600 | \$80,097 | \$75,592 |



# for sale 1017 Seneca Creek Road

West Seneca, New York





Location Map Tax Map