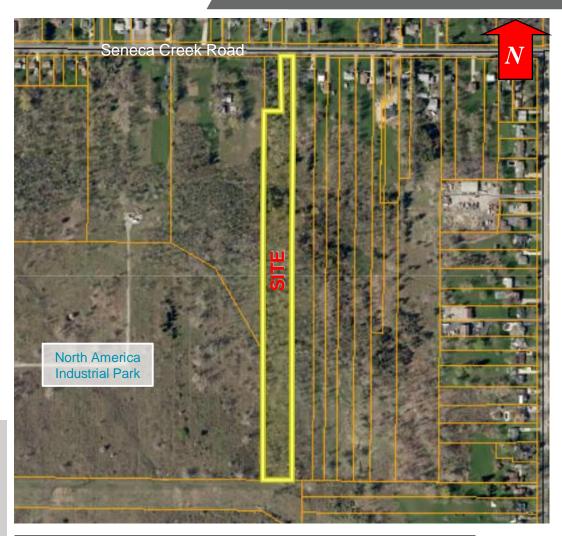

### **Property Highlights**

- 6.4 <u>+</u> Acres industrial land available for sale
- Land connects the North America Industrial Park and Seneca Creek Road
- Centrally located in the Buffalo, NY area on the border of the USA and Canada

- Within a day's drive of 75% of the population of North America
- Proximate to shopping, restaurants, banking, and more
- Ideal for: residential conversion, industrial conversion

For more information, contact: