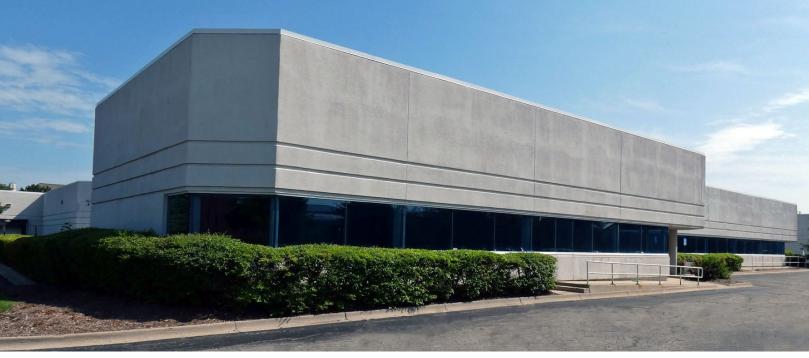

## 37702-37728 ENTERPRISE FARMINGTON/F. HILLS, MICHIGAN

HI-TECH FOR SALE OR LEASE 5,000 –17,293 Square Feet Available

#### PROPERTY FEATURES

- FOR SALE OR LEASE
- 5,000 17,293 square feet available for lease
- 17,293 square feet available for sale
- 19' clear height
- (3) 12x14 grade level doors, (1) truckwell
- Zoned light industrial
- 480 amps, 220 volts power
- Suite layouts can easily accommodate office, hi-tech and light industrial users
- Great hi-tech facility with close freeway proximity
- Build out available
- Lease Rate: \$7.95/sf NNN
- Sale Price: Negotiable