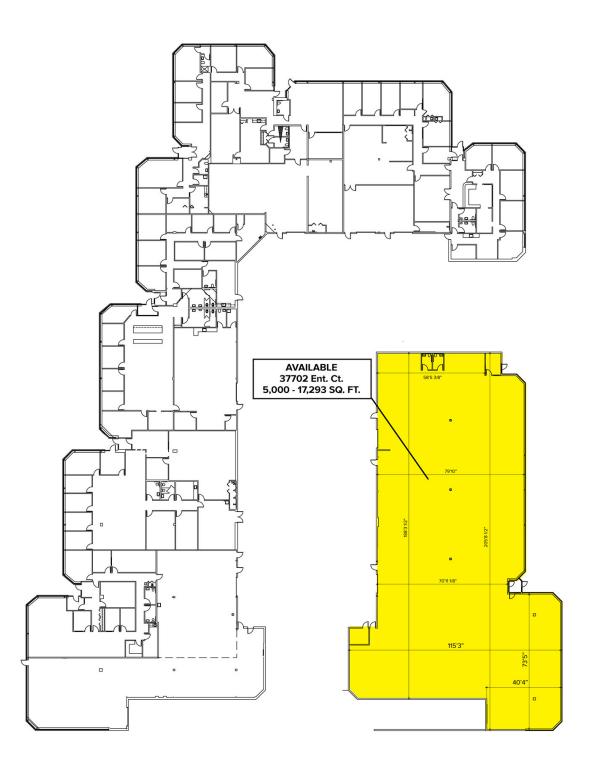

Available



#### **ENTERPRISE CORPORATE CENTRE**



#### PROPERTY FEATURES

- FOR SALE OR LEASE
- 5,000 17,293 square feet available for lease
- 17,293 square feet available for sale
- 19' clear height
- (3) 12x14 grade level doors, (1) truckwell
- Zoned light industrial
- 480 amps, 220 volts power
- Suite layouts can easily accommodate office, hi-tech and light industrial users
- Great hi-tech facility with close freeway proximity
- Build out available
- Lease Rate: \$7.95/sf NNN
- Sale Price: Negotiable



For more information, please contact:

**DAVE GREEN** (248) 948 4184 dgreen@signatureassociates.com

JASON KELMIGIAN (248) 359 0629 jkelmigian@signatureassociates.com SIGNATURE ASSOCIATES

One Towne Square, Suite 1200 Southfield, MI 48076 www.signatureassociates.com

#### Site Plan





### 37702-37728 Enterprise – Farmington Hills/F. Hills, MI

Hi-Tech For Sale or Lease

5,000 – 17,293 Square Feet AVAILABLE



For more information, please contact:

**DAVE GREEN** (248) 948 4184 dgreen@signatureassociates.com

JASON KELMIGIAN (248) 359 0629 jkelmigian@signatureassociates.com SIGNATURE ASSOCIATES

One Towne Square, Suite 1200 Southfield, MI 48076 www.signatureassociates.com

# 37702-37728 Enterprise — Farmington Hills/F. Hills, MI Hi-Tech For Sale or Lease

5,000 – 17,293 Square Feet AVAILABLE

#### Aerial



For more information, please contact:

**DAVE GREEN** (248) 948 4184 dgreen@signatureassociates.com

JASON KELMIGIAN (248) 359 0629 jkelmigian@signatureassociates.com

One Towne Square, Suite 1200 Southfield, MI 48076 www.signatureassociates.com