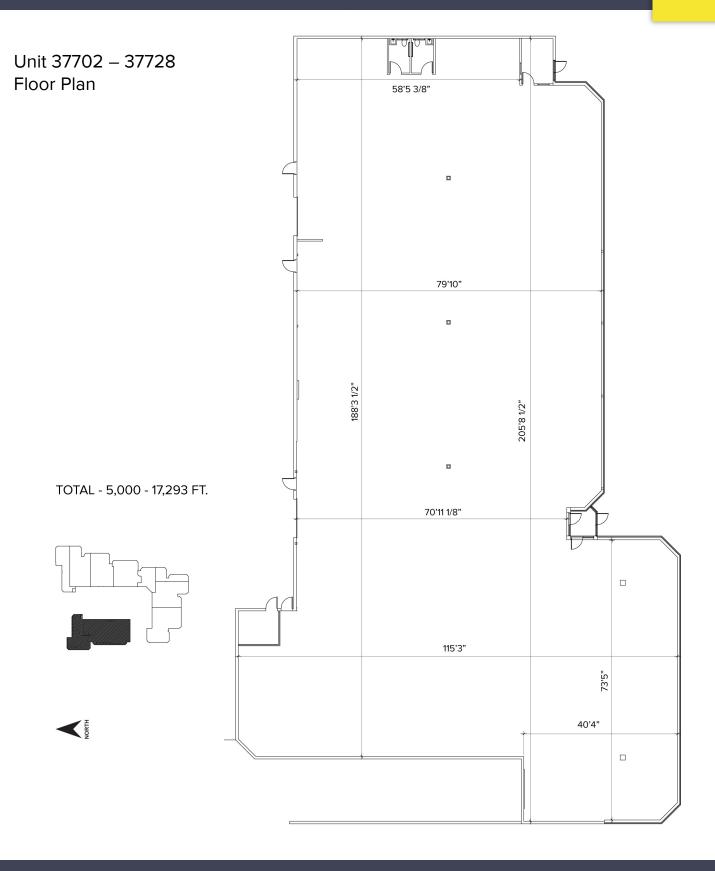

# 37702-37728 Enterprise — Farmington Hills/F. Hills, MI Hi-Tech For Sale or Lease

5,000 – 17,293 Square Feet AVAILABLE