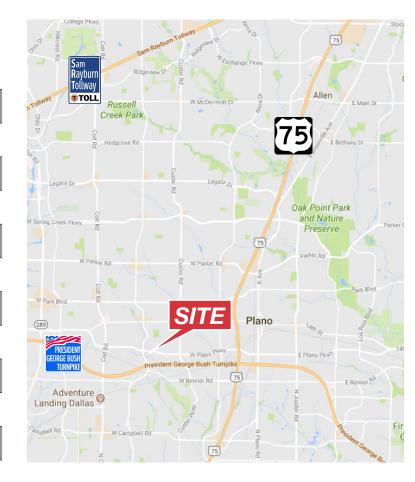

DART Services

20' Clear Height

Easy Access From SH 190 & US 75

Drive-in/Grade Level Doors Available

Suite 550 Has 100% AC Warehouse

Available Suites

| Suite 550 | 5,000 - 13,967 SF |
|-----------|-------------------|
| Suite 600 | 5,000 - 18,636 SF |
| Combined  | 32,603 SF         |