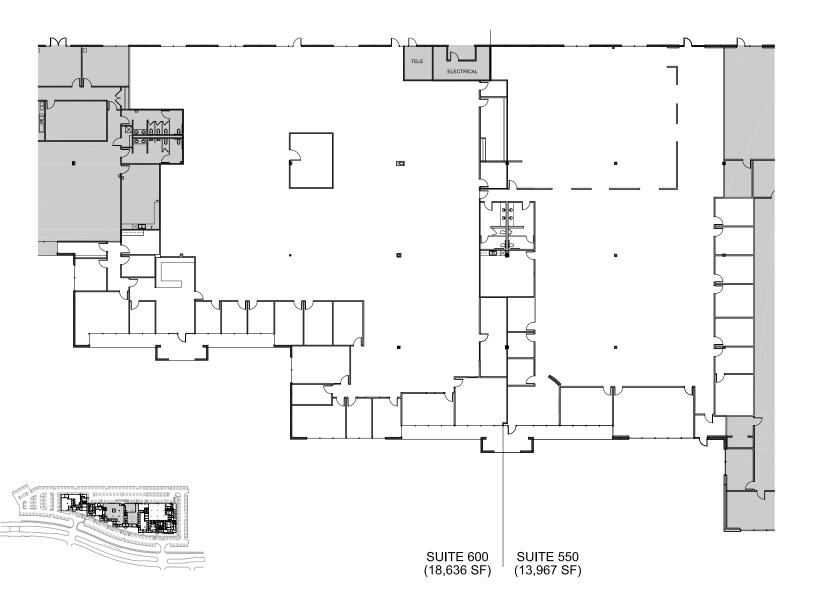

DART Services

20' Clear Height

Easy Access From SH 190 & US 75

Drive-in/Grade Level Doors Available

Suite 550 Has 100% AC Warehouse

Available Suites

| Suite 550 | 5,000 - 13,967 SF |
|-----------|-------------------|
| Suite 600 | 5,000 - 18,636 SF |
| Combined  | 32,603 SF         |