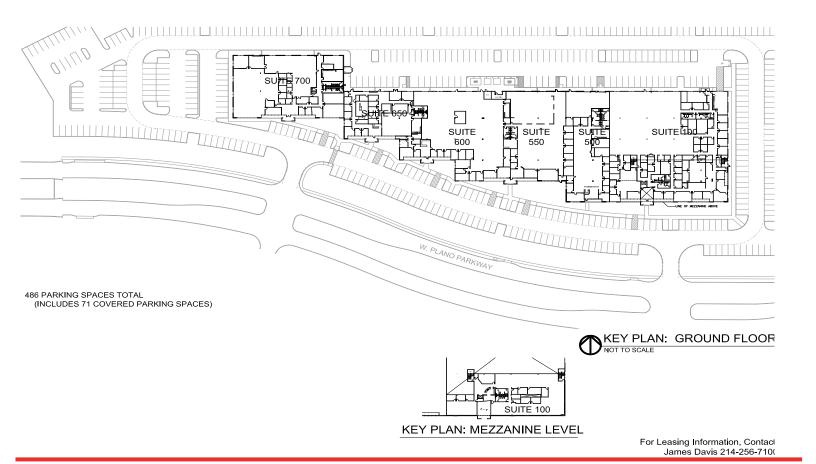

## **Property Features & Amenities**

Great Location Off Plano Parkway

Spaces in White-Box Condition

Suites Divisible to 5,000 SF

Covered Parking Available

Pad for Generator

4.3/1000 Parking

**Building Signage** 

DART Services

20' Clear Height

Easy Access From SH 190 & US 75

Drive-in/Grade Level Doors Available

Suite 550 Has 100% AC Warehouse

Available Suites

| Suite 550 | 5,000 - 13,967 SF |
|-----------|-------------------|
| Suite 600 | 5,000 - 18,636 SF |
| Combined  | 32,603 SF         |