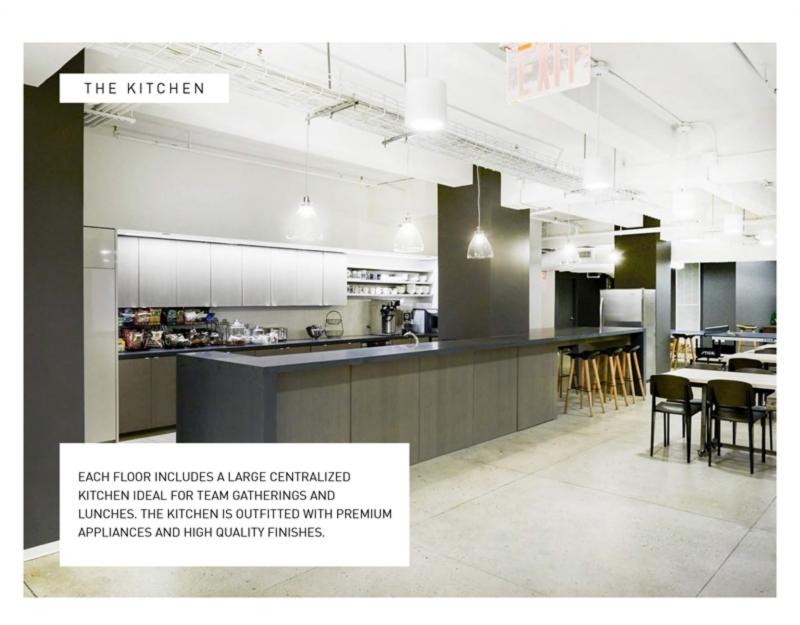

### 17TH FLOOR | 13,121 RSF

- Full floor modern pre-built
- Direct entry off the elevators which are card key activated on a floor-by-floor basis
- Layout consisting of five (5) offices, nine (9) conference rooms and then open bullpen space
- for approximately sixty (60) workstations
- High-end bistro/café with oversized counter area
- Outstanding natural light on multiple sides
- Ideally located one block from Madison Square Park
- Access to the #6 subway on the block, N,R lines via 5-minute walk