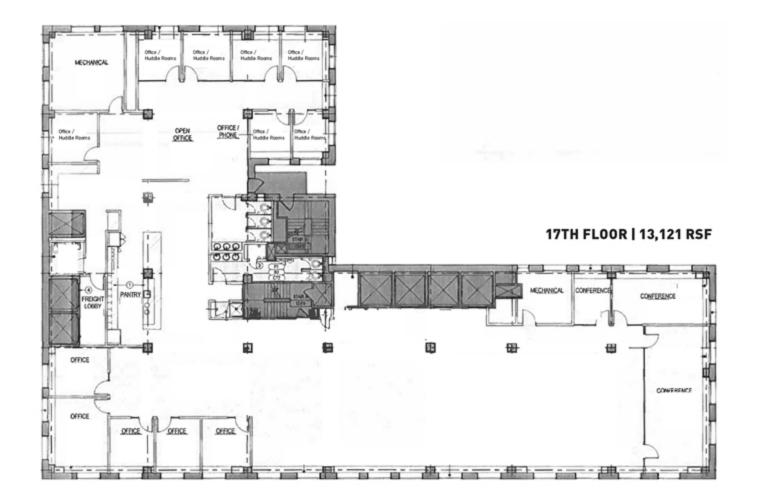

### 17TH FLOOR | 13,121 RSF

- Full floor modern pre-built
- Direct entry off the elevators which are card key activated on a floor-by-floor basis
- Layout consisting of five (5) offices, nine (9) conference rooms and then open bullpen space
- for approximately sixty (60) workstations
- High-end bistro/café with oversized counter area
- Outstanding natural light on multiple sides
- Ideally located one block from Madison Square Park
- Access to the #6 subway on the block, N,R lines via 5-minute walk

### THE FLOORPLANS | CORE & SHELL

386 PARK AVE SOUTH

THE FLOORPLANS | TEST FIT

386 PARK AVE SOUTH

FLOORS 2-17 13,121 SF / 107 WORKSTATIONS / 2 OFFICES/PHONE ROOMS 0 0.0 3 CONF. ROOMS / 30 CONF. ROOM SEATS 000 20 | 40 DATA/ 00 007 17TH FLOOR | 13,121 RSF Ø 0000 0 0 00000000 0 C 0000000 )0 0 ٠ ٥ 0 0 C ٥ 0 0 0 OPEN OFFICE OPEN 0 0 C C C 0 C 0 0 ٥ ٥ O ۵ 0 ٥ 0 ٥ 0 ٥ ٥ 0 0 ٥ 