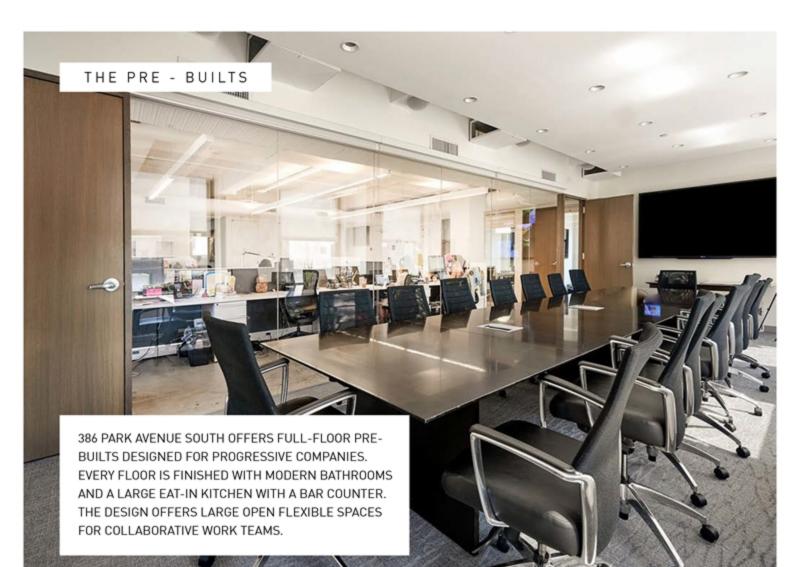

### 17TH FLOOR | 13,121 RSF

- Full floor modern pre-built
- Direct entry off the elevators which are card key activated on a floor-by-floor basis
- Layout consisting of five (5) offices, nine (9) conference rooms and then open bullpen space
- for approximately sixty (60) workstations
- High-end bistro/café with oversized counter area
- Outstanding natural light on multiple sides
- Ideally located one block from Madison Square Park
- Access to the #6 subway on the block, N,R lines via 5-minute walk