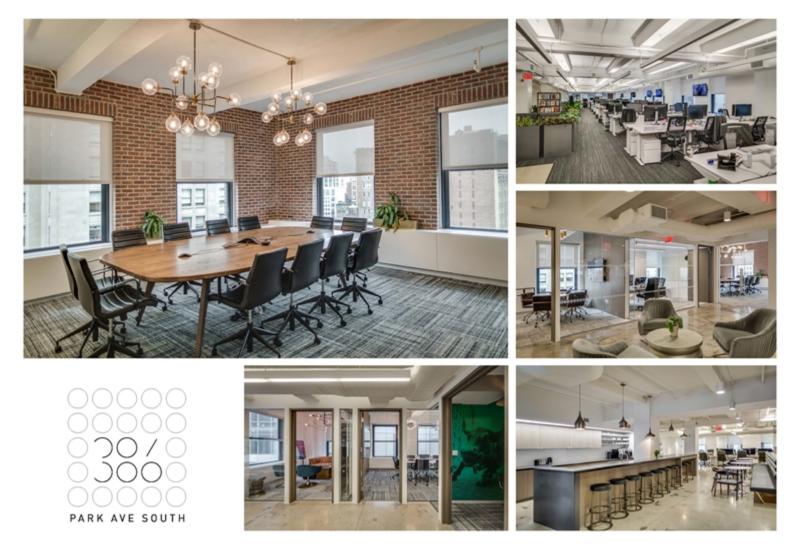

### 17TH FLOOR | 13,121 RSF

- Full floor modern pre-built
- Direct entry off the elevators which are card key activated on a floor-by-floor basis
- Layout consisting of five (5) offices, nine (9) conference rooms and then open bullpen space
- for approximately sixty (60) workstations
- High-end bistro/café with oversized counter area
- Outstanding natural light on multiple sides
- Ideally located one block from Madison Square Park
- Access to the #6 subway on the block, N,R lines via 5-minute walk

### VIEW VIRTUAL TOUR ▷

386 PARK AVE SOUTH 17TH FLOOR | 13,121 RSF