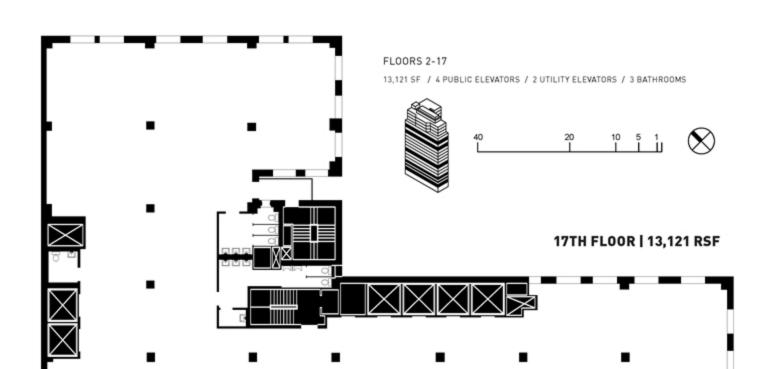

### THE FLOORPLANS | CORE & SHELL

386 PARK AVE SOUTH

THE FLOORPLANS | TEST FIT

386 PARK AVE SOUTH

FLOORS 2-17 13,121 SF / 107 WORKSTATIONS / 2 OFFICES/PHONE ROOMS 0 0.0 3 CONF. ROOMS / 30 CONF. ROOM SEATS 000 20 | 40 DATA/ 00 007 17TH FLOOR | 13,121 RSF Ø 0000 0 0 00000000 0 C 0000000 )0 0 ٠ ٥ 0 0 C ٥ 0 0 0 OPEN OFFICE OPEN 0 0 C C C 0 C 0 0 ٥ ٥ O ۵ 0 ٥ 0 ٥ 0 ٥ ٥ 0 0 ٥ 