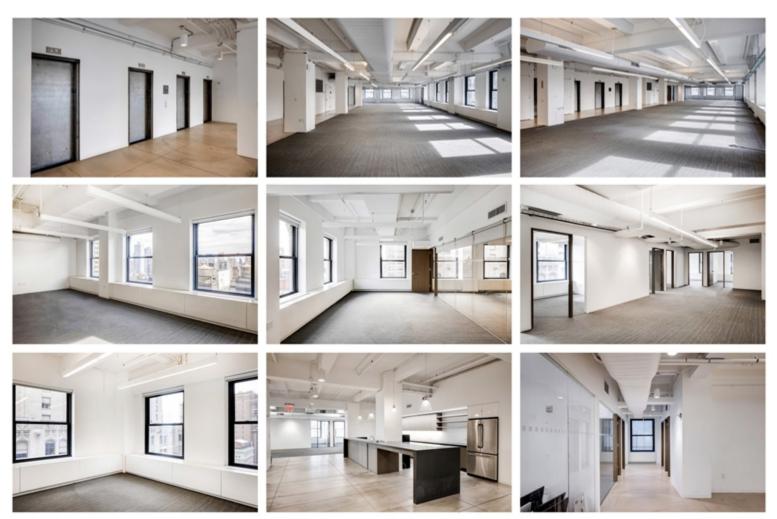

### 17TH FLOOR | 13,121 RSF

- Full floor modern pre-built
- Direct entry off the elevators which are card key activated on a floor-by-floor basis
- Layout consisting of five (5) offices, nine (9) conference rooms and then open bullpen space
- for approximately sixty (60) workstations
- High-end bistro/café with oversized counter area
- Outstanding natural light on multiple sides
- Ideally located one block from Madison Square Park
- Access to the #6 subway on the block, N,R lines via 5-minute walk

### VIEW VIRTUAL TOUR ▷

386 PARK AVE SOUTH 17TH FLOOR | 13,121 RSF