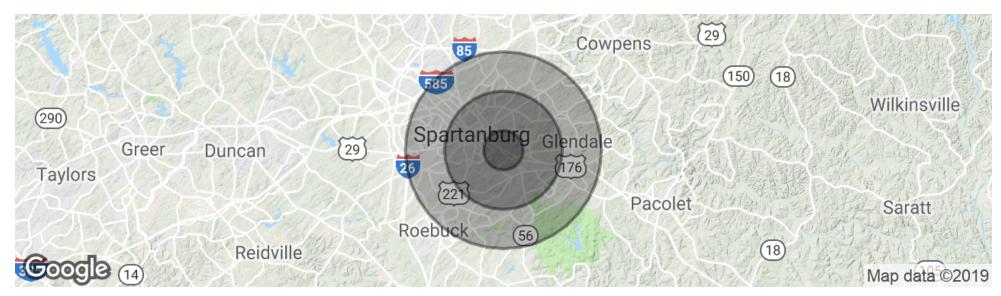

## **900 S. PINE ST.** Spartanburg, SC 29302

| POPULATION          | 1 MILE   | 3 MILES  | 5 MILES  |
|---------------------|----------|----------|----------|
| Total population    | 3,908    | 36,585   | 78,062   |
| Median age          | 41.3     | 37.4     | 36.8     |
| Median age (Male)   | 40.4     | 36.0     | 35.6     |
| Median age (Female) | 41.9     | 38.1     | 38.0     |
| HOUSEHOLDS & INCOME | 1 MILE   | 3 MILES  | 5 MILES  |
| Total households    | 1,627    | 14,722   | 30,469   |
| # of persons per HH | 2.4      | 2.5      | 2.6      |
| Average HH income   | \$81,682 | \$58,569 | \$52,470 |
| 5                   |          |          |          |