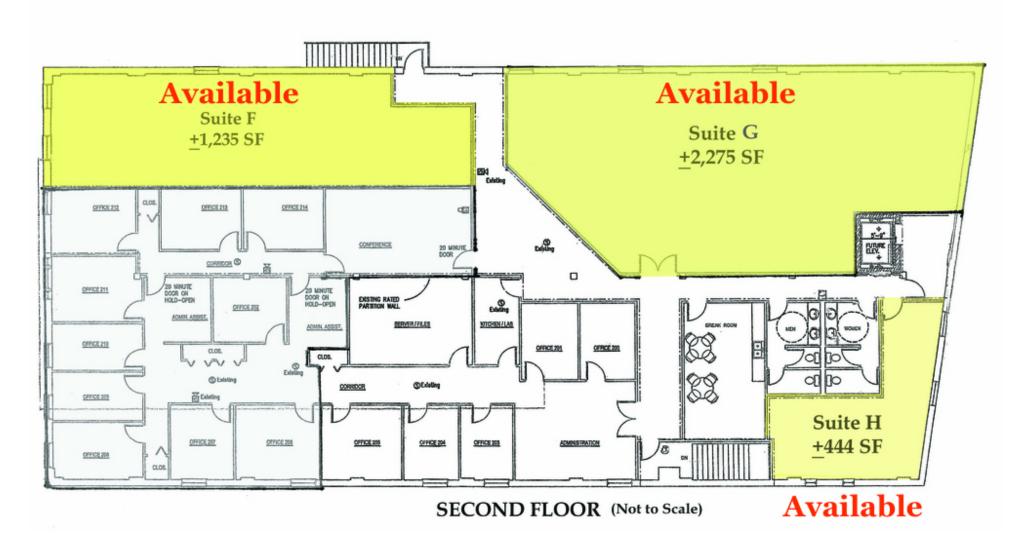

## OFFERING SUMMARY

| Sale Price:     | \$1,250,000        |  |
|-----------------|--------------------|--|
| Available SF:   | 444 SF to 3,954 SF |  |
| Lot Size:       | +/-0.76 Acres      |  |
| Year Built:     | 1949               |  |
| Building Size:  | +/-21,420 SF       |  |
| Renovated:      | 2019               |  |
| Traffic Count:  | 21,900             |  |
| Price / SF:     | \$58.36            |  |
| 000000000000000 |                    |  |

### **PROPERTY HIGHLIGHTS**

- Backs up to Mary Black Rail Trail and The Rail Yard park
- Convenient to Downtown
- +/- 0.76 acre
- Ample, on-site parking
- Tenants include Dr. Glenn Scott, First Steps, ResCare HomeCare and Children's Cancer Partners of the Carolinas
- 2nd Floor Suits Available For Lease (+/- 3,954 SF Total)
  - - Suite F +/- 1,235 SF \$1,235/Mo NNN (\$12/SF NNN)
  - Suite G +/- 2,275 SF \$2,275/Mo NNN (\$12/SF NNN)
- - Suite H +/- 444 SF \$1,200/Month Gross