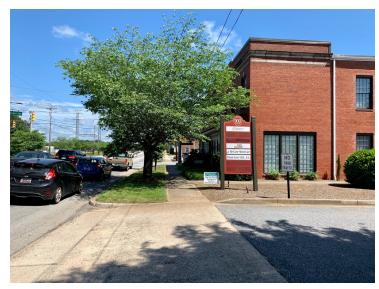

900 S. PINE ST.

Spartanburg, SC 29302

AVAILABLE SPACE 21,420 SF

ASKING PRICE \$1,250,000

## 900 S. PINE ST.

Spartanburg, SC 29302