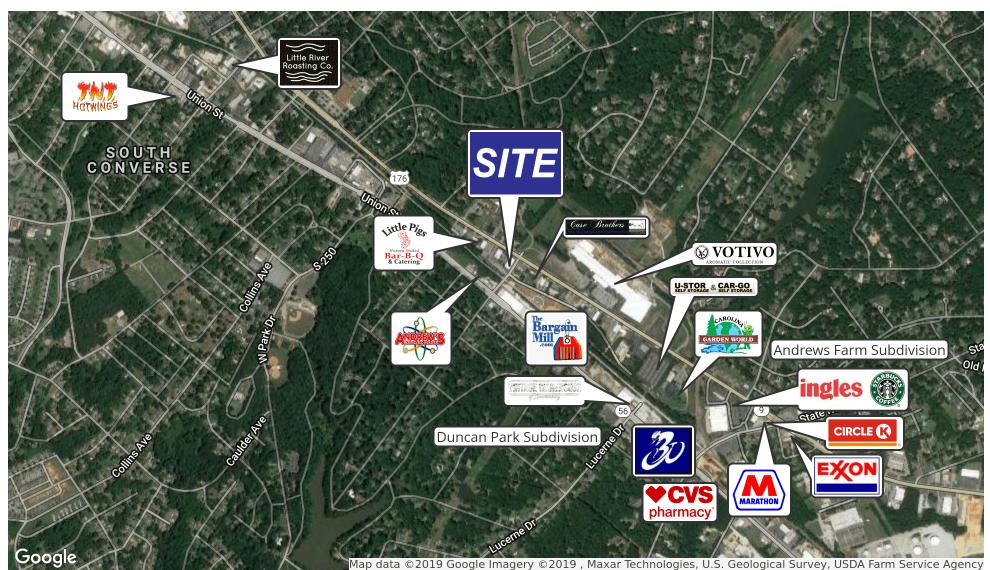

#### FEATURES

- 80% Occupied
- Backs up to Mary Black Rail Trail and The Rail Yard park
- Convenient to Downtown Spartanburg

©2019 Coldwell Banker Real Estate LLC, dba Coldwell Banker Commercial Caine. All rights reserved. Coldwell Banker Commercial® and the Coldwell Banker Commercial logo are registered service marks owned by Coldwell Banker Real Estate LLC. Coldwell Banker Real Estate LLC, dba Coldwell Banker Commercial Affiliates fully supports the principles of the Fair Housing Act and the Equal Opportunity Act. Each office is independently owned and operated. The information provided is deemed reliable, but it is not guaranteed to be accurate or complete, and it should not be relied upon as such. This information should be independently verified before any person enters into a transaction based upon it.

### **PROPERTY HIGHLIGHTS**

- Backs up to Mary Black Rail Trail and The Rail Yard park
- Convenient to Downtown
- +/- 0.76 acre
- Ample, on-site parking
- Tenants include Dr. Glenn Scott, First Steps, ResCare HomeCare and Children's Cancer Partners of the Carolinas
- 2nd Floor Suits Available For Lease (+/- 3,954 SF Total)
  - - Suite F +/- 1,235 SF \$1,235/Mo NNN (\$12/SF NNN)
  - Suite G +/- 2,275 SF \$2,275/Mo NNN (\$12/SF NNN)
- - Suite H +/- 444 SF \$1,200/Month Gross