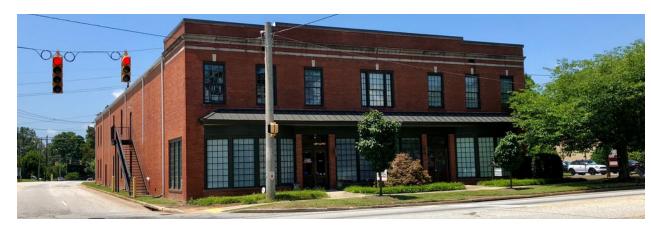

900 S. PINE ST.

Spartanburg, SC 29302

AVAILABLE SPACE 21,420 SF

ASKING PRICE \$1,250,000

#### FEATURES

- 80% Occupied
- Backs up to Mary Black Rail Trail and The Rail Yard park
- Convenient to Downtown Spartanburg

©2019 Coldwell Banker Real Estate LLC, dba Coldwell Banker Commercial Caine. All rights reserved. Coldwell Banker Commercial® and the Coldwell Banker Commercial logo are registered service marks owned by Coldwell Banker Real Estate LLC. Coldwell Banker Real Estate LLC, dba Coldwell Banker Commercial Affiliates fully supports the principles of the Fair Housing Act and the Equal Opportunity Act. Each office is independently owned and operated. The information provided is deemed reliable, but it is not guaranteed to be accurate or complete, and it should not be relied upon as such. This information should be independently verified before any person enters into a transaction based upon it.

### **PROPERTY HIGHLIGHTS**

- Backs up to Mary Black Rail Trail and The Rail Yard park
- Convenient to Downtown
- +/- 0.76 acre
- Ample, on-site parking
- Tenants include Dr. Glenn Scott, First Steps, ResCare HomeCare and Children's Cancer Partners of the Carolinas
- 2nd Floor Suits Available For Lease (+/- 3,954 SF Total)
  - - Suite F +/- 1,235 SF \$1,235/Mo NNN (\$12/SF NNN)
  - Suite G +/- 2,275 SF \$2,275/Mo NNN (\$12/SF NNN)
- - Suite H +/- 444 SF \$1,200/Month Gross