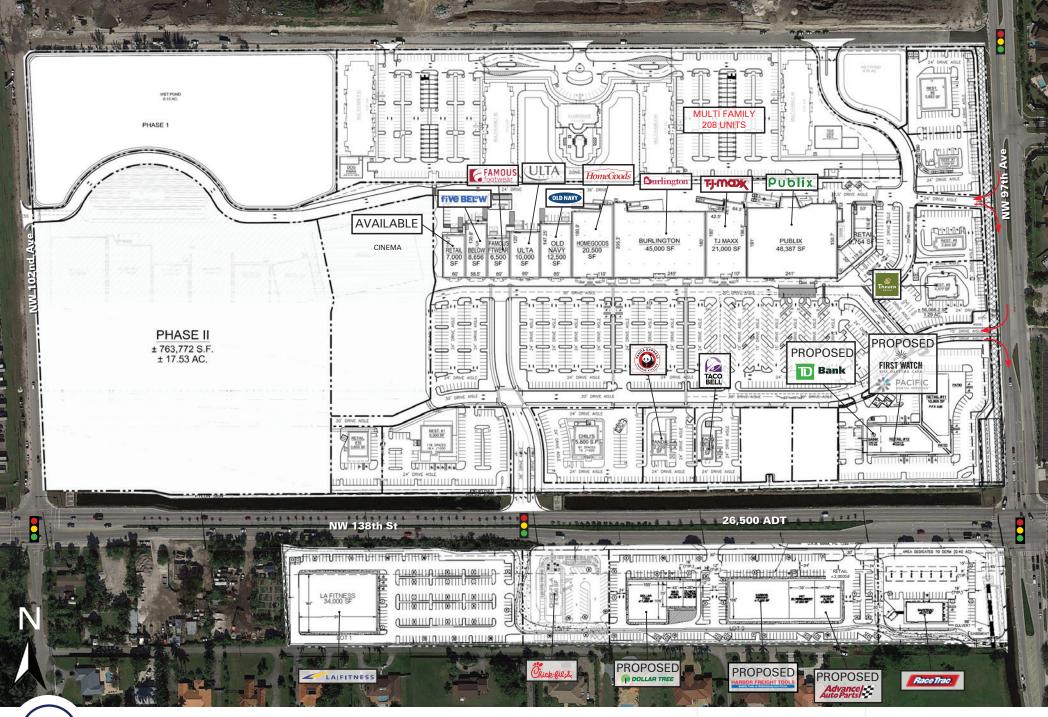

## 400,000± SF Retail **Development For Lease**

- This retail project is ideally positioned between I-75 (129,500 CPD) and The Florida Turnpike (103,400 CPD)
- In addition to the regional access, the local surface roads capture the densely populated and affluent communities of Miami Lakes and Hialeah Gardens
- 70± Acres 400,000± SF retail
- In-line, and pad sites available
- Projected Delivery 1st QTR 2021