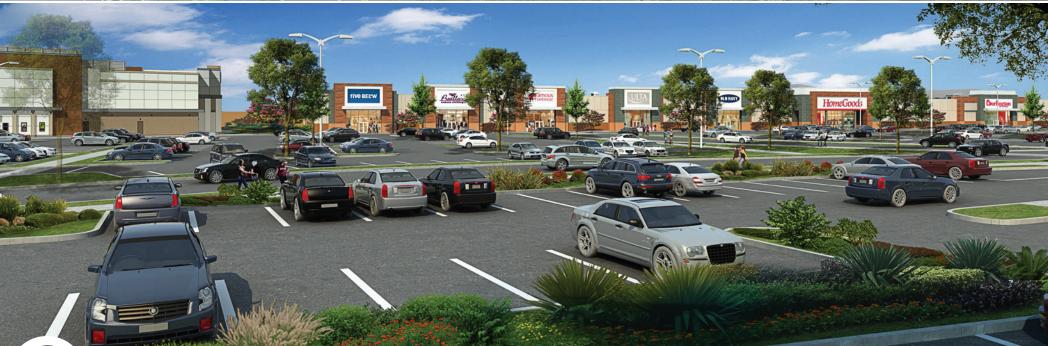

## 400,000± SF Retail **Development For Lease**

- This retail project is ideally positioned between I-75 (129,500 CPD) and The Florida Turnpike (103,400 CPD)
- In addition to the regional access, the local surface roads capture the densely populated and affluent communities of Miami Lakes and Hialeah Gardens
- 70± Acres 400,000± SF retail
- In-line, and pad sites available
- Projected Delivery 1st QTR 2021