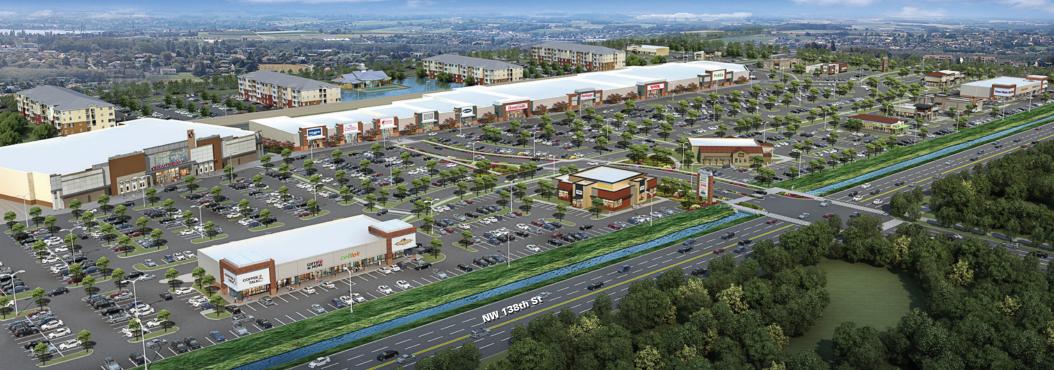

## 400,000± SF Retail **Development For Lease**

- This retail project is ideally positioned between I-75 (129,500 CPD) and The Florida Turnpike (103,400 CPD)
- In addition to the regional access, the local surface roads capture the densely populated and affluent communities of Miami Lakes and Hialeah Gardens
- 70± Acres 400,000± SF retail
- In-line, and pad sites available
- Projected Delivery 1st QTR 2021