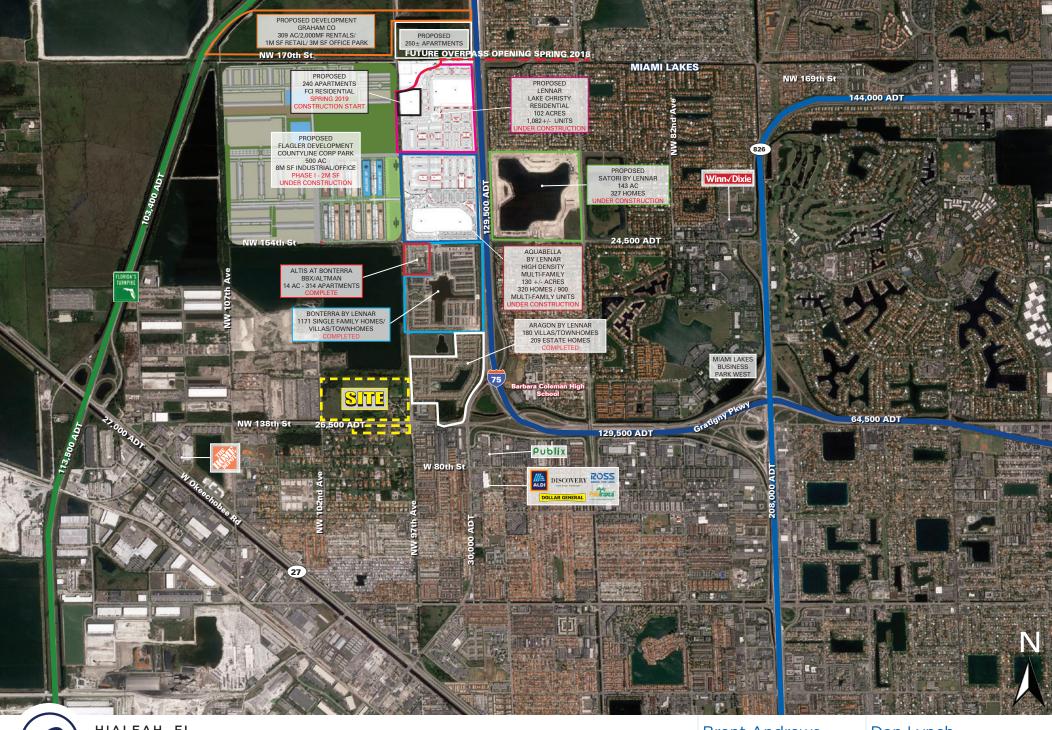

## 400,000± SF Retail **Development For Lease**

- This retail project is ideally positioned between I-75 (129,500 CPD) and The Florida Turnpike (103,400 CPD)
- In addition to the regional access, the local surface roads capture the densely populated and affluent communities of Miami Lakes and Hialeah Gardens
- 70± Acres 400,000± SF retail
- In-line, and pad sites available
- Projected Delivery 1st QTR 2021