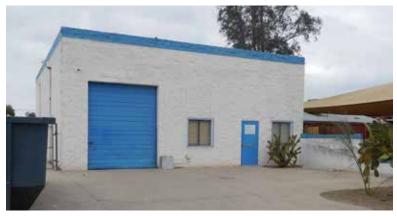

# 1434 E. University Drive

Phoenix, Arizona



## FOR SALE: ±2,100 SF Building on ±7,464 SF



#### **Front View**



#### **Rear View**



### **Property Features**

## Building

- ±2,100 SF
- Concrete block, clearspan construction
- Office ±800 SF
- Two restrooms and break area
- 14' clearance
- Two (2) 10'x12' roll up doors, front and rear, providing drive through
- 120/208 volt, 200 amp APS electrical service
- Evaporative Cooling

#### Parcel

- ±7,464 SF
- Zoning A-2
- · Access from University and rear alley
- Partial concrete paving
- Fenced
- Close to I-17 Freeway & Sky Harbor Airport

For Sale at \$350,000

For more information, please contact:

**Greg Dodge** 

Director +1 602 224 4418

gregson.dodge@cushwake.com

2555 E. Camelback Road Suite 400 Phoenix, Arizona 85016 ph: +1 602 954 9000 fx: +1 602 468 8588

cushmanwakefield.com