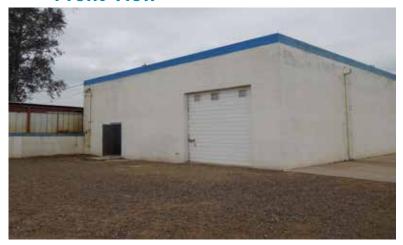

# 1434 E. University Drive

Phoenix, Arizona



## FOR SALE: ±2,100 SF Building on ±7,464 SF



#### **Front View**



#### **Rear View**



### **Property Features**

## Building

- ±2,100 SF
- Concrete block, clearspan construction
- Office ±800 SF
- Two restrooms and break area
- 14' clearance
- Two (2) 10'x12' roll up doors, front and rear, providing drive through
- 120/208 volt, 200 amp APS electrical service
- Evaporative Cooling

#### Parcel

- ±7,464 SF
- Zoning A-2
- · Access from University and rear alley
- Partial concrete paving
- Fenced
- Close to I-17 Freeway & Sky Harbor Airport

For Sale at \$350,000

For more information, please contact:

**Greg Dodge** 

Director +1 602 224 4418

gregson.dodge@cushwake.com

2555 E. Camelback Road Suite 400 Phoenix, Arizona 85016 ph: +1 602 954 9000 fx: +1 602 468 8588

cushmanwakefield.com