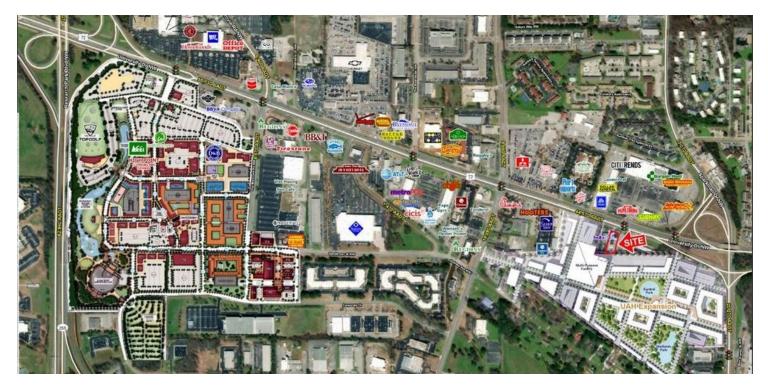

#### PROPERTY HIGHLIGHTS

- Available: +/- 0.67 Acres for sale/lease
- Property is located at a signalized intersection on highly trafficked US-72 in Huntsville with visibility to over 44,000 VPD
- Adjacent to the new University of Alabama Huntsville expansion
- Rare opportunity in the major retail corridor of Highway 72
- Close proximity to 100+ acre Mid-City Development