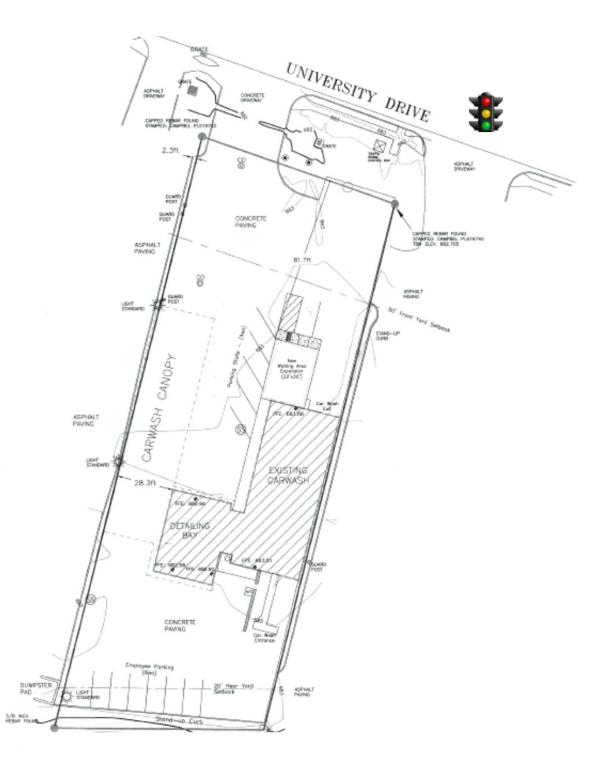

ked US-72 in Huntsville with visibility to over 44,000 VPD
- Adjacent to the new University of Alabama Huntsville expansion
- Rare opportunity in the major retail corridor of Highway 72
- Close proximity to 100+ acre Mid-City Development

#### **DEMOGRAPHICS**

|                    | 3 MILES  | 5 MILES  | 7 MILES  |
|--------------------|----------|----------|----------|
| POPULATION         | 53,056   | 120,549  | 193,451  |
| DAYTIME POPULATION | 74,749   | 216,263  | 277,541  |
| HOUSEHOLDS         | 22,824   | 51,729   | 81,790   |
| AVERAGE HH INCOME  | \$50,616 | \$64,837 | \$79,088 |

## EXCLUSIVE AGENT(S)

ANDY DENNIS • andy.dennis@tscg.com • 205.776.6716 GREG HESS • greg.hess@tscg.com • 205.776.6704

# FORMER CAR WASH

4709 University Drive NW, Huntsville, AL 35816

## SITE PLAN



## EXCLUSIVE AGENT(S)

ANDY DENNIS • andy.dennis@tscg.com • 205.776.6716 GREG HESS • greg.hess@tscg.com • 205.776.6704