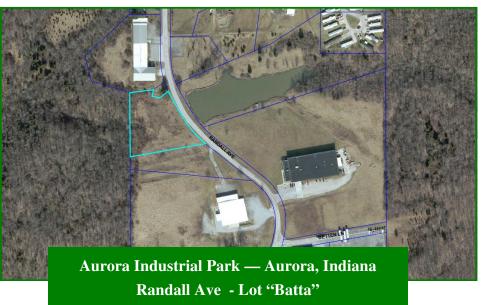

### **Prime Development Land**

- **Industrial zoning**
- For sale or build to suit
- **Washington Township TIF** Zone
- Possible assemblage from 1.79 to 100 acres
- All utilities at site

For further information, please contact:

### **General Building Specifications**

**Property ID:** 15-11-11-300-045.004-023

Property Type: Land

Municipality: Washington Township

Land Area: 1.749 acres

Zoning: I1- Light Industrial

Year Built: N/A Building Dimensions: N/A

#### **Availability Specifications**

Total Available: 1.749 Acres

Annual Taxes: \$108.28

Sale Price: \$150,000.00

Information submitted herein has been obtained from reliable sources. We have no reason to doubt its accuracy, but we do not guarantee it.