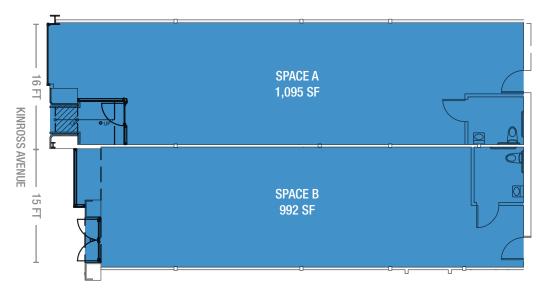

#### **SPACE**

Space A

Ground Floor 1,095 SF\*

Space B

Ground Floor 992 SF\*
Mezzanine 239 SF\*
Total 2,326 SF

#### **FRONTAGE**

Space A

16 FT on Kinross Avenue

Space B

15 FT on Kinross Avenue

#### **GROUND FLOOR**

<sup>\*</sup> Can be combined