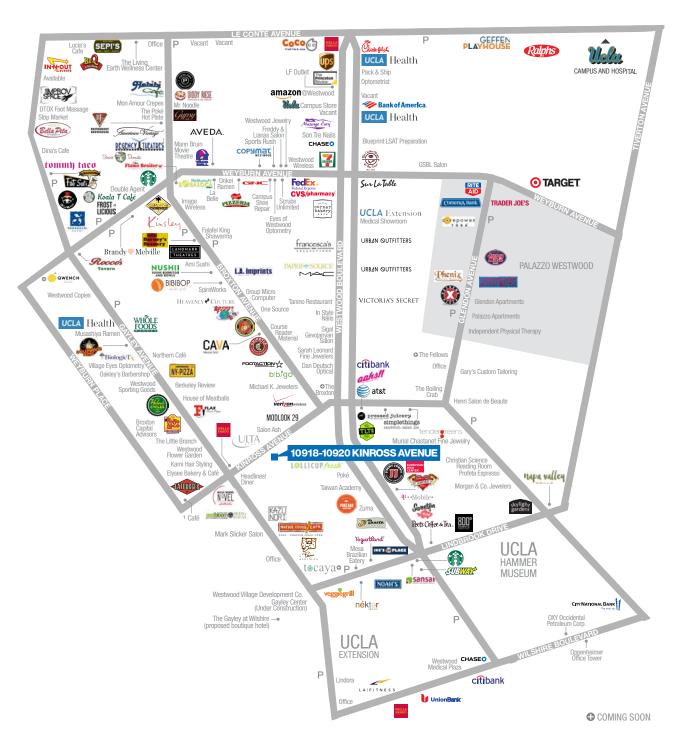

### WESTWOOD VILLAGE **DETAILS**

- A vibrant, unique community centrally located in Los Angeles, serving the neighborhoods of Bel Air, Holmby Hills, Wilshire Corridor, Brentwood, Beverly Hills, West Hollywood and Santa Monica
- Home to the University of California, Los Angeles (UCLA), Westwood Village services approximately 70,000 students and faculty in addition to an overall daytime population of over 125,000 from the Ronald Reagan UCLA Medical Center and 4.5 million SF of nearby Class A office space
- Significant foot traffic throughout the day and evening make Westwood Village one of Los Angeles' pedestrian-friendly districts
- Walking distance to the UCLA campus/hospital and major office towers
- A historical landmark and key shopping, dining and entertainment destination to West Los Angeles since the Village's inception in the late 1920's

#### **LOCATION**

South block of Kinross Avenue between Gayley Avenue and Westwood Boulevard

#### **NEIGHBORS**

Headlines Diner, Native Foods Cafe, Bibigo Fresh Korean Kitchen, House of Meatballs, KazuNori, Le Pain Quotidien, Fatburger, Elysee Bakery and Ulta

# AREA **NEIGHBORS**

### AREA RETAIL