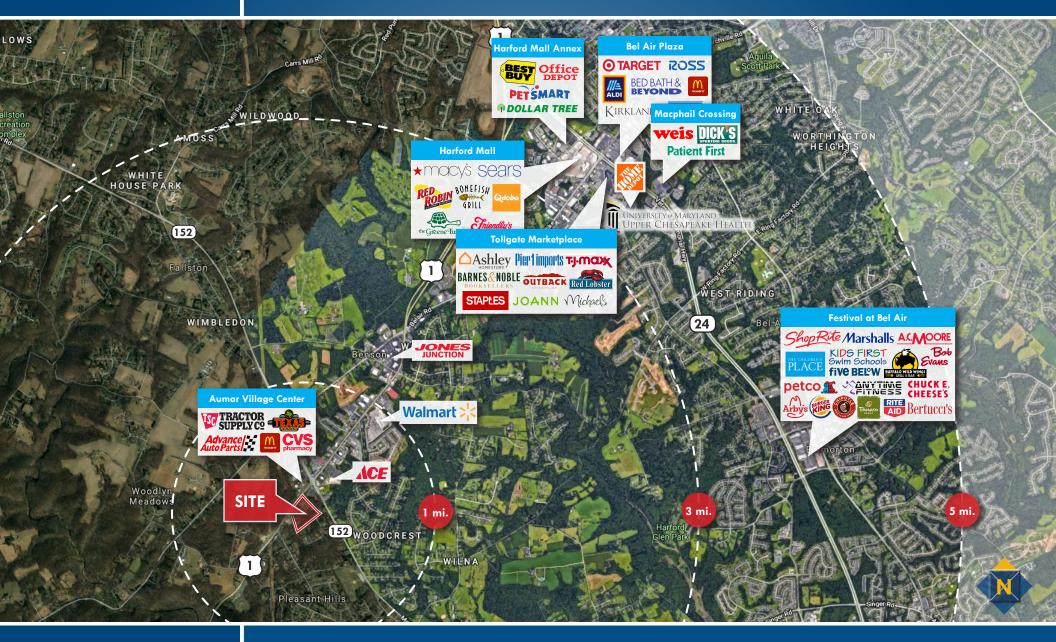

## **TRADE AREA** 2503 BELAIR ROAD | FALLSTON, MARYLAND 21047

Mike RuoccoVice PresidentJohn HarringtonSenior Vice President & Principal☎ 443.798.9338■ mruocco@mackenziecommercial.com☎ 410.494.4863■ jharrington@mackenziecommercial.comMacKenzie Commercial Real Estate Services, LLC• 410-821-8585• 2328 W. Joppa Road, Suite 200 | Lutherville-Timonium, Maryland 21093• www.MACKENZIECOMMERCIAL.com