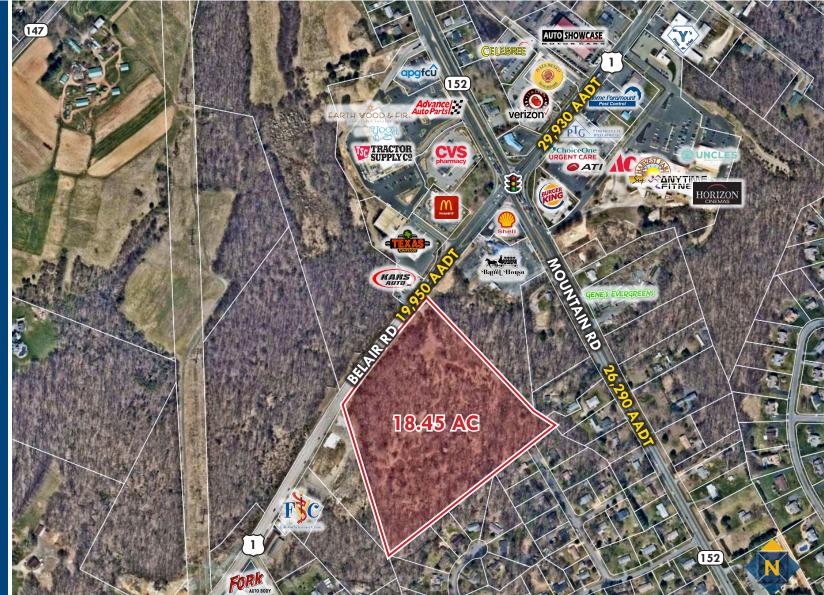

## **COMMERCIAL LAND** 2503 BELAIR ROAD | FALLSTON, MARYLAND 21047

18.45 Acres

ZONING B3 (General Business District) AG (Agriculture)

TRAFFIC COUNT 19,950 AADT (Belair Rd / Rt. 1)

**SALE PRICE** \$2,450,000

#### HIGHLIGHTS

- 18.45-acre development site located just south of the intersection of Mountain Rd (Rt. 152) and Belair Rd (Rt. 1)
- Directly across Route 1 from Aumar Village (CVS, Advance Auto Parts, Texas Roadhouse, McDonald's, Tractor Supply Co.)
- Boasting strong traffic counts at the gateway of the Fallston Retail Corridor
- Public water and sewer in Belair Road (Rt. 1)