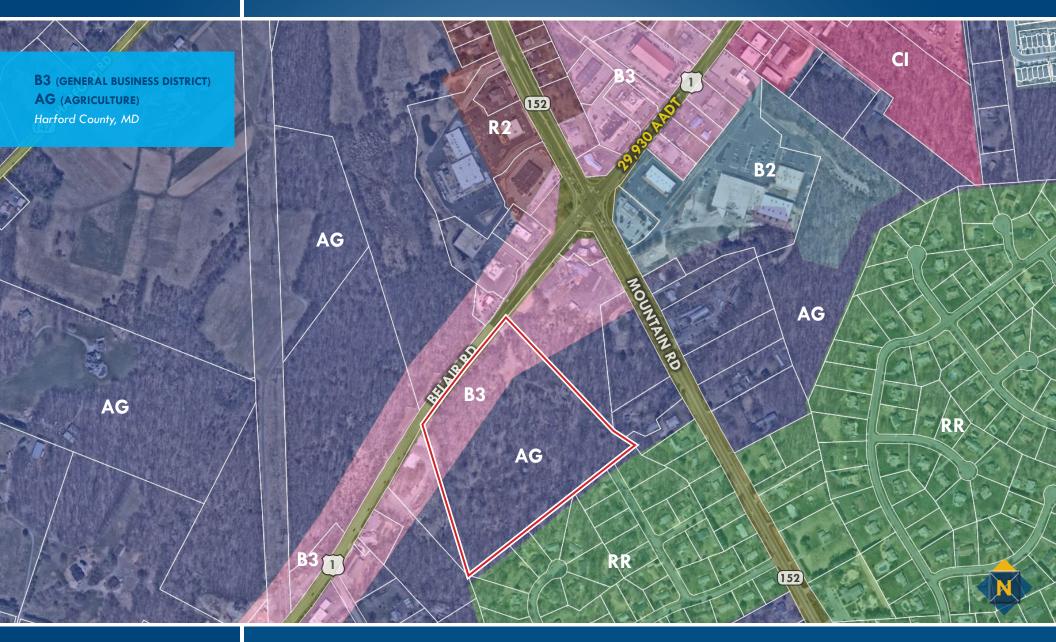

## **COMMERCIAL LAND** 2503 BELAIR ROAD | FALLSTON, MARYLAND 21047

18.45 Acres

ZONING B3 (General Business District) AG (Agriculture)

TRAFFIC COUNT 19,950 AADT (Belair Rd / Rt. 1)

**SALE PRICE** \$2,450,000

#### HIGHLIGHTS

- 18.45-acre development site located just south of the intersection of Mountain Rd (Rt. 152) and Belair Rd (Rt. 1)
- Directly across Route 1 from Aumar Village (CVS, Advance Auto Parts, Texas Roadhouse, McDonald's, Tractor Supply Co.)
- Boasting strong traffic counts at the gateway of the Fallston Retail Corridor
- Public water and sewer in Belair Road (Rt. 1)