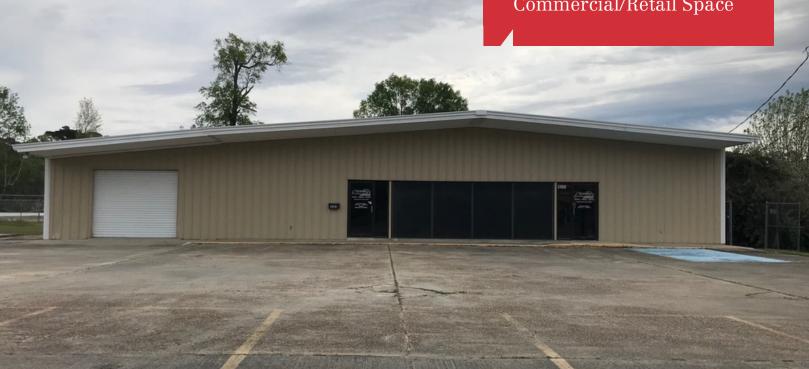

For Sale or Lease

±6,400 SF

Commercial/Retail Space

## **Property Highlights**

- ±6,400 SF commercial/retail building available
- Building is available for sale or lease (pricing below)
- Ideal use is single tenant retail or warehouse user
- Zoned Mixed Use (municipal)