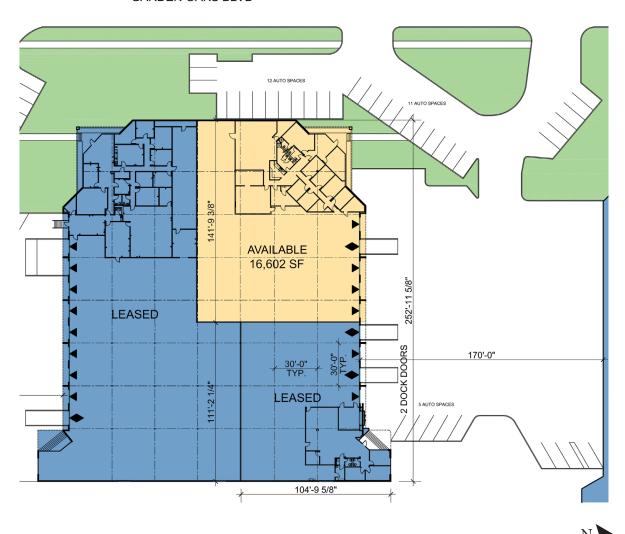

# 16,602 SF

### **FACILITY**

- 16,602 SF available
- 4,620 SF of office
- 22' clear height
- 4 dock high doors / 1 drive-in ramp
- 30' x 30' column spacing