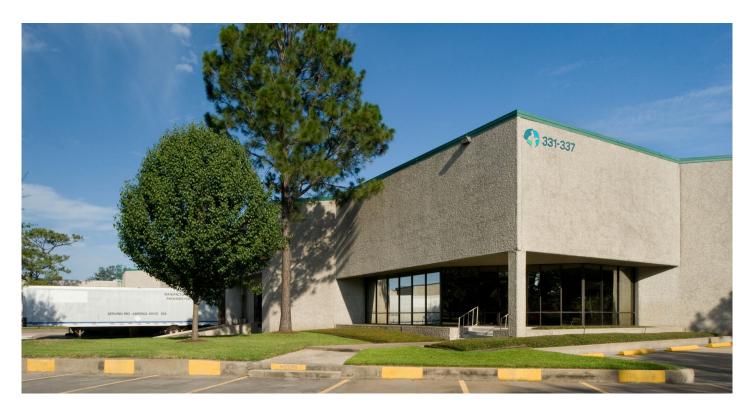

## Prologis Pine Forest 16

331 Garden Oaks Blvd. Houston, TX 77018 USA

### **FACILITY**

- 16,602 SF available
- 4,620 SF of office
- 22' clear height
- 4 dock high doors / 1 drive-in ramp
- 30' x 30' column spacing