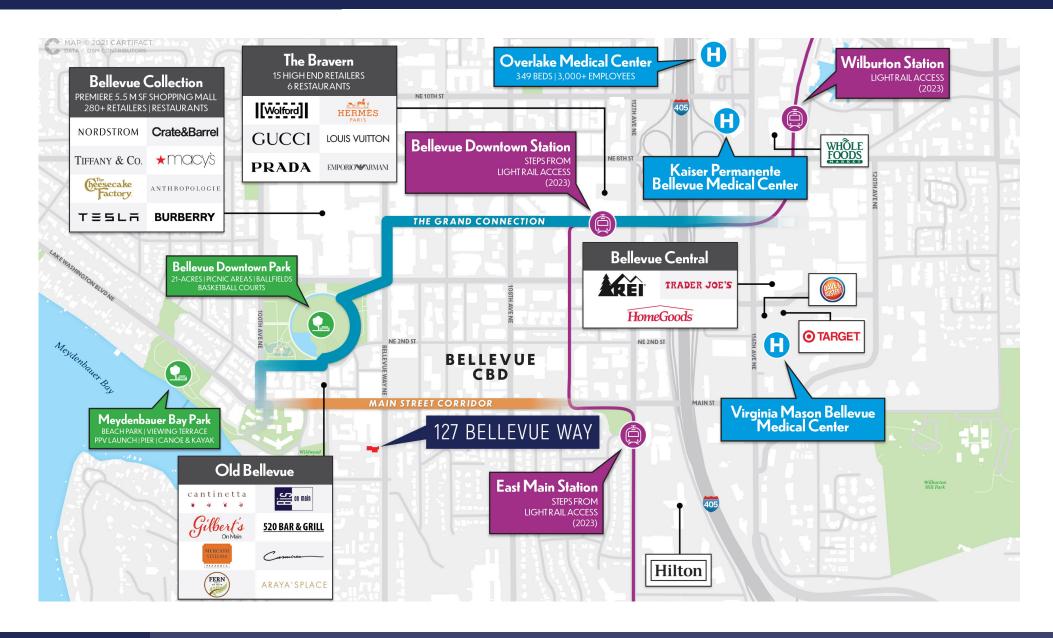

2022

Communication/

**Fiber** 

**Amenities** 

CenturyLink Business & CenturyLink Fiber

Within steps of bus line & Old Bellevue's wide variety of restaurants & boutique shops on Main Street. Minutes away from all that DT Bellevue has to offer & a short walk to the future DT Bellevue Link light rail station opening in 2023