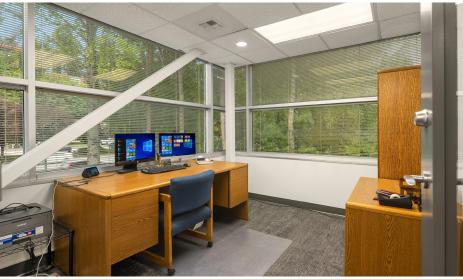

## Prime Downtown Bellevue office space available for lease

Suite 100 1.366 SF

\$32.00 per SF NNN (2024 Est. \$12.89/SF) **Bldg Rental Rate** 

Suite has 4 private offices, a kitchenette, storage **Suite Details** 

area & open work space

Prominent monument signage on Bellevue Way Signage

**Stories** 2 stories of office; 1 story of covered parking

**Parking** Free surface parking; 3.5 | 1,000 SF

1985 **Year Built** 

Significant exterior & interior upgrades in 2021 & **Building Upgrades** 