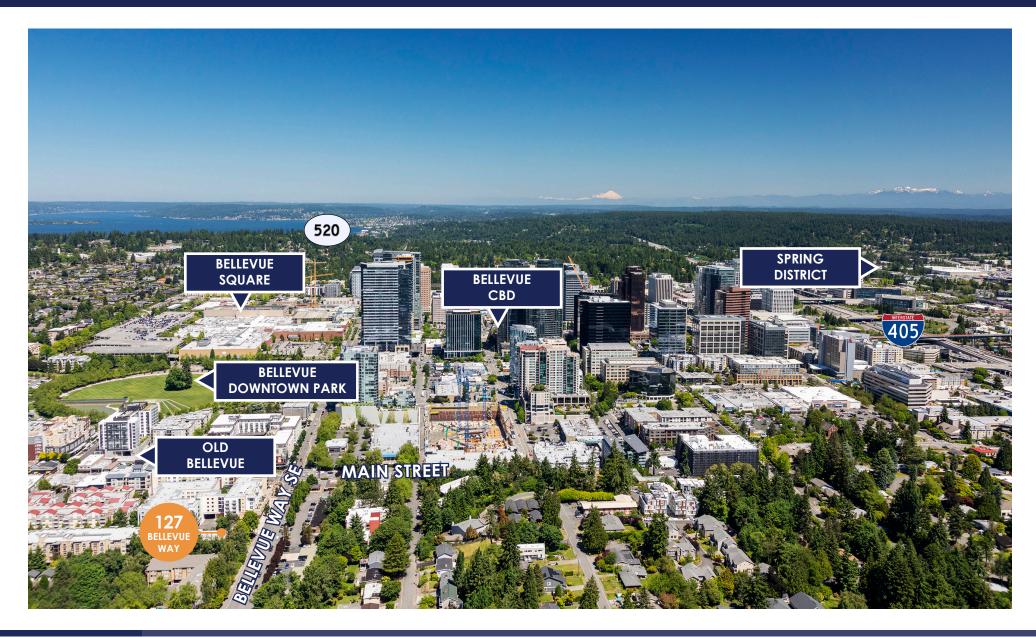

2022

Communication/

**Fiber** 

**Amenities** 

CenturyLink Business & CenturyLink Fiber

Within steps of bus line & Old Bellevue's wide variety of restaurants & boutique shops on Main Street. Minutes away from all that DT Bellevue has to offer & a short walk to the future DT Bellevue Link light rail station opening in 2023