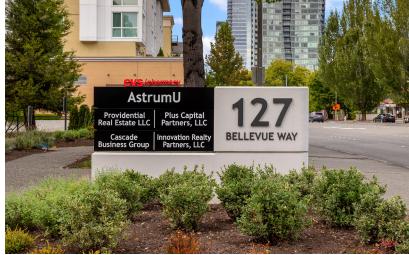

area & open work space

Prominent monument signage on Bellevue Way Signage

**Stories** 2 stories of office; 1 story of covered parking

**Parking** Free surface parking; 3.5 | 1,000 SF

1985 **Year Built** 

Significant exterior & interior upgrades in 2021 & **Building Upgrades** 