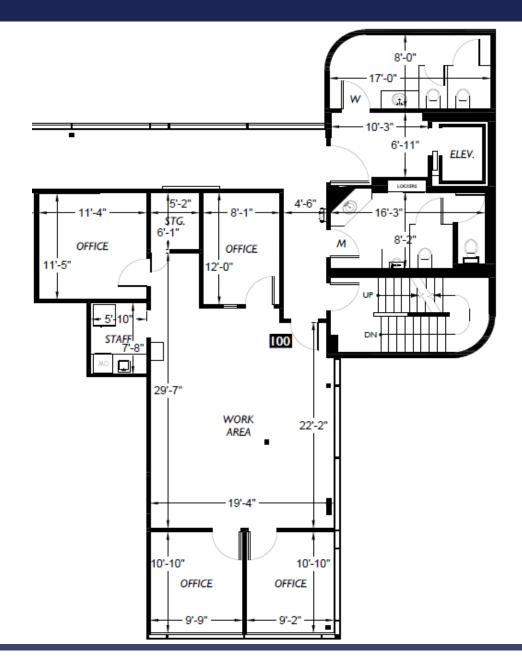

## Prime Downtown Bellevue office space available for lease

Suite 100 1.366 SF

\$32.00 per SF NNN (2024 Est. \$12.89/SF) **Bldg Rental Rate** 

Suite has 4 private offices, a kitchenette, storage **Suite Details** 

area & open work space

Prominent monument signage on Bellevue Way Signage

**Stories** 2 stories of office; 1 story of covered parking

**Parking** Free surface parking; 3.5 | 1,000 SF

1985 **Year Built** 

Significant exterior & interior upgrades in 2021 & **Building Upgrades** 