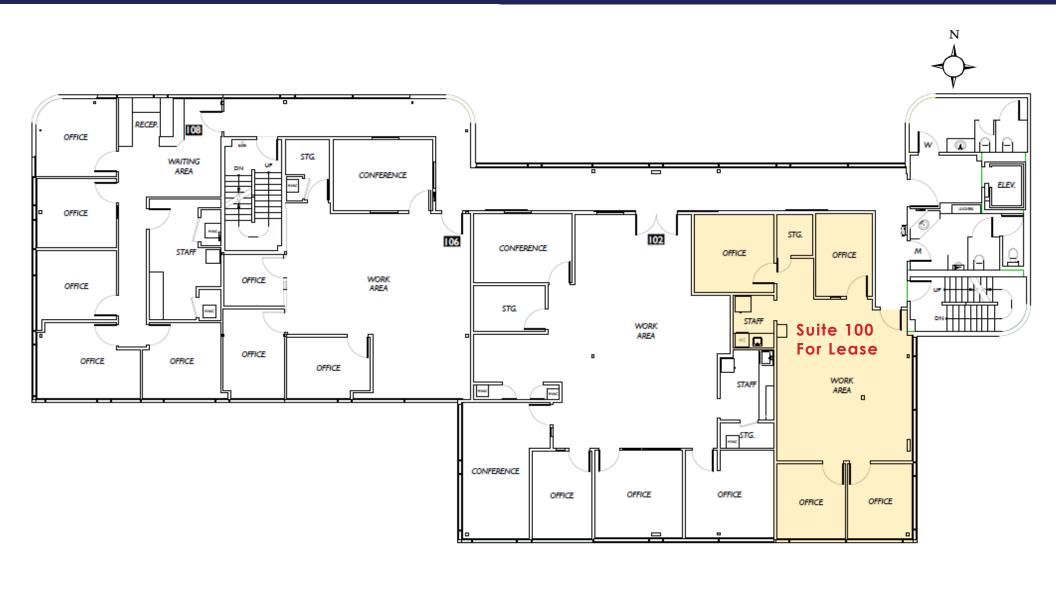

## Prime Downtown Bellevue office space available for lease

Suite 100 1.366 SF

\$32.00 per SF NNN (2024 Est. \$12.89/SF) **Bldg Rental Rate** 

Suite has 4 private offices, a kitchenette, storage **Suite Details** 

area & open work space

Prominent monument signage on Bellevue Way Signage

**Stories** 2 stories of office; 1 story of covered parking

**Parking** Free surface parking; 3.5 | 1,000 SF

1985 **Year Built** 

Significant exterior & interior upgrades in 2021 & **Building Upgrades** 