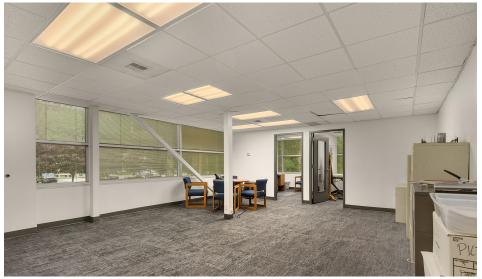

## Prime Downtown Bellevue office space available for lease

Suite 100 1.366 SF

\$32.00 per SF NNN (2024 Est. \$12.89/SF) **Bldg Rental Rate** 

Suite has 4 private offices, a kitchenette, storage **Suite Details** 

area & open work space

Prominent monument signage on Bellevue Way Signage

**Stories** 2 stories of office; 1 story of covered parking

**Parking** Free surface parking; 3.5 | 1,000 SF

1985 **Year Built** 

Significant exterior & interior upgrades in 2021 & **Building Upgrades** 