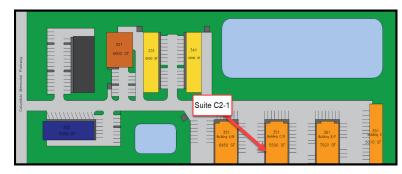

## 351 COLUMBIA MEMORIAL PARKWAY • KEMAH, TX 77565

Availible September 1st at our Columbia Memorial Parkway Business Park, Suite C2-1!

Suite C2-1 is 850 total square feet of office space. There is a reception office in the front, a private office, and a work room/confernece room in the back. There is also a private bathroom. The offices are all air conditioned and the suite is in great condition. There is free parking directly infront of your suite. No need to walk 10 minutes to get from your car to your office.

## **OFFICE WAREHOUSE**

351 COLUMBIA MEMORIAL PKW • KEMAH, TX 77565

**SUITE NAME SUITE C2-1** 

**BASE RENT \$1,200** 

TOTAL SQUARE FOOTAGE 850 SF

TOTAL OFFICE SQUARE FOOTAGE 850 SF

TOTAL WAREHOUSE SQUARE FOOTAGE **0 SF** 