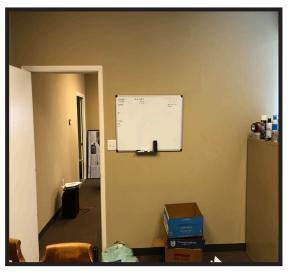

## 351 COLUMBIA MEMORIAL PARKWAY • KEMAH, TX 77565

Availible September 1st at our Columbia Memorial Parkway Business Park, Suite C2-1!

Suite C2-1 is 850 total square feet of office space. There is a reception office in the front, a private office, and a work room/confernece room in the back. There is also a private bathroom. The offices are all air conditioned and the suite is in great condition. There is free parking directly infront of your suite. No need to walk 10 minutes to get from your car to your office.