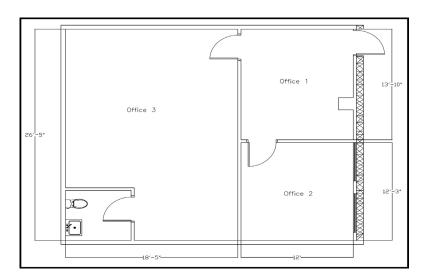

## 351 COLUMBIA MEMORIAL PARKWAY • KEMAH, TX 77565

Availible September 1st at our Columbia Memorial Parkway Business Park, Suite C2-1!

Suite C2-1 is 850 total square feet of office space. There is a reception office in the front, a private office, and a work room/confernece room in the back. There is also a private bathroom. The offices are all air conditioned and the suite is in great condition. There is free parking directly infront of your suite. No need to walk 10 minutes to get from your car to your office.

## **OFFICE WAREHOUSE**

351 COLUMBIA MEMORIAL PKW • KEMAH, TX 77565

**SUITE NAME SUITE C2-1** 

**BASE RENT \$1,200** 

TOTAL SQUARE FOOTAGE 850 SF

TOTAL OFFICE SQUARE FOOTAGE 850 SF

TOTAL WAREHOUSE SQUARE FOOTAGE **0 SF** 