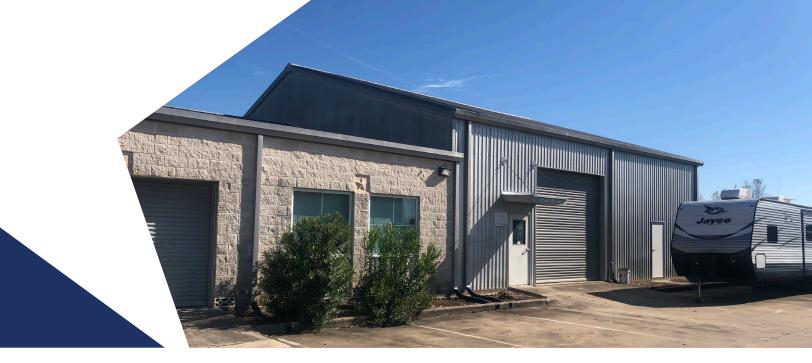

## 351 COLUMBIA MEMORIAL PARKWAY • KEMAH, TX 77565

Availible September 1st at our Columbia Memorial Parkway Business Park, Suite C2-1!

Suite C2-1 is 850 total square feet of office space. There is a reception office in the front, a private office, and a work room/confernece room in the back. There is also a private bathroom. The offices are all air conditioned and the suite is in great condition. There is free parking directly infront of your suite. No need to walk 10 minutes to get from your car to your office.

## **OFFICE WAREHOUSE**

351 COLUMBIA MEMORIAL PKW • KEMAH, TX 77565

**SUITE NAME SUITE C2-1** 

**BASE RENT \$1,200** 

TOTAL SQUARE FOOTAGE 850 SF

TOTAL OFFICE SQUARE FOOTAGE 850 SF

TOTAL WAREHOUSE SQUARE FOOTAGE **0 SF** 