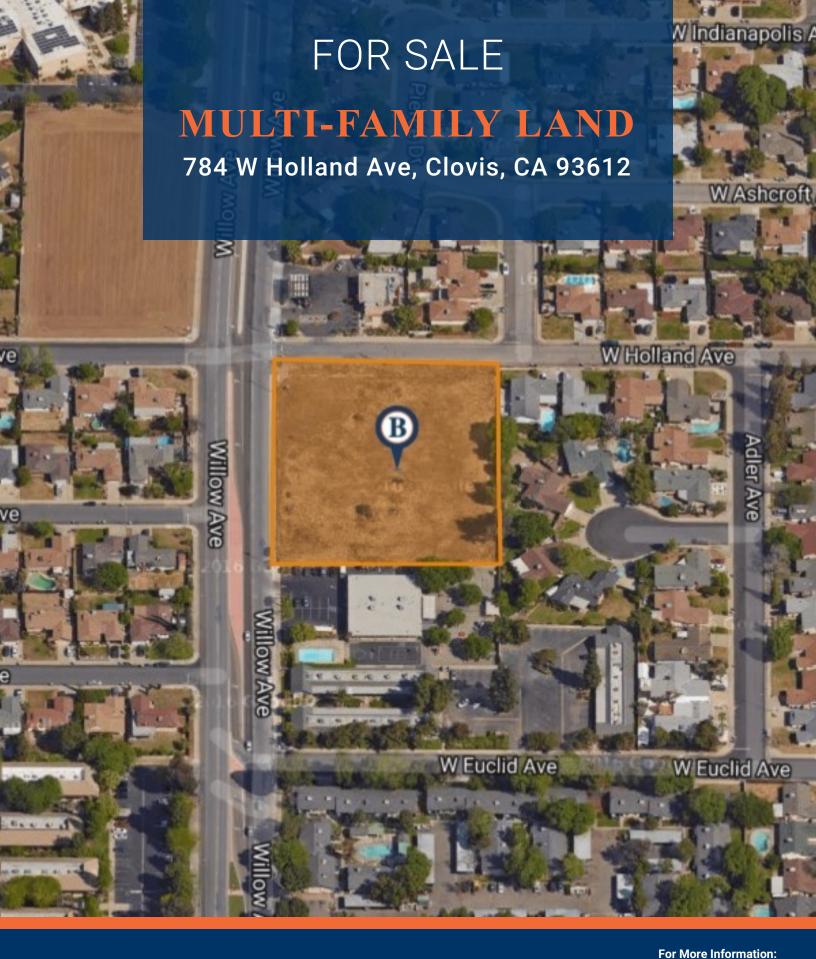

## **MULTI-FAMILY LAND FOR SALE**

784 W Holland Ave, Clovis, CA 93612

### **OFFERING SUMMARY**

Sale Price: \$495,000

Price / SF: \$6.24

APN: 430-601-01

Lot Size: 1.82 Acres

Zoning: RA

Market: Clovis

## AERIAL MAP