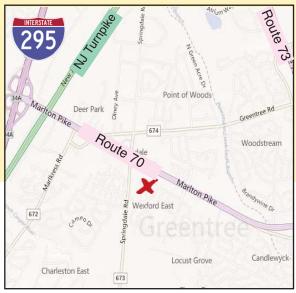

Lease Rate: \$18.50/SF Full Service

**Comments:** • Signage Available on Route 70

New Bathrooms

· Excellent Parking

• Elevator Serviced Building

 Accessible from 295, NJ Turnpike and Route 73

For Further Information, Please Contact: