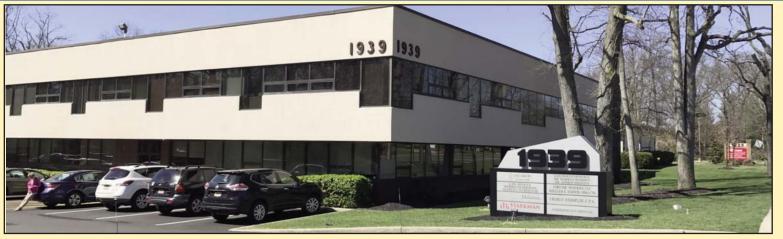

## OFFICE SPACE FOR LEASE

## 1939 ROUTE 70 EAST CHERRY HILL, NJ

Property Description: Two Story Office Building for Lease.

Building Size: 17,000 +/- RSF

Square Footage

Available: Suite 110 - 1,911 +/- RSF (LEASED)

Suite 220 - 3,096 +/- RSF (AVAILABLE)

Lease Rate: \$18.50/SF Full Service

**Comments:** • Signage Available on Route 70

New Bathrooms

· Excellent Parking

• Elevator Serviced Building

 Accessible from 295, NJ Turnpike and Route 73

For Further Information, Please Contact: