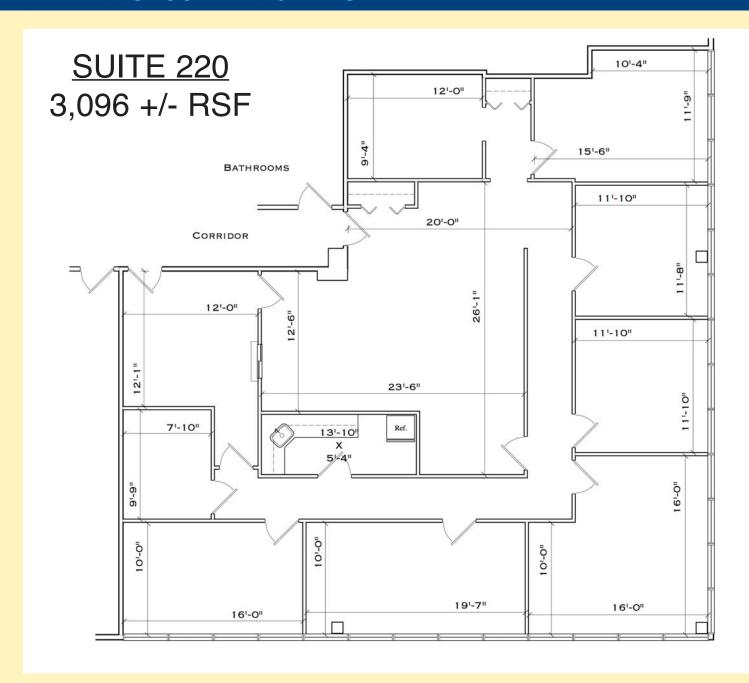

## 1939 ROUTE 70 EAST CHERRY HILL, NJ

Property Description: Two Story Office Building for Lease.

Building Size: 17,000 +/- RSF

Square Footage

Available: Suite 110 - 1,911 +/- RSF (LEASED)

Suite 220 - 3,096 +/- RSF (AVAILABLE)