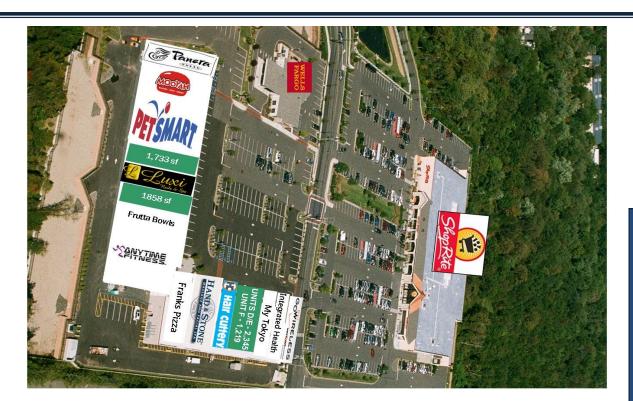

Luxi Nails II UNIT 0 - 2,283 SF

## Integrated Health ... Franks Pizza

Go Wireless

My Tokyo

**Hair Cuttery** 

#### SHOPRITE ANCHORED CENTER 441 ELIZABETH AVE., FRANKLIN TWP, NJ 08873

#### Prime Retail Space Available

- 70,000 sf ShopRite draws 30,000 customers per week to this vibrant new town center.
- Units 4, 5 & 6 are now available. Can be subdivided into 2,345 & 1,219 sf units.
- **6,000+** new residences built or in development. High traffic counts.
- Join PetsMart, Panera Bread, Go Wireless, Mooyah, Hand and Stone, Anytime Fitness and other great local, regional and national retailers.