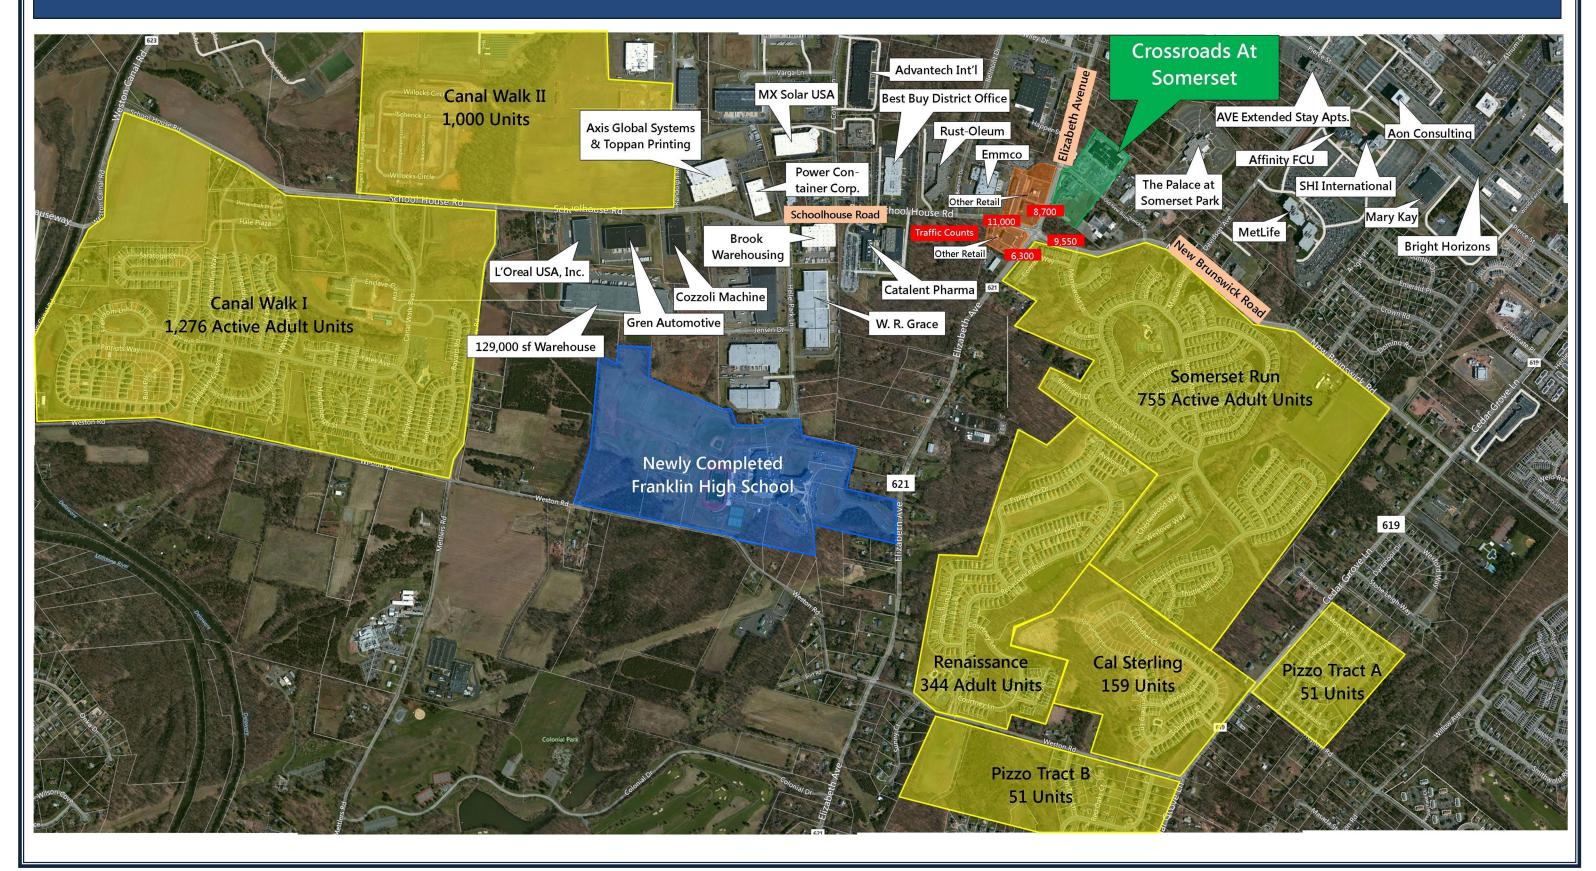

### NEW HOUSING DEVELOPMENTS, BUSINESSES & TRAFFIC (RED) CLOSE TO CROSSROADS SHOPRITE @ SOMERSET