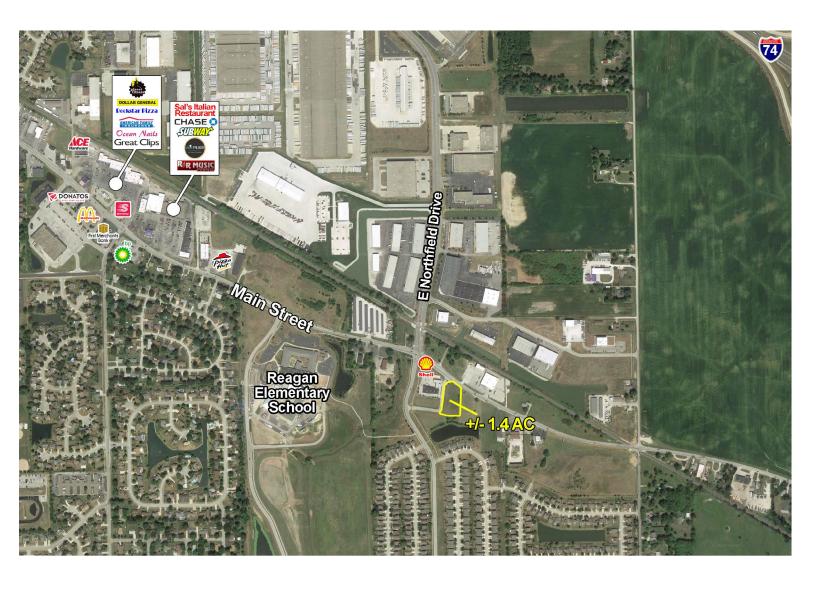

## +/- 1.4 Acres Available

1447 E Main Street, Brownsburg, IN 46112

### **TRAFFIC COUNTS**

Main Street - 17,322 ADT Northfield Drive - 8,121 ADT

- Land available in the heart of Brownsburg
- Tremendous Main Street visibility
- Zoned for Retail / Office / Medical Office users
- Great day care or assisted living site
- Very high incomes surround