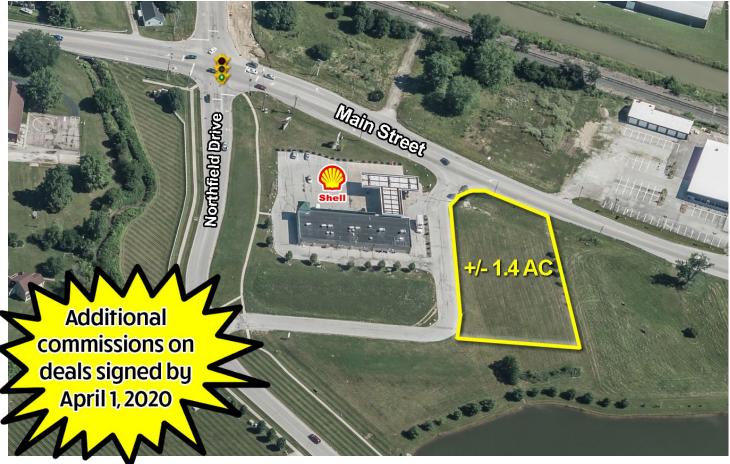

## +/- 1.4 Acres Available

1447 E Main Street, Brownsburg, IN 46112

### **TRAFFIC COUNTS**

Main Street - 17,322 ADT Northfield Drive - 8,121 ADT

- Land available in the heart of Brownsburg
- Tremendous Main Street visibility
- Zoned for Retail / Office / Medical Office users
- Great day care or assisted living site
- Very high incomes surround