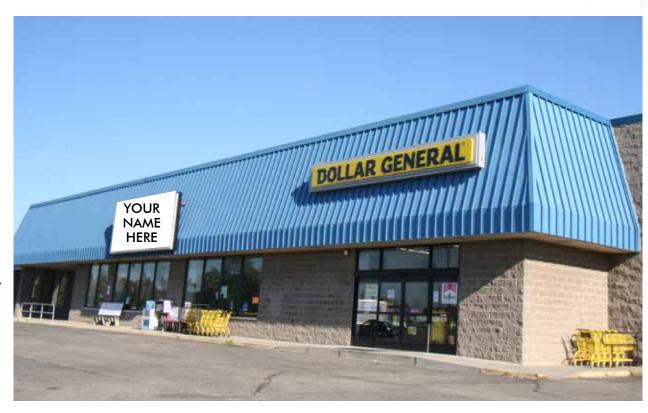

### RETAIL SPACE FOR LEASE

# CARLISLE CENTER

500 CENTRAL AVENUE, CARLISLE, OH 45005

# PROPERTY FEATURES

- + Available: 800 16,000 sq. ft.
- + \$8.00 \$10.00 per sq. ft.
- + Easy access and parking
- + Retailers within the center:
  Dollar General, Dairy Queen,
  Simply Brown Salon-Tanning
  and Nails, Carlisle Dental
  Center and Fu Lin Chinese
  Restaurant
- + Area retailers include: Walmart, CVS, UPS Store, Goodyear Gemini Auto and Tire, Subway, Long John Silver's and National Bank & Trust