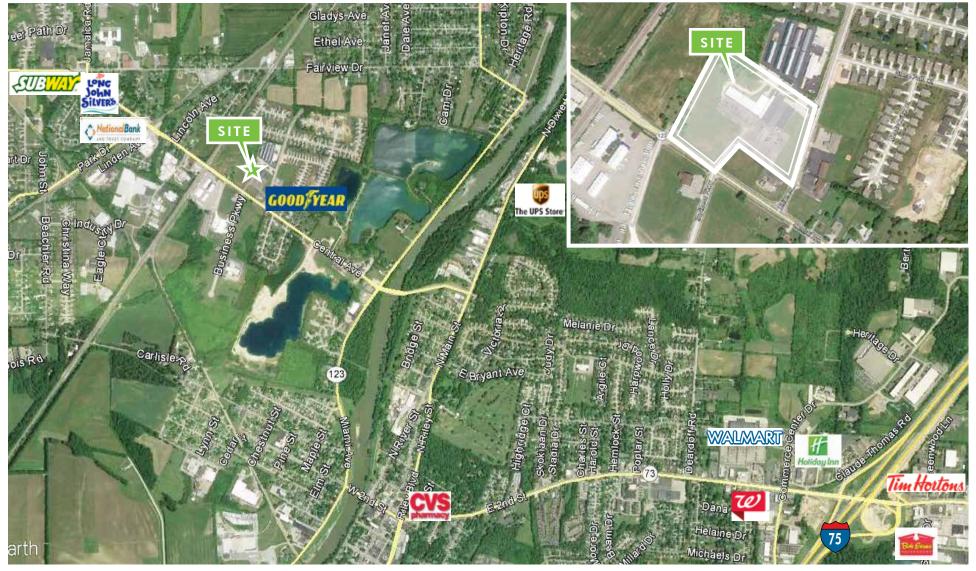

# RETAIL

## LOCATION MAP

| DEMOGRAPHICS                    | 1 MILE   | 3 MILE   | 5 MILE   |
|---------------------------------|----------|----------|----------|
| 2016 Estimated Population       | 3,481    | 20,043   | 74,192   |
| 2016 Estimated Household Income | \$60,444 | \$60,843 | \$68,815 |