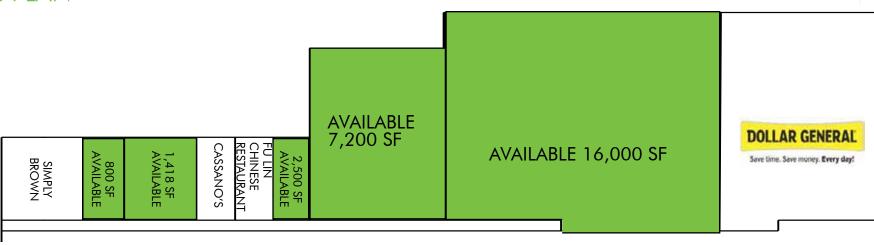

### RETAIL SPACE FOR LEASE

# CARLISLE CENTER

500 CENTRAL AVENUE, CARLISLE, OH 45005





# PROPERTY FEATURES

- + Available: 800 16,000 sq. ft.
- + \$8.00 \$10.00 per sq. ft.
- + Easy access and parking
- + Retailers within the center:
  Dollar General, Dairy Queen,
  Simply Brown Salon-Tanning
  and Nails, Carlisle Dental
  Center and Fu Lin Chinese
  Restaurant
- + Area retailers include: Walmart, CVS, UPS Store, Goodyear Gemini Auto and Tire, Subway, Long John Silver's and National Bank & Trust



#### **CONTACT US**

#### **MEGAN FAIR**

Associate +1 513 369 1345 megan.fair@cbre.com



#### RETAIL SPACE FOR LEASE

# CARLISLE CENTER

500 CENTRAL AVENUE, CARLISLE, OH 45005



## SITE PLAN







# CARLISLE CENTER

## **RETAIL**

# **AERIAL MAP**



© 2017 CBRE, Inc. This information has been obtained from sources believed reliable. We have not verified it and make no guarantee, warranty or representation about it. Any projections, opinions, assumptions or estimates used are for example only and do not represent the current or future performance of the property. You and your advisors should conduct a careful, independent investigation of the property to determine to your satisfaction the suitability of the property for your needs. Photos herein are the property of their respective owners and use of these images without the express written consent of the owner is prohibited. CBRE and the CBRE logo are service marks of CBRE, Inc. and/or its affiliated or related companies in th