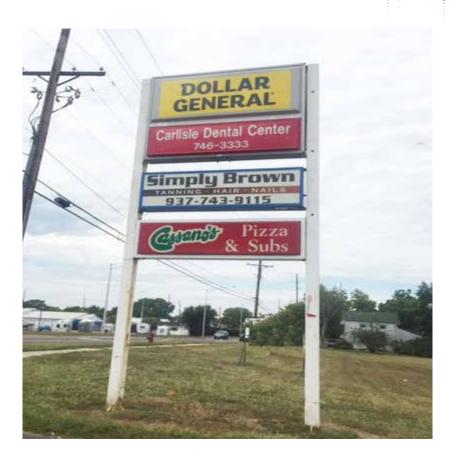

# PROPERTY FEATURES

- + Available: 800 16,000 sq. ft.
- + \$8.00 \$10.00 per sq. ft.
- + Easy access and parking
- + Retailers within the center:
  Dollar General, Dairy Queen,
  Simply Brown Salon-Tanning
  and Nails, Carlisle Dental
  Center and Fu Lin Chinese
  Restaurant
- + Area retailers include: Walmart, CVS, UPS Store, Goodyear Gemini Auto and Tire, Subway, Long John Silver's and National Bank & Trust