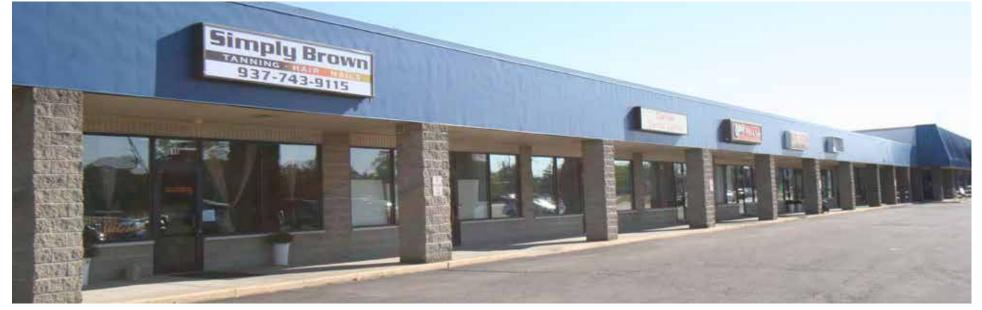

# PROPERTY FEATURES

- + Available: 800 16,000 sq. ft.
- + \$8.00 \$10.00 per sq. ft.
- + Easy access and parking
- + Retailers within the center:
  Dollar General, Dairy Queen,
  Simply Brown Salon-Tanning
  and Nails, Carlisle Dental
  Center and Fu Lin Chinese
  Restaurant
- + Area retailers include: Walmart, CVS, UPS Store, Goodyear Gemini Auto and Tire, Subway, Long John Silver's and National Bank & Trust