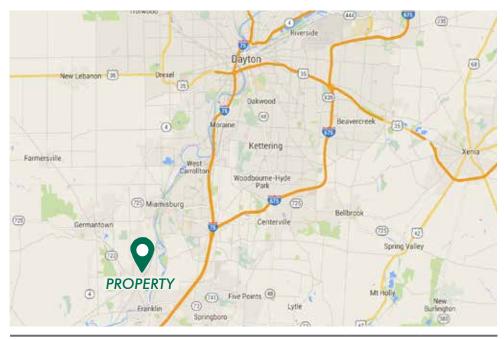

# RETAIL

## LOCATION MAP

| DEMOGRAPHICS                    | 1 MILE   | 3 MILE   | 5 MILE   |
|---------------------------------|----------|----------|----------|
| 2016 Estimated Population       | 3,481    | 20,043   | 74,192   |
| 2016 Estimated Household Income | \$60,444 | \$60,843 | \$68,815 |