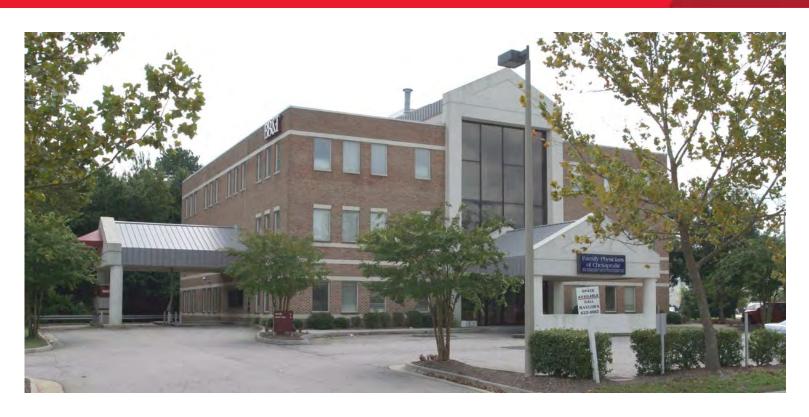

## office for lease 111 Mill Creek Parkway

Chesapeake, VA

#### **Property Features**

- 1st Floor 1,345 SF
- 3<sup>rd</sup> Floor 2,099 SF
- Lease Rate: \$14.50 SF plus \$1.50 CAM
- Three-story brick building with atrium
- Amenities: Canopy for loading and unloading passengers
- Located in the Deep Creek section of Chesapeake, one of the city's fastest growing boroughs
- Easy access to Cedar Road, George Washington Highway and I-64