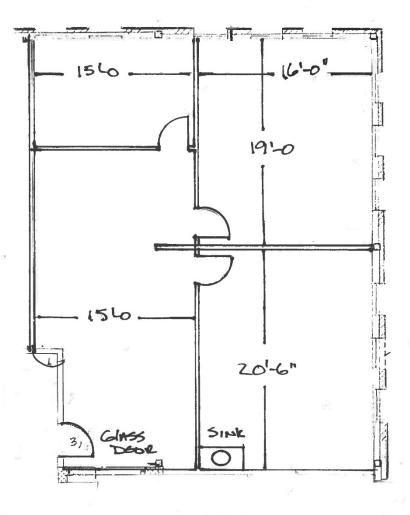

## office for lease 111 Mill Creek Parkway

Chesapeake, VA



#### **Property Features**

- 1st Floor 1,345 SF
- 3<sup>rd</sup> Floor 2,099 SF
- Lease Rate: \$14.50 SF plus \$1.50 CAM
- Three-story brick building with atrium
- Amenities: Canopy for loading and unloading passengers
- Located in the Deep Creek section of Chesapeake, one of the city's fastest growing boroughs
- Easy access to Cedar Road, George Washington Highway and I-64



For more information, contact:

**CHRISTINE KAEMPFE, CCIM** 

Vice President 757 499 1384 christine.kaempfe@thalhimer.com The Town Center of Virginia Beach 222 Central Park Ave., Suite 1500 Virginia Beach, VA 23462 www.thalhimer.com



# office for lease 111 Mill Creek Parkway

Chesapeake, VA

### First Floor | +/-1,345 SF



### Third Floor | +/-2,099 SF



For more information, contact:

**CHRISTINE KAEMPFE, CCIM** 

Vice President 757 499 1384 christine.kaempfe@thalhimer.com The Town Center of Virginia Beach 222 Central Park Ave., Suite 1500 Virginia Beach, VA 23462 www.thalhimer.com



## office for lease 111 Mill Creek Parkway

Chesapeake, VA



For more information, contact:

**CHRISTINE KAEMPFE, CCIM** 

Vice President 757 499 1384 christine.kaempfe@thalhimer.com The Town Center of Virginia Beach 222 Central Park Ave., Suite 1500 Virginia Beach, VA 23462 www.thalhimer.com