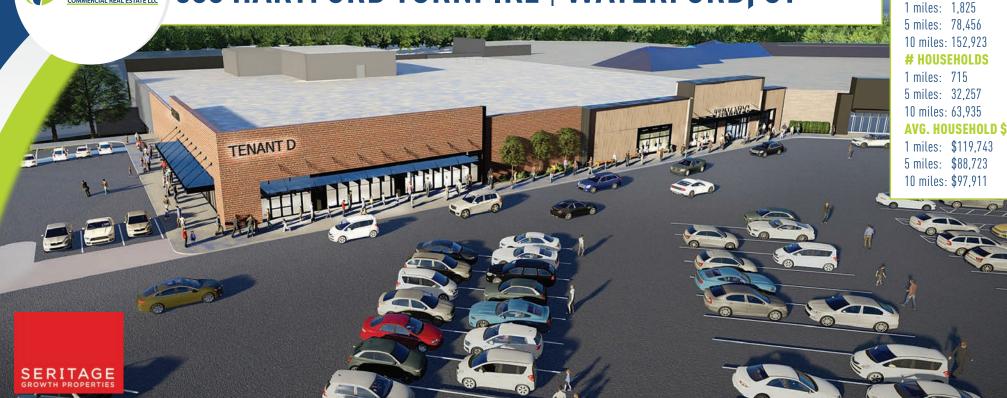

# **AVAILABLE: UP TO 125,000± SF**

#### (DIVISIBLE) PADS & JUNIOR/ANCHOR POSITIONS AVAILABLE

The Crystal Mall is a two-level regional mall located in southeastern Connecticut. The site is located directly off I-95 (exit 82) and is visible to the over 70,000 VPD that travel on it daily. This anchor position is the most visible space in the center and has great access and parking. The development serves the entire coastal community as well as far inland as Norwich.

**Ownership: Seritage Growth Properties Connor Nolan** 

646.876.7338 | cnolan@seritage.com

**DEMOGRAPHICS** 

**POPULATION** 