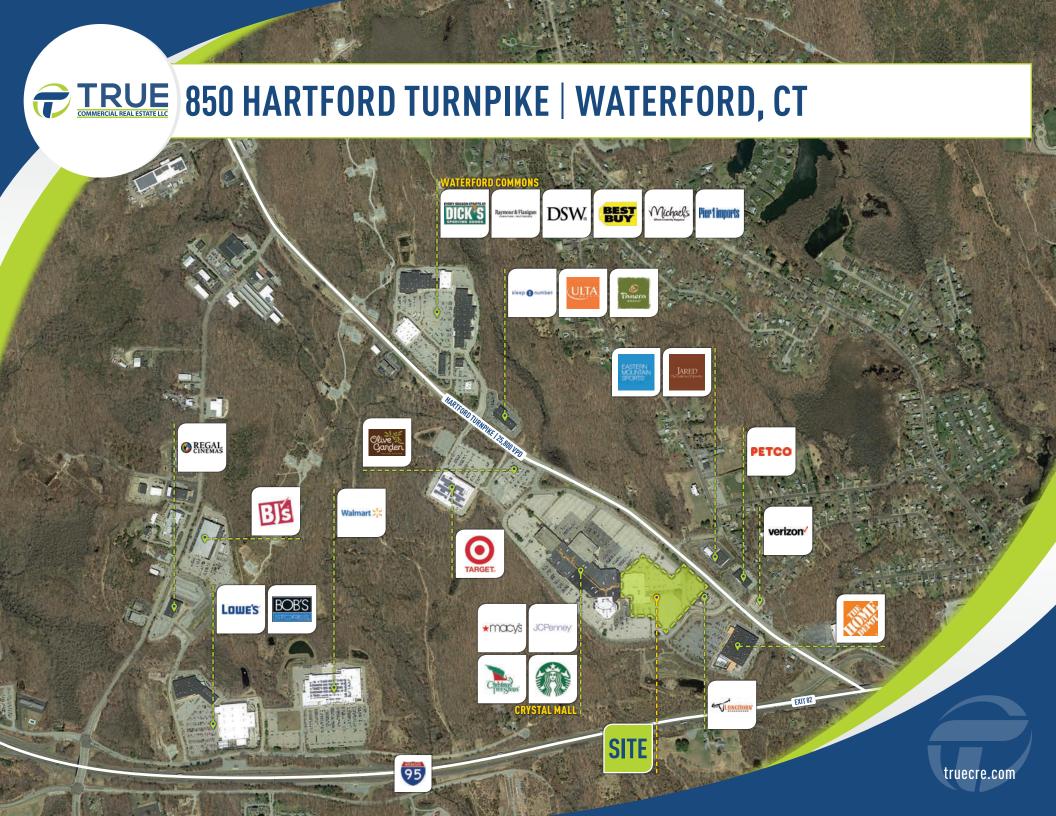

#### (DIVISIBLE) PADS & JUNIOR/ANCHOR POSITIONS AVAILABLE

The Crystal Mall is a two-level regional mall located in southeastern Connecticut. The site is located directly off I-95 (exit 82) and is visible to the over 70,000 VPD that travel on it daily. This anchor position is the most visible space in the center and has great access and parking. The development serves the entire coastal community as well as far inland as Norwich.

EXISTING ANCHORS ON SITE: JC Penney, Macy's, Bed Bath & Beyond, H&M, **Christmas Tree Shops** 

AREA RETAILERS: Target, Home Depot, Petco, Longhorn Steakhouse, Olive Garden