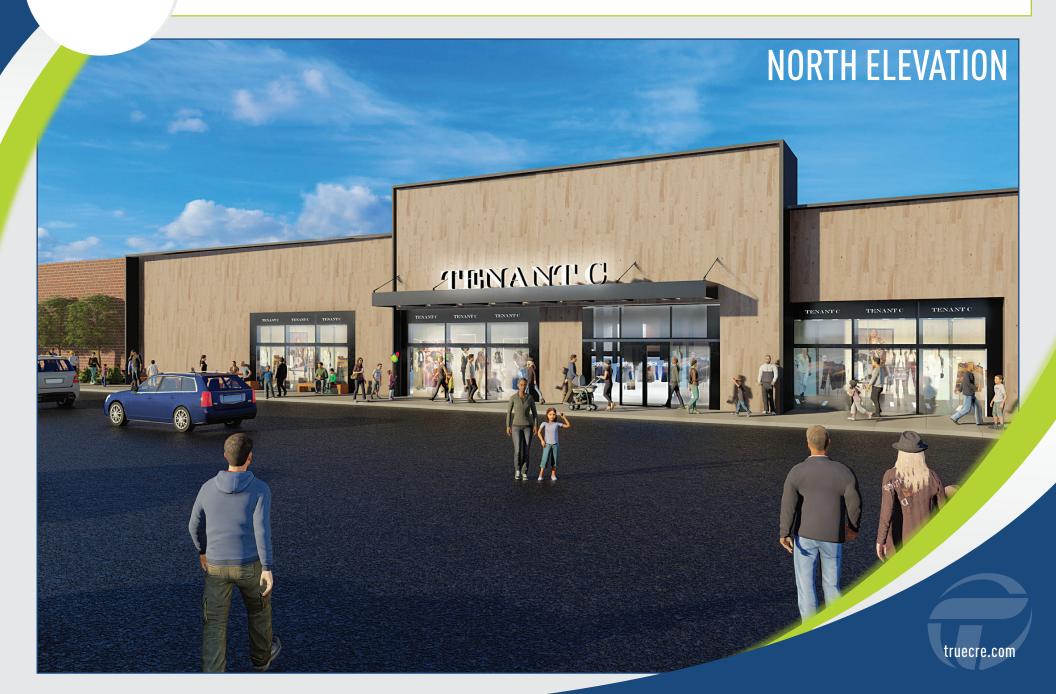

# TRUE 850 HARTFORD TURNPIKE | WATERFORD, CT | POTENTIAL DIVISIONS & PADS

## TRUE 850 HARTFORD TURNPIKE | WATERFORD, CT | POTENTIAL DIVISIONS

| Total Shared:   | 11,400 SF  |
|-----------------|------------|
| Mall Concourse: | 6,700 SF   |
| Shared Loading: | 4,700 SF   |
| Total Retail:   | 124,300 SF |
| Tenant E:       | 30,200 SF  |
| Tenant D:       | 18,500 SF  |
| Tenant C:       | 10,600 SF  |
| Tenant B:       | 27,500 SF  |
| Tenant A:       | 37,500 SF  |
|                 |            |