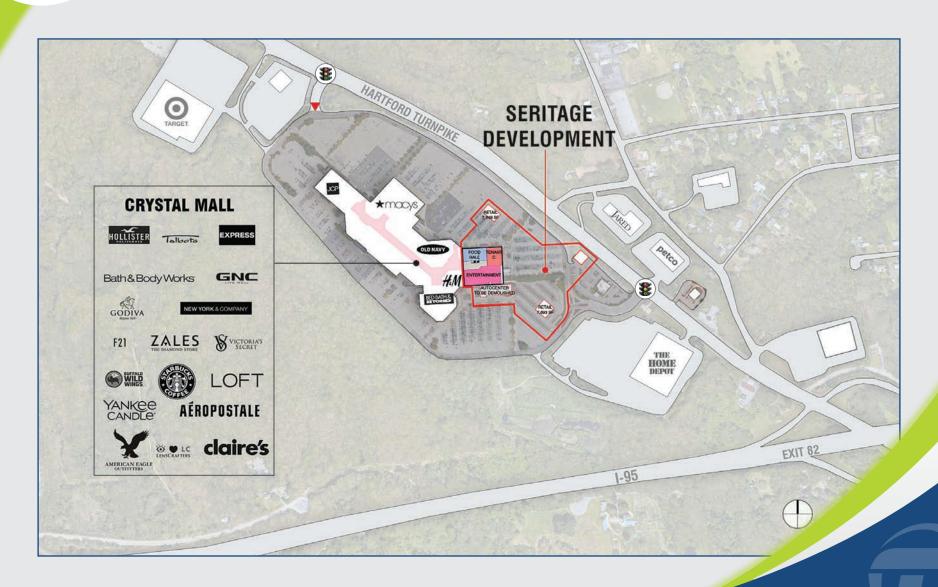

EXISTING ANCHORS ON SITE: JC Penney, Macy's, Bed Bath & Beyond, H&M, **Christmas Tree Shops** 

AREA RETAILERS: Target, Home Depot, Petco, Longhorn Steakhouse, Olive Garden

# TRUE 850 HARTFORD TURNPIKE | WATERFORD, CT | POTENTIAL DIVISIONS & PADS