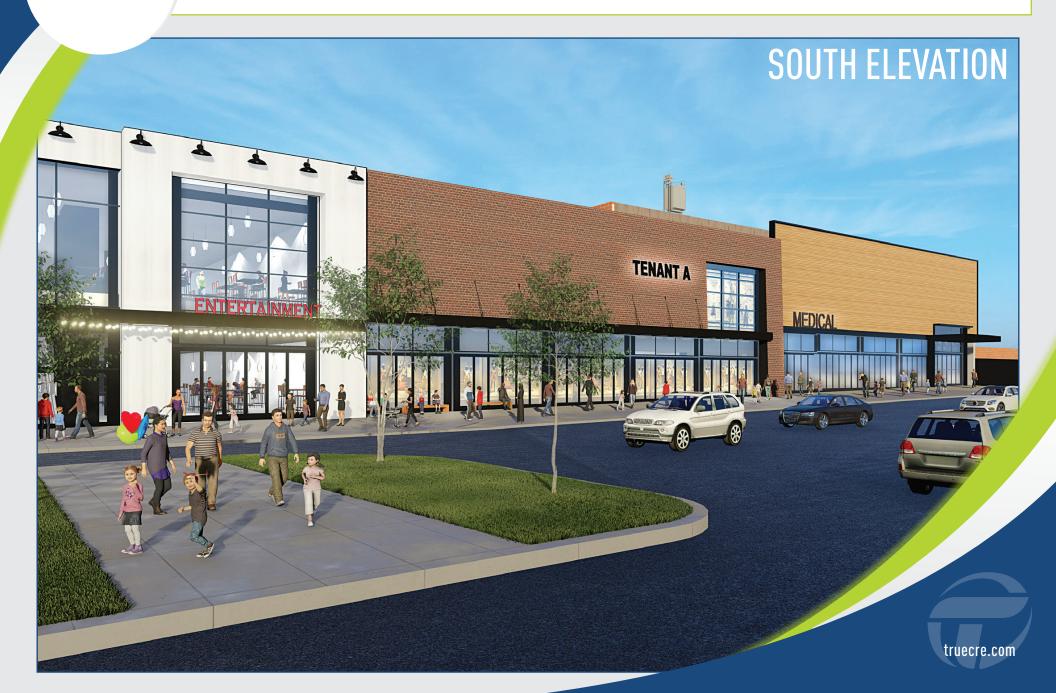

# TRUE 850 HARTFORD TURNPIKE | WATERFORD, CT | POTENTIAL DIVISIONS & PADS

## TRUE 850 HARTFORD TURNPIKE | WATERFORD, CT | POTENTIAL DIVISIONS

| Total Shared:   | 11,400 SF  |
|-----------------|------------|
| Mall Concourse: | 6,700 SF   |
| Shared Loading: | 4,700 SF   |
| Total Retail:   | 124,300 SF |
| Tenant E:       | 30,200 SF  |
| Tenant D:       | 18,500 SF  |
| Tenant C:       | 10,600 SF  |
| Tenant B:       | 27,500 SF  |
| Tenant A:       | 37,500 SF  |
|                 |            |