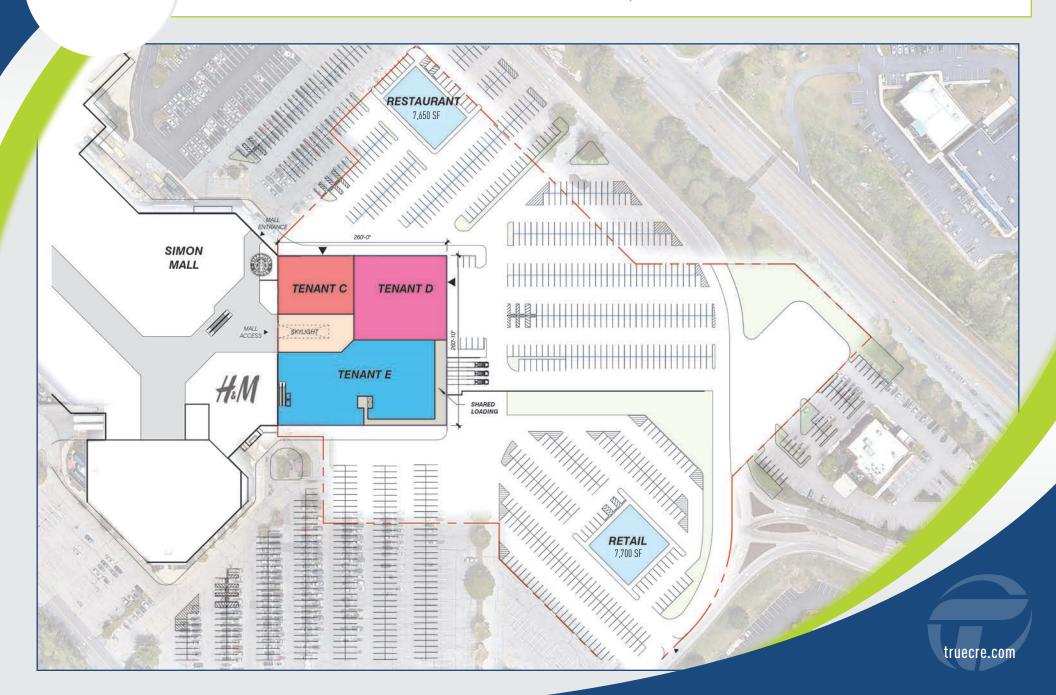

# TRUE 850 HARTFORD TURNPIKE | WATERFORD, CT | POTENTIAL DIVISIONS & PADS

## TRUE 850 HARTFORD TURNPIKE | WATERFORD, CT | POTENTIAL DIVISIONS

| Total Shared:   | 11,400 SF  |
|-----------------|------------|
| Mall Concourse: | 6,700 SF   |
| Shared Loading: | 4,700 SF   |
| Total Retail:   | 124,300 SF |
| Tenant E:       | 30,200 SF  |
| Tenant D:       | 18,500 SF  |
| Tenant C:       | 10,600 SF  |
| Tenant B:       | 27,500 SF  |
| Tenant A:       | 37,500 SF  |
|                 |            |