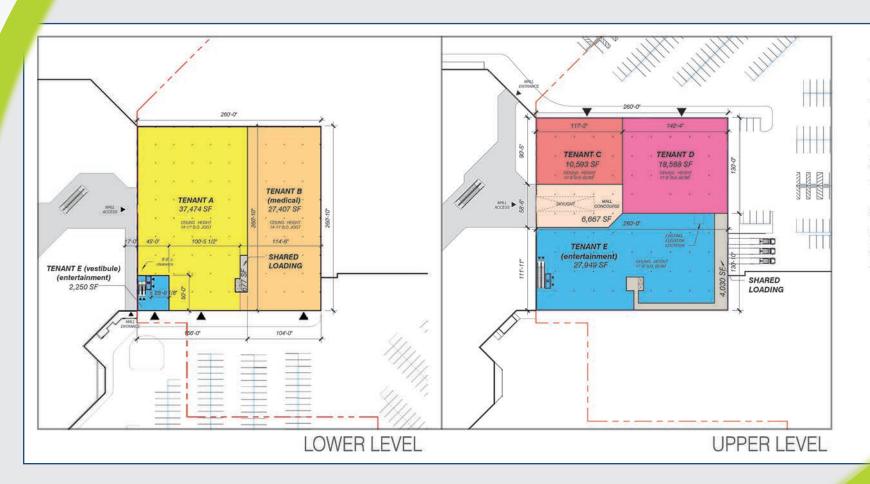

## TRUE 850 HARTFORD TURNPIKE | WATERFORD, CT | POTENTIAL DIVISIONS

| Total Shared:   | 11,400 SF  |
|-----------------|------------|
| Mall Concourse: | 6,700 SF   |
| Shared Loading: | 4,700 SF   |
| Total Retail:   | 124,300 SF |
| Tenant E:       | 30,200 SF  |
| Tenant D:       | 18,500 SF  |
| Tenant C:       | 10,600 SF  |
| Tenant B:       | 27,500 SF  |
| Tenant A:       | 37,500 SF  |
|                 |            |