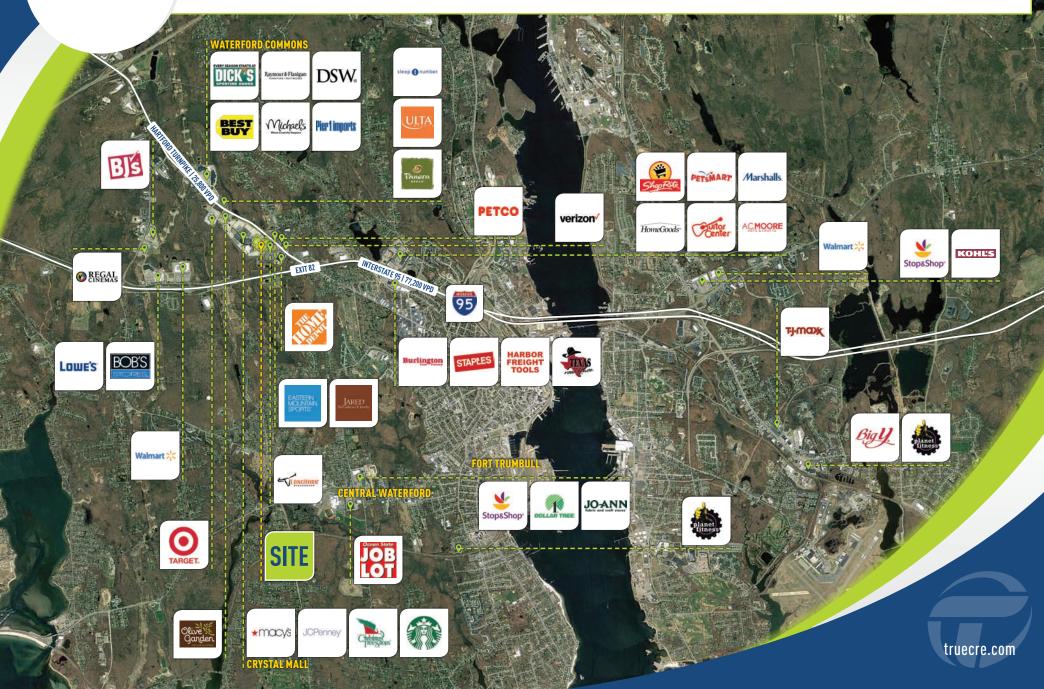

#### (DIVISIBLE) PADS & JUNIOR/ANCHOR POSITIONS AVAILABLE

The Crystal Mall is a two-level regional mall located in southeastern Connecticut. The site is located directly off I-95 (exit 82) and is visible to the over 70,000 VPD that travel on it daily. This anchor position is the most visible space in the center and has great access and parking. The development serves the entire coastal community as well as far inland as Norwich.

EXISTING ANCHORS ON SITE: JC Penney, Macy's, Bed Bath & Beyond, H&M, **Christmas Tree Shops** 

AREA RETAILERS: Target, Home Depot, Petco, Longhorn Steakhouse, Olive Garden