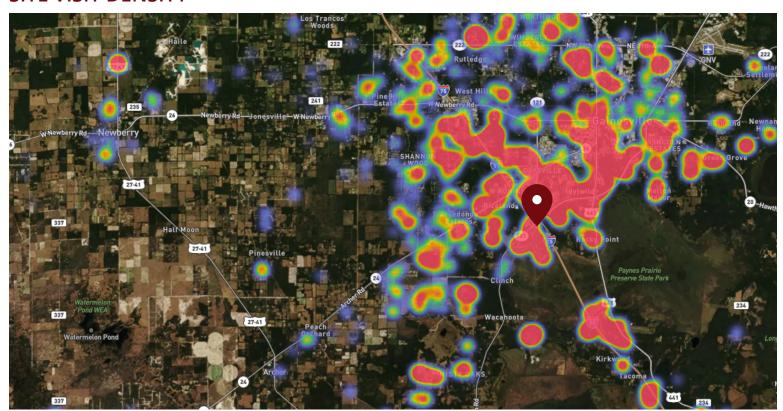

#### SITE VISIT DENSITY

Red, orange, and yellow colors represent the location of 60% of site visitors

Data provided by Placer Labs Inc. (www.placer.ai)