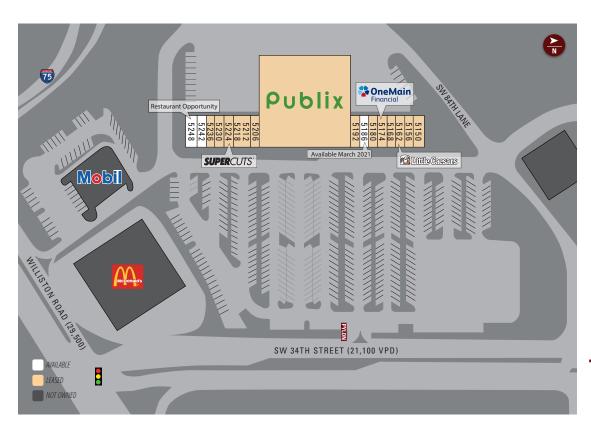

#### SITE PLAN

| JIILILAN  |                          |        |  |
|-----------|--------------------------|--------|--|
| Suite     | Tenant                   | Size   |  |
|           | Publix                   | 38,997 |  |
| 5150      | Mahzu Sushi & Grill      | 2,110  |  |
| 5156      | Bleubird Wings           | 1,400  |  |
| 5162      | Little Caesar's Pizza    | 1,435  |  |
| 5168      | First Wok in Gainesville | 1,120  |  |
| 5174      | OneMain Financial        | 1,645  |  |
| 5180      | Dr. Ku, DDS              | 1,400  |  |
| 5186      | AVAILABLE March 2021     | 1,400  |  |
| 5192      | Jigz Liquors             | 1,400  |  |
| 5206      | Manpower Staffing        | 1,200  |  |
| 5212/5218 | GatorTec                 | 2,400  |  |
| 5224      | Supercuts Corporate      | 1,200  |  |
| 5230      | NY Nails                 | 1,200  |  |
| 5236      | Ideal Image              | 1,200  |  |
| 5242      | AVAILABLE                | 1,200  |  |
| 5248      | AVAILABLE                | 1,810  |  |

TOTAL 61,117