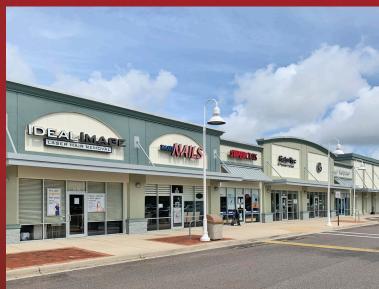

#### SITE PLAN

| JIILILAN  |                          |        |  |
|-----------|--------------------------|--------|--|
| Suite     | Tenant                   | Size   |  |
|           | Publix                   | 38,997 |  |
| 5150      | Mahzu Sushi & Grill      | 2,110  |  |
| 5156      | Bleubird Wings           | 1,400  |  |
| 5162      | Little Caesar's Pizza    | 1,435  |  |
| 5168      | First Wok in Gainesville | 1,120  |  |
| 5174      | OneMain Financial        | 1,645  |  |
| 5180      | Dr. Ku, DDS              | 1,400  |  |
| 5186      | AVAILABLE March 2021     | 1,400  |  |
| 5192      | Jigz Liquors             | 1,400  |  |
| 5206      | Manpower Staffing        | 1,200  |  |
| 5212/5218 | GatorTec                 | 2,400  |  |
| 5224      | Supercuts Corporate      | 1,200  |  |
| 5230      | NY Nails                 | 1,200  |  |
| 5236      | Ideal Image              | 1,200  |  |
| 5242      | AVAILABLE                | 1,200  |  |
| 5248      | AVAILABLE                | 1,810  |  |