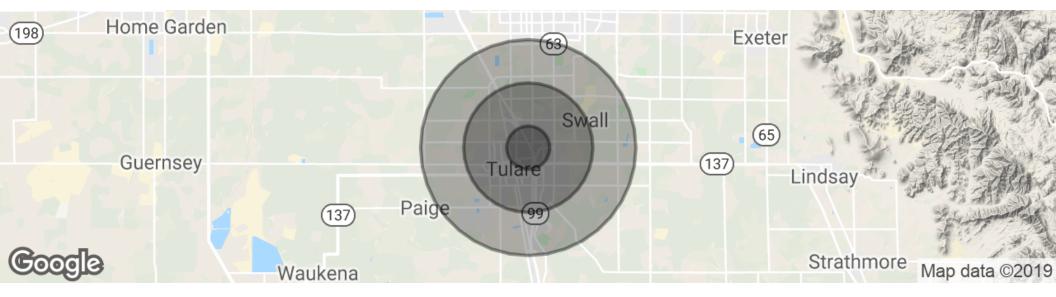

### Demographics Map & Report

| POPULATION          | 1 MILE    | 3 MILES   | 5 MILES   |
|---------------------|-----------|-----------|-----------|
| Total population    | 10,402    | 59,735    | 75,149    |
| Median age          | 37.2      | 30.0      | 29.9      |
| Median age (Male)   | 34.3      | 29.0      | 29.0      |
| Median age (Female) | 39.3      | 30.8      | 30.6      |
| HOUSEHOLDS & INCOME | 1 MILE    | 3 MILES   | 5 MILES   |
| Total households    | 3,849     | 18,103    | 22,668    |
| # of persons per HH | 2.7       | 3.3       | 3.3       |
| Average HH income   | \$68,353  | \$55,143  | \$56,197  |
| Average house value | \$286,611 | \$250,073 | \$252,180 |
|                     |           |           |           |

\* Demographic data derived from 2010 US Census