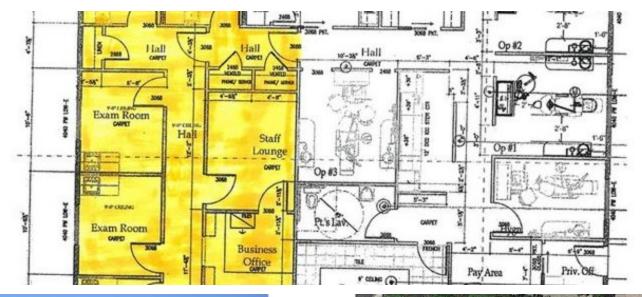

### **Executive Summary**

**KYLE RHINEBECK SIOR** 

559.625.2128 x14

CalDRE #00928751

callkyle@callkyle.com

| LEASE RATE       | \$1.25 SF/MONTH      | PROPERTY OVERVIEW<br>Modified Gross |
|------------------|----------------------|-------------------------------------|
| OFFERING SUMMARY |                      | PROPERTY HIGHLIGHTS                 |
| Available SF:    | 840 SF               | •                                   |
| Lease Rate:      | \$1.25 SF/month (MG) |                                     |
| Lot Size:        | 0 Acres              |                                     |
| Building Size:   | 2,440 SF             |                                     |
|                  |                      |                                     |