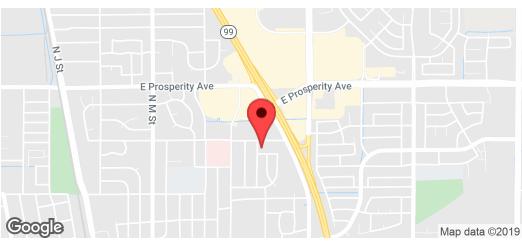

### Demographics Map & Report

| POPULATION          | 1 MILE    | 3 MILES   | 5 MILES   |
|---------------------|-----------|-----------|-----------|
| Total population    | 10,402    | 59,735    | 75,149    |
| Median age          | 37.2      | 30.0      | 29.9      |
| Median age (Male)   | 34.3      | 29.0      | 29.0      |
| Median age (Female) | 39.3      | 30.8      | 30.6      |
| HOUSEHOLDS & INCOME | 1 MILE    | 3 MILES   | 5 MILES   |
| Total households    | 3,849     | 18,103    | 22,668    |
| # of persons per HH | 2.7       | 3.3       | 3.3       |
| Average HH income   | \$68,353  | \$55,143  | \$56,197  |
| Average house value | \$286,611 | \$250,073 | \$252,180 |
|                     |           |           |           |

\* Demographic data derived from 2010 US Census