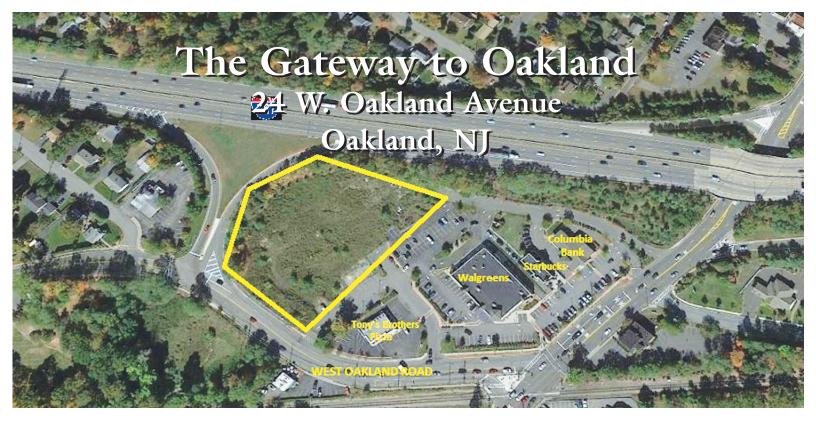

## FOR SALE Development Site

## PROPERTY OVERVIEW:

2.45 acres Acreage:

\$3,500,000.00 **Asking Price:** Taxes: \$55,653 per year **Utilities:** Water and gas

Direct access to Route 287, Route 208 and Route 202. **Highway Access:** 

**Zoning:** 

Childcare Facilities

Permitted Uses:

Restaurants

Potential Permitted Uses:

Specialty Food Stores Office/Medical

Hotels

Multi-family

Comments: The property is part of an area that houses a mix of residential and retail uses.

> Once developed, this property will actually be the first site seen while entering the town from Route 287 Northbound. This exit could be considered the "Gateway to Oakland".

For more information, please contact: