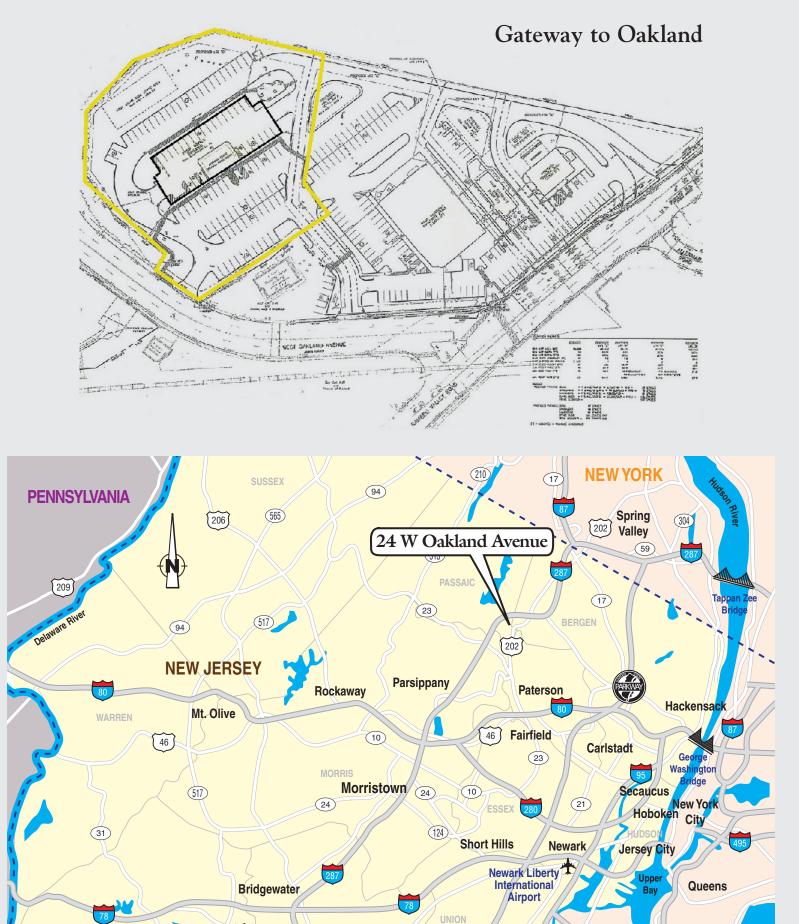

> Once developed, this property will actually be the first site seen while entering the town from Route 287 Northbound. This exit could be considered the "Gateway to Oakland".

For more information, please contact: