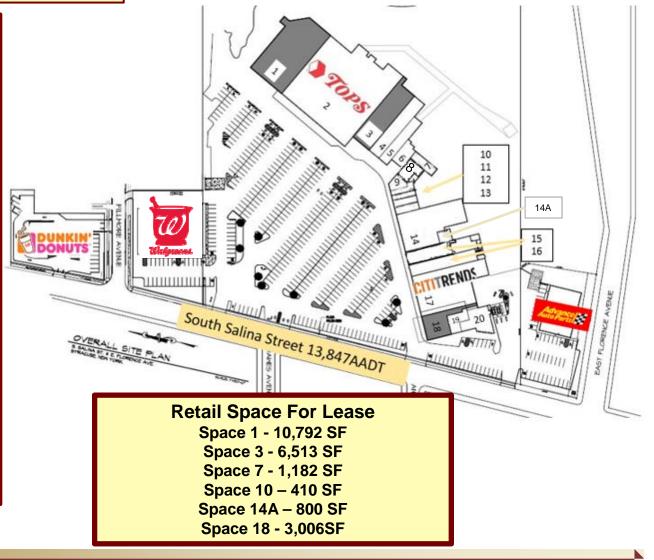

### Site Plan

| Space # | Store Name           | SF     |
|---------|----------------------|--------|
| 1       | Vacant               | 10,792 |
| 2       | Tops                 |        |
| 3       | Vacant               | 6,513  |
| 4       | Southside Fitness    |        |
| 5       | Cricket Phones       |        |
| 6       | Rooter's Lounge      |        |
| 7       | Vacant               | 1,182  |
| 8       | Occupied             |        |
| 9       | Liberty Tax          |        |
| 10      | Vacant               | 410    |
| 11      | Ming Ling            |        |
| 12      | Global Tax & Acct.   |        |
| 13      | Nail Salon           |        |
| 14      | Dollar Express       |        |
| 14A     | Vacant               | 800    |
| 15      | Today's Rentals      |        |
| 16      | Cititrends           |        |
| 17      | Cititrends           |        |
| 18      | Vacant               | 3,006  |
| 19      | Regina Check Cashing |        |
| 20      | Key Bank             |        |