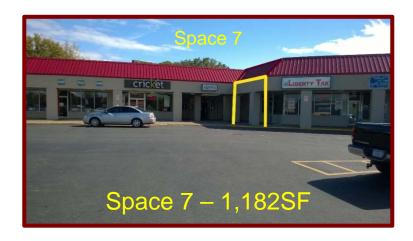

### Site Plan

| Space # | Store Name           | SF     |
|---------|----------------------|--------|
| 1       | Vacant               | 10,792 |
| 2       | Tops                 |        |
| 3       | Vacant               | 6,513  |
| 4       | Southside Fitness    |        |
| 5       | Cricket Phones       |        |
| 6       | Rooter's Lounge      |        |
| 7       | Vacant               | 1,182  |
| 8       | Occupied             |        |
| 9       | Liberty Tax          |        |
| 10      | Vacant               | 410    |
| 11      | Ming Ling            |        |
| 12      | Global Tax & Acct.   |        |
| 13      | Nail Salon           |        |
| 14      | Dollar Express       |        |
| 14A     | Vacant               | 800    |
| 15      | Today's Rentals      |        |
| 16      | Cititrends           |        |
| 17      | Cititrends           |        |
| 18      | Vacant               | 3,006  |
| 19      | Regina Check Cashing |        |
| 20      | Key Bank             |        |