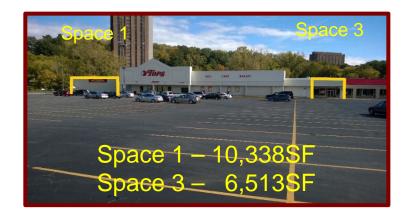

### Site Plan

| Space # | Store Name           | SF     |
|---------|----------------------|--------|
| 1       | Vacant               | 10,792 |
| 2       | Tops                 |        |
| 3       | Vacant               | 6,513  |
| 4       | Southside Fitness    |        |
| 5       | Cricket Phones       |        |
| 6       | Rooter's Lounge      |        |
| 7       | Vacant               | 1,182  |
| 8       | Occupied             |        |
| 9       | Liberty Tax          |        |
| 10      | Vacant               | 410    |
| 11      | Ming Ling            |        |
| 12      | Global Tax & Acct.   |        |
| 13      | Nail Salon           |        |
| 14      | Dollar Express       |        |
| 14A     | Vacant               | 800    |
| 15      | Today's Rentals      |        |
| 16      | Cititrends           |        |
| 17      | Cititrends           |        |
| 18      | Vacant               | 3,006  |
| 19      | Regina Check Cashing |        |
| 20      | Key Bank             |        |