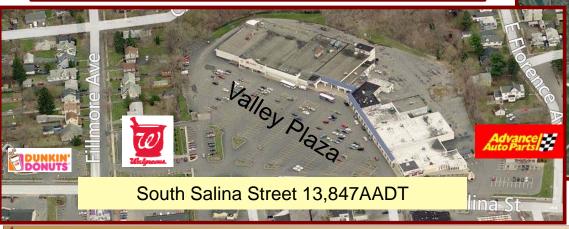

## **4141 South Salina Street** Syracuse, NY 13205

Great Dane Properties is pleased to present 22,703 SF of retail space for lease on busy South Salina Street. Join Dunkin Donuts, Walgreens, Tops, Dollar Express, Citi-trends, Advance Auto Parts and more

# 4141 South Salina Street Syracuse, NY 13205