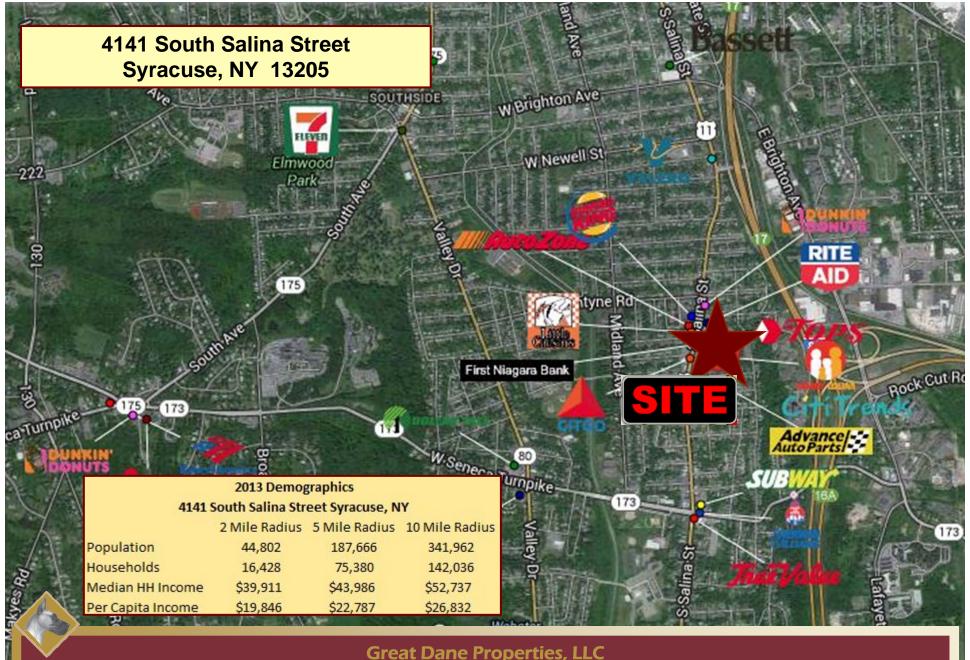

## **4141 South Salina Street** Syracuse, NY 13205

Great Dane Properties is pleased to present 22,703 SF of retail space for lease on busy South Salina Street. Join Dunkin Donuts, Walgreens, Tops, Dollar Express, Citi-trends, Advance Auto Parts and more

# 4141 South Salina Street Syracuse, NY 13205