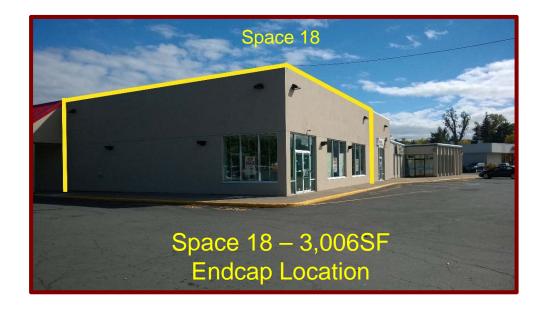

### Site Plan

| Space # | Store Name           | SF     |
|---------|----------------------|--------|
| 1       | Vacant               | 10,792 |
| 2       | Tops                 |        |
| 3       | Vacant               | 6,513  |
| 4       | Southside Fitness    |        |
| 5       | Cricket Phones       |        |
| 6       | Rooter's Lounge      |        |
| 7       | Vacant               | 1,182  |
| 8       | Occupied             |        |
| 9       | Liberty Tax          |        |
| 10      | Vacant               | 410    |
| 11      | Ming Ling            |        |
| 12      | Global Tax & Acct.   |        |
| 13      | Nail Salon           |        |
| 14      | Dollar Express       |        |
| 14A     | Vacant               | 800    |
| 15      | Today's Rentals      |        |
| 16      | Cititrends           |        |
| 17      | Cititrends           |        |
| 18      | Vacant               | 3,006  |
| 19      | Regina Check Cashing |        |
| 20      | Key Bank             |        |