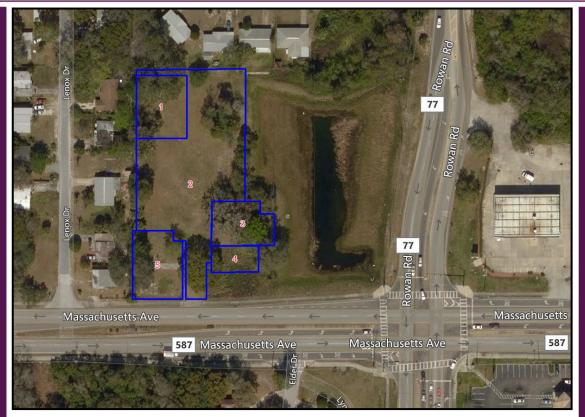

## 1.52± Acres in New Port Richey

## For Sale

- Five Vacant Adjoining Land Parcels Totaling 1.52± Acres
- Adjacent to the Corner of a Major Intersection
- 113± FT of Frontage on Massachusetts Avenue
- Walgreens and Mobil Gas Station on Opposing Corners
- Excellent Visibility and Exposure
- Zoned Residential R-4
- Excellent Opportunity to Develop Retail/Office Frontage with Mixed Multi-Family Residential
- Listed at \$595,000