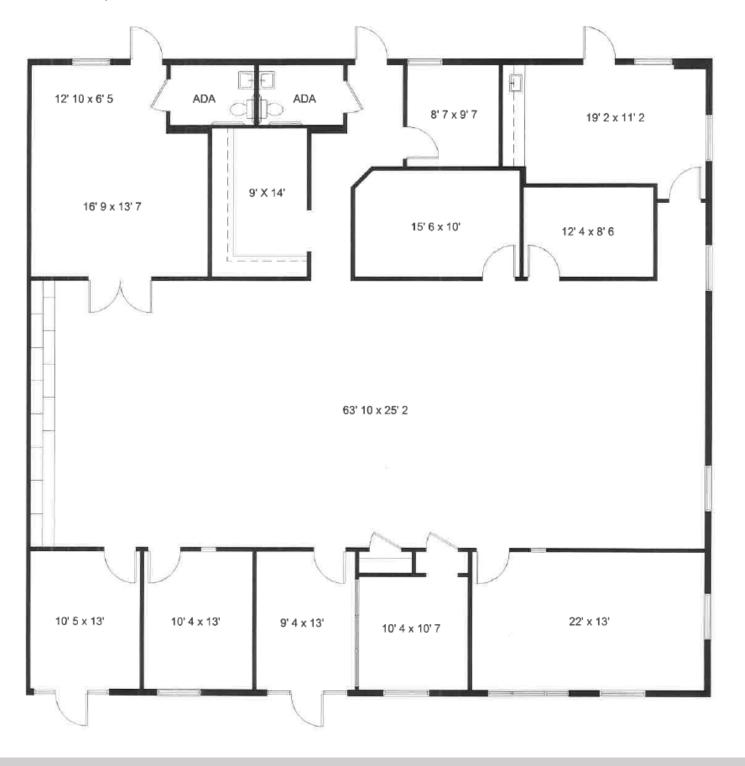

|                   |
|---------------------|-------------------|
| Available           | 1,020 to 3,886 SF |
| Lease Rate          | \$16.00/SF        |
| Lease Type          | Modified Gross    |
| Zoning              | TR, Pima Country  |



For more information, please contact:

Thomas J. Nieman Office Properties +1 520 546 2728 tnieman@picor.com PICOR Commercial Real Estate Services 5151 E. Broadway Blvd, Suite 115 Tucson, Arizona 85711 phone: +1 520 748 7100



205-235 W. Giaconda Way Tucson, AZ 85704

**Aerial Map** 

**PROFESSIONAL OFFICE** 





205-235 W. Giaconda Way Tucson, AZ 85704

Floor Plan

Giaconda West Suite 211 – 1,020 SF **PROFESSIONAL OFFICE** 





205-235 W. Giaconda Way Tucson, AZ 85704

### Floor Plan

Giaconda East Suite 145 - 3,886 SF **PROFESSIONAL OFFICE**