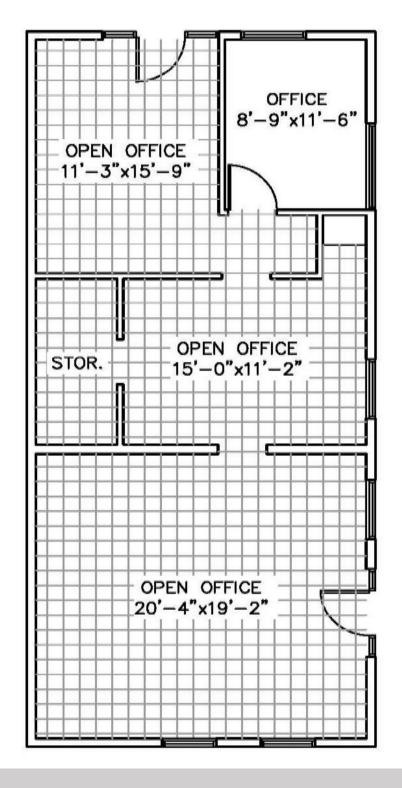

205-235 W. Giaconda Way Tucson, AZ 85704

**Aerial Map** 

**PROFESSIONAL OFFICE** 

205-235 W. Giaconda Way Tucson, AZ 85704

Floor Plan

Giaconda West Suite 211 – 1,020 SF **PROFESSIONAL OFFICE** 

205-235 W. Giaconda Way Tucson, AZ 85704

### Floor Plan

Giaconda East Suite 145 - 3,886 SF **PROFESSIONAL OFFICE** 