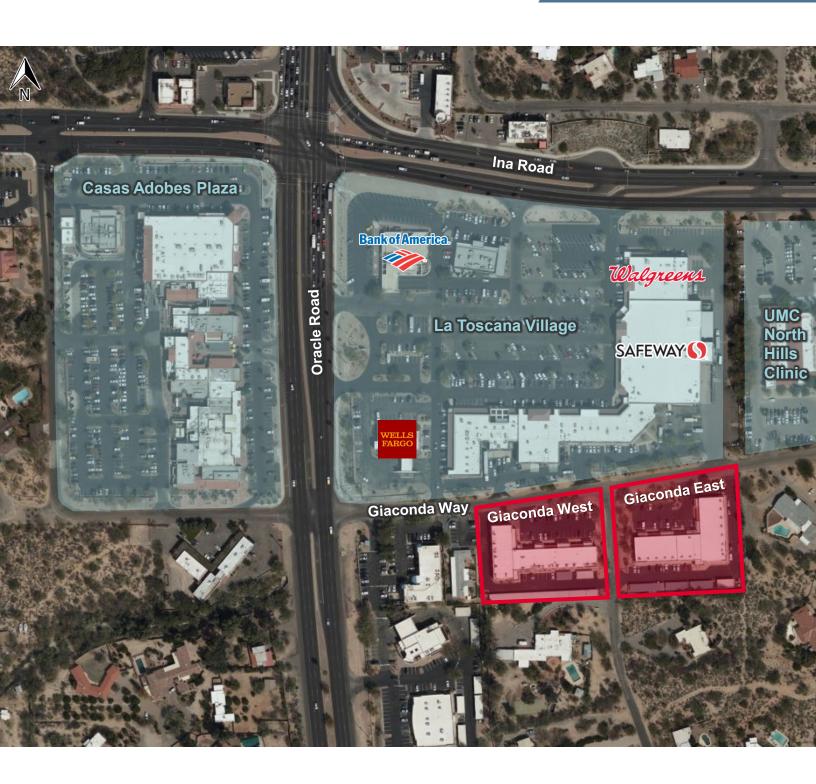

205-235 W. Giaconda Way Tucson, AZ 85704

**Aerial Map** 

**PROFESSIONAL OFFICE** 

205-235 W. Giaconda Way Tucson, AZ 85704

Floor Plan

Giaconda West Suite 211 – 1,020 SF **PROFESSIONAL OFFICE** 

205-235 W. Giaconda Way Tucson, AZ 85704