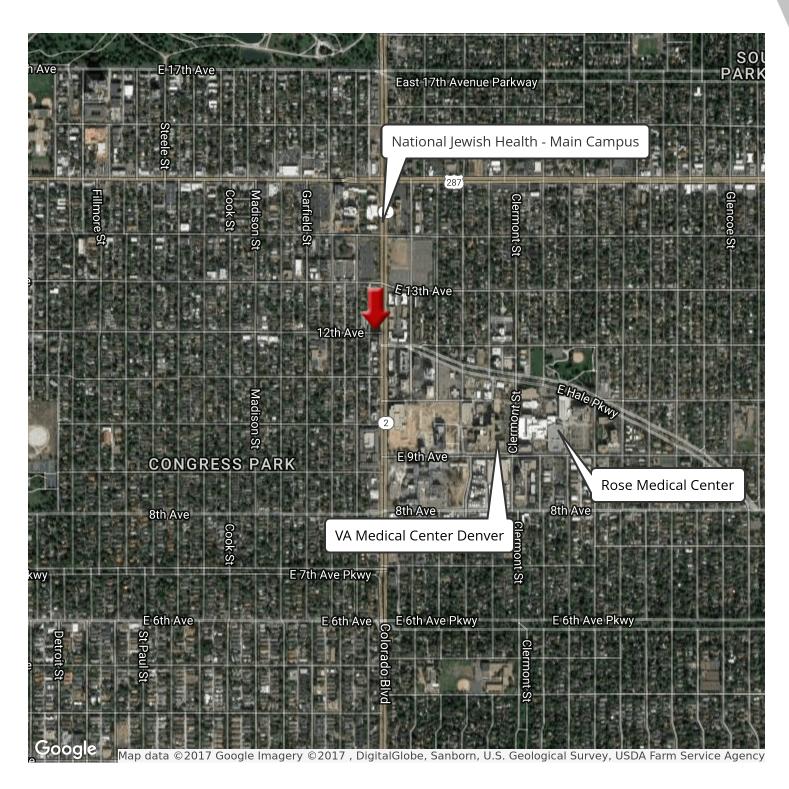

#### PROPERTY FEATURES

- Location, Location, Location
- Great signage on Colorado Blvd.
- Walking distance to Rose Medical Center and National Jewish

## **LOCATION MAP**

1169 Colorado Blvd., Denver, CO 80206