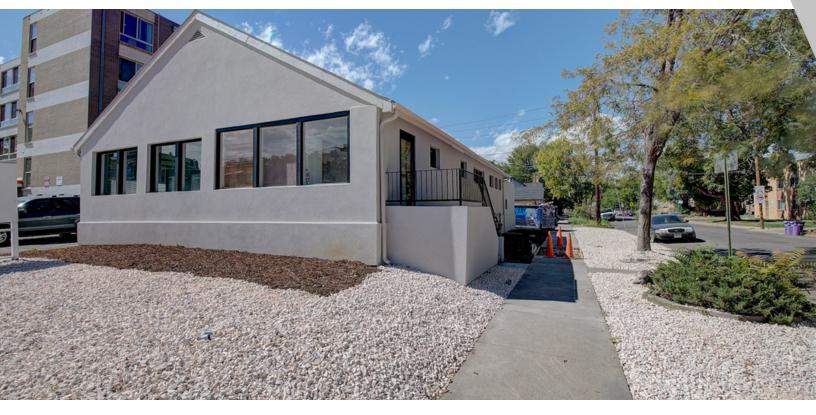

1169 Colorado Blvd., Denver, CO 80206

| SALE PRICE:     | \$899,000  |
|-----------------|------------|
| LOT SIZE:       | 0.14 Acres |
| BUILDING SIZE:  | 4,367 SF   |
| BUILDING CLASS: | В          |
| ZONING:         | G-MU-5     |

#### **PROPERTY OVERVIEW**

Located at the corner of 12th Ave. and Colorado Blvd., this building is visible to over 55,000 vehicles per day traveling on Colorado Blvd. This property is a prime location and space for law, dental, day spa or other medical suites. The neighborhood includes 12th Ave shops (ice cream, cafe bakery, wine bar, restaurants) and Colorado Blvd shops at 7th, 8th & 9th Ave (Snooze Restaurant, Trader Joe's, Starbucks, Chipotle & others). There is a 2nd inside staircase at rear entry door for both units as well as separate utilities for each level, 2 hot water heaters, 2 furnaces, 1 air conditioning unit located on the main level.

#### PROPERTY FEATURES

- Location, Location, Location
- Great signage on Colorado Blvd.
- Walking distance to Rose Medical Center and National Jewish