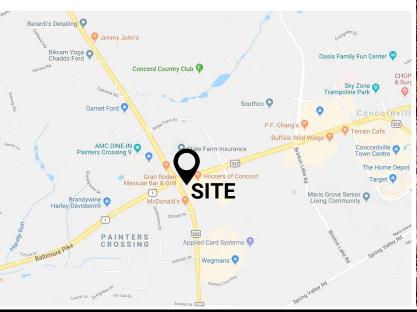

# **ROUTE 1 & 202 INTERSECTION**

1130 BALTIMORE PIKE | GLEN MILLS, PA 19432

#### **PROPERTY FEATURES**

- ✓ ± 1.7 Acres on Traffic Light Corner One of the busiest intersections in PA.
- ✓ Traffic Counts: Over ± 75,000 CPD
- ✓ Lease Price: TBD Land Lease NNN
- ✓ Surrounding retailers include Wegmans, Home Depot, Target, AMC, Chic-fil-A, Texas Roadhouse, Wawa and many more.
- ✓ Call for more details!