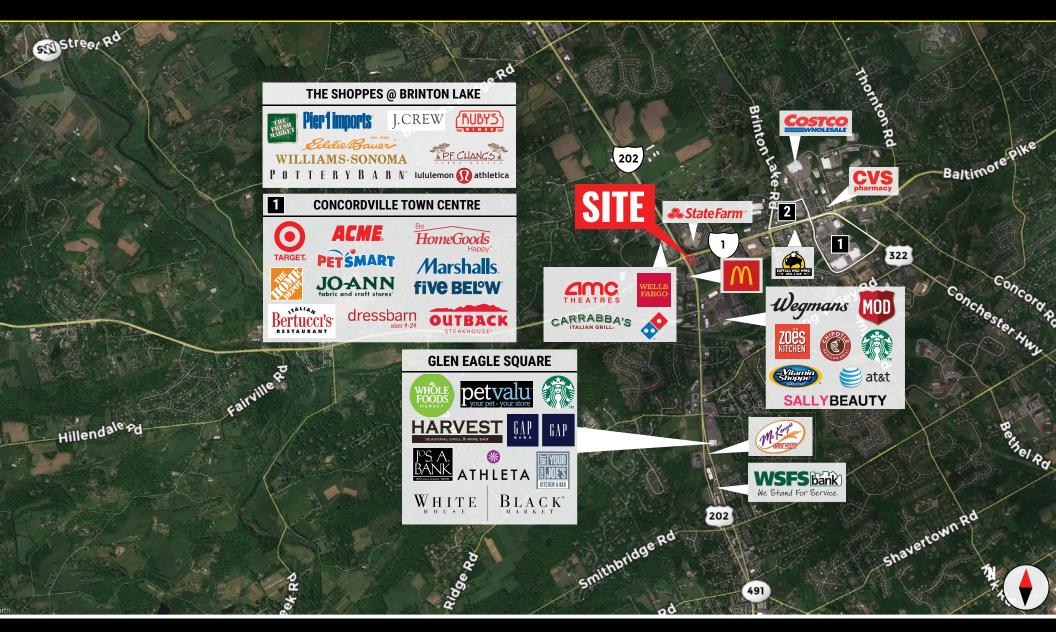

# **ROUTE 1 & 202 INTERSECTION**

1130 BALTIMORE PIKE | GLEN MILLS, PA 19432

# FOR LEASE: CALL FOR DETAILS

#### **PROPERTY FEATURES**

- ✓ ± 1.7 Acres on Traffic Light Corner One of the busiest intersections in PA.
- ✓ Traffic Counts: Over ± 75,000 CPD
- ✓ Lease Price: TBD Land Lease NNN
- ✓ Surrounding retailers include Wegmans, Home Depot, Target, AMC, Chic-fil-A, Texas Roadhouse, Wawa and many more.
- ✓ Call for more details!







### **CONTACT US**

JEFFREY B. DOWD Phone: 610.359.1100 Cell: 610.842.4383 Email: jdowd@zmcre.com 1306 Wilmington Pike, Suite A-2 West Chester, PA 19382 610.359.1100 www.zmcre.com

## **GLEN MILLS RETAIL MARKET AERIAL:** 1130 BALTIMORE PIKE





### **CONTACT US**

**JEFFREY B. DOWD** 

Phone: 610.359.1100 Cell: 610.842.4383 Email: jdowd@zmcre.com 1306 Wilmington Pike, Suite A-2 West Chester, PA 19382 610.359.1100 www.zmcre.com

# **GLEN MILLS SITE PLAN:** 1130 BALTIMORE PIKE





### **CONTACT US**

JEFFREY B. DOWD Phone: 610.359.1100 Cell: 610.842.4383 Email: jdowd@zmcre.com 1306 Wilmington Pike, Suite A-2 West Chester, PA 19382 610.359.1100 www.zmcre.com

### **ABOUT ZOMMICK McMAHON COMMERCIAL REAL ESTATE**

Zommick McMahon Commercial Real Estate, Inc. has been a Metro Philadelphia Area staple since its inception in 1949. The Company was founded by Joseph Zommick, and continues today with Ryan McMahon and his highly experienced staff, whom are all results-oriented professionals.

### **SOME OF OUR SATISFIED CLIENTS:**