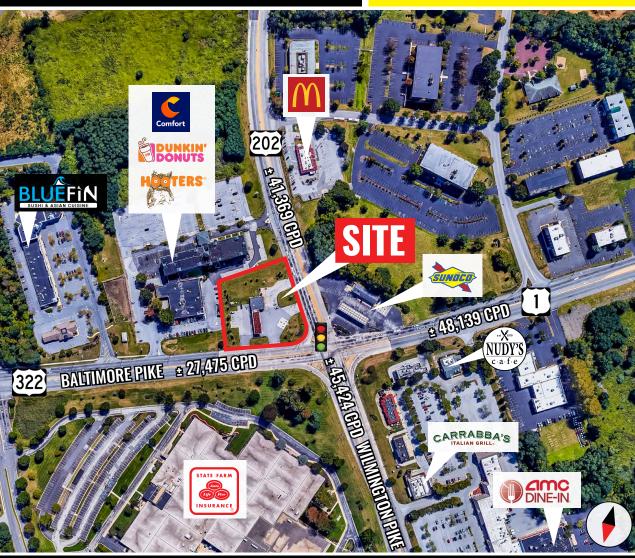

# **ROUTE 1 & 202 INTERSECTION**

1130 BALTIMORE PIKE | GLEN MILLS, PA 19432

# FOR LEASE: CALL FOR DETAILS

#### **PROPERTY FEATURES**

- ✓ ± 1.7 Acres on Traffic Light Corner One of the busiest intersections in PA.
- ✓ Traffic Counts: Over ± 75,000 CPD
- ✓ Lease Price: TBD Land Lease NNN
- ✓ Surrounding retailers include Wegmans, Home Depot, Target, AMC, Chic-fil-A, Texas Roadhouse, Wawa and many more.
- ✓ Call for more details!







### **CONTACT US**

JEFFREY B. DOWD Phone: 610.359.1100 Cell: 610.842.4383 Email: jdowd@zmcre.com 1306 Wilmington Pike, Suite A-2 West Chester, PA 19382 610.359.1100 www.zmcre.com

## **GLEN MILLS RETAIL MARKET AERIAL:** 1130 BALTIMORE PIKE





### **CONTACT US**

**JEFFREY B. DOWD** 

Phone: 610.359.1100 Cell: 610.842.4383 Email: jdowd@zmcre.com 1306 Wilmington Pike, Suite A-2 West Chester, PA 19382 610.359.1100 www.zmcre.com

# **GLEN MILLS SITE PLAN:** 1130 BALTIMORE PIKE





### **CONTACT US**

JEFFREY B. DOWD Phone: 610.359.1100 Cell: 610.842.4383 Email: jdowd@zmcre.com 1306 Wilmington Pike, Suite A-2 West Chester, PA 19382 610.359.1100 www.zmcre.com

### **ABOUT ZOMMICK McMAHON COMMERCIAL REAL ESTATE**

Zommick McMahon Commercial Real Estate, Inc. has been a Metro Philadelphia