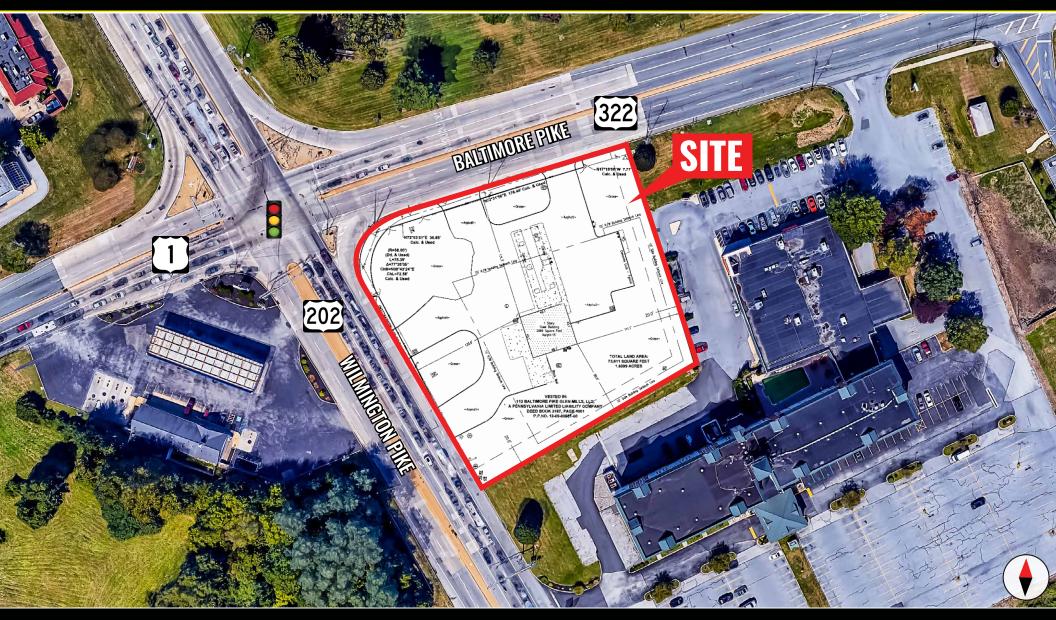

## **GLEN MILLS RETAIL MARKET AERIAL:** 1130 BALTIMORE PIKE

# **GLEN MILLS SITE PLAN:** 1130 BALTIMORE PIKE

#### **PROPERTY FEATURES**

- ✓ ± 1.7 Acres on Traffic Light Corner One of the busiest intersections in PA.
- ✓ Traffic Counts: Over ± 75,000 CPD
- ✓ Lease Price: TBD Land Lease NNN
- ✓ Surrounding retailers include Wegmans, Home Depot, Target, AMC, Chic-fil-A, Texas Roadhouse, Wawa and many more.
- ✓ Call for more details!