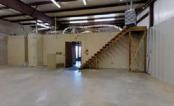

#### **PROPERTY HIGHLIGHTS**

- Available August 1, 2020
- 2,000 SF Warehouse Space
- 1,000 SF Office Space
- Reception Area
- 2 Large Offices
- Break Bar
- Class A Office Space
- (1) 10' Grade Level Door
- Concrete Stained Floors
- Crown Molding in Office Area