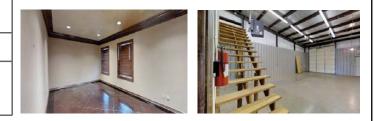

#### **PROPERTY HIGHLIGHTS**

- Available August 1, 2020
- 2,000 SF Warehouse Space
- 1,000 SF Office Space
- Reception Area
- 2 Large Offices
- Break Bar
- Class A Office Space
- (1) 10' Grade Level Door
- Concrete Stained Floors
- Crown Molding in Office Area