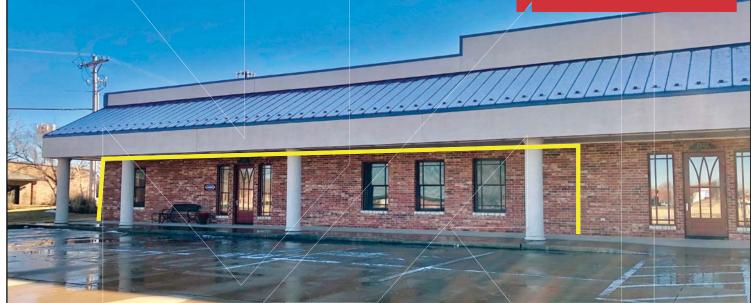

Industrial Space For Lease

3,000 SF

Lease Price: \$8.50/SF NNN

# 1318 Fretz Drive

Edmond, Oklahoma 73003

#### **PROPERTY HIGHLIGHTS**

- Available August 1, 2020
- 2,000 SF Warehouse Space
- 1,000 SF Office Space
- Reception Area
- 2 Large Offices
- Break Bar
- Class A Office Space
- (1) 10' Grade Level Door
- Concrete Stained Floors
- Crown Molding in Office Area