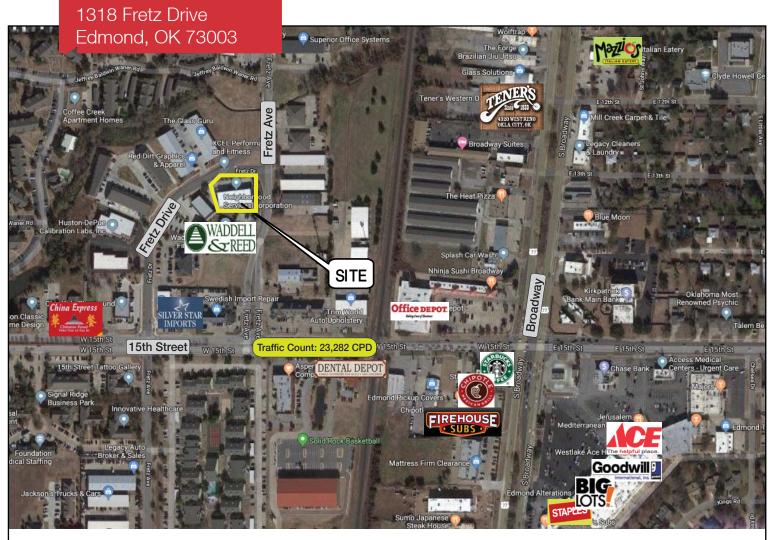

# 1318 Fretz Drive

Edmond, Oklahoma 73003

### **LOCATION HIGHLIGHTS**

1 Block North of 15th Street1/2 Mile from Broadway Extension