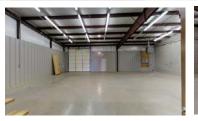

#### **PROPERTY HIGHLIGHTS**

- Available August 1, 2020
- 2,000 SF Warehouse Space
- 1,000 SF Office Space
- Reception Area
- 2 Large Offices
- Break Bar
- Class A Office Space
- (1) 10' Grade Level Door
- Concrete Stained Floors
- Crown Molding in Office Area