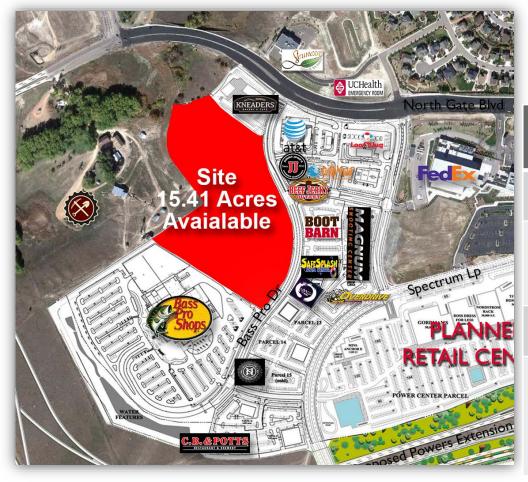

### FOR SALE Bass Pro Drive — 15.41 Acres Colorado Springs, CO 80921

### POLARIS POINTE

| Land Details   |                                          |
|----------------|------------------------------------------|
| Land Size      | 15.41 Acres                              |
| Purchase Price | \$6,712,596                              |
| Zoning         | AG                                       |
| Assessor ID #  | 6207200013;<br>6207200015;<br>6207200018 |

This property is adjacent to the Bass Pro Shops which anchors the Polaris Pointe retail development. This site contains three plats of land consisting of approximately 15.41 Acres on Bass Pro Drive.

Please call Broker for additional details and pricing information.