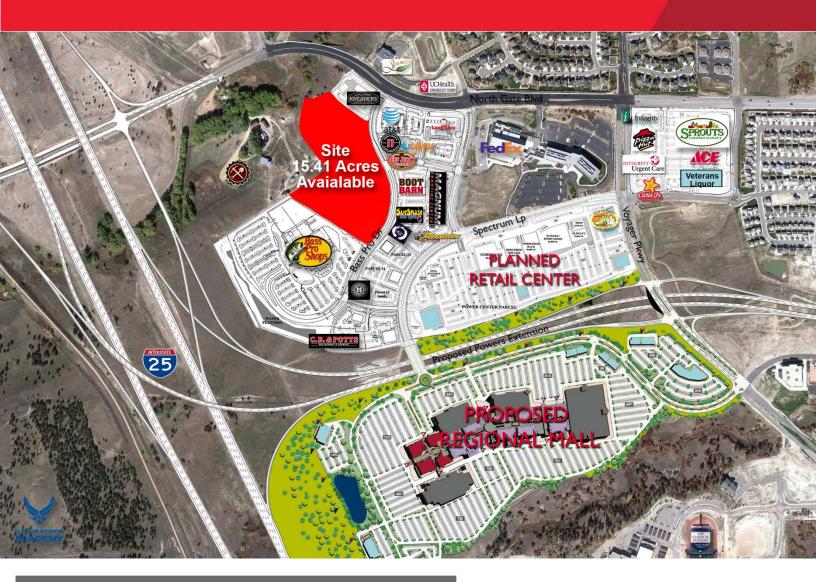

#### **Property Features**

Brand new opportunity for Retail Tenants and Buyers in a high-growth area with excellent demographics; high traffic counts; easy access to major thoroughfares including I-25, Voyager Pkwy, and the Proposed Powers Extension; close proximity to new and existing housing developments including Flying Horse Ranch and North Gate.

This property is adjacent to the Bass Pro Shops which anchors the Polaris Pointe retail development. This site contains three plats of land consisting of approximately 15.41 Acres on Bass Pro Drive.

Please call Broker for additional details and pricing information.