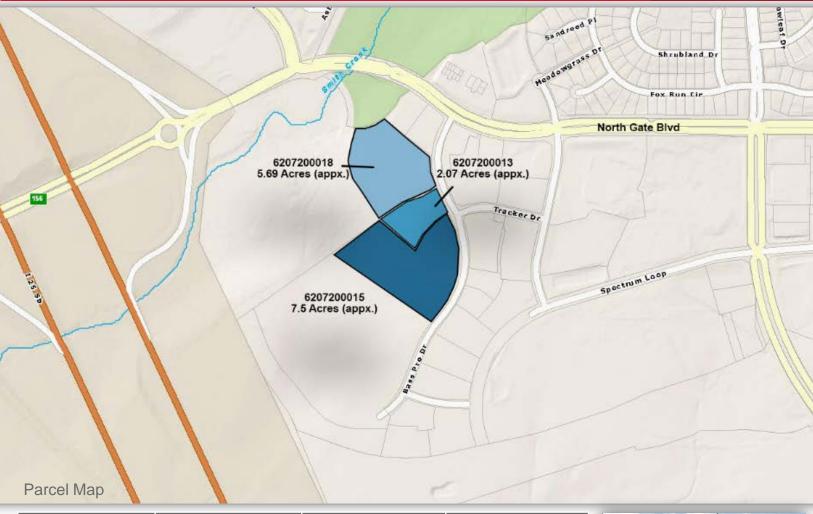

### POLARIS POINTE

| Land Details   |                                          |
|----------------|------------------------------------------|
| Land Size      | 15.41 Acres                              |
| Purchase Price | \$6,712,596                              |
| Zoning         | AG                                       |
| Assessor ID #  | 6207200013;<br>6207200015;<br>6207200018 |

This property is adjacent to the Bass Pro Shops which anchors the Polaris Pointe retail development. This site contains three plats of land consisting of approximately 15.41 Acres on Bass Pro Drive.

Please call Broker for additional details and pricing information.

# FOR SALE Bass Pro Drive — 15.41 Acres Colorado Springs, CO 80921

| Land Details   |                                          |
|----------------|------------------------------------------|
| Land Size      | 15.41 Acres                              |
| Purchase Price | Call Broker for Purchase<br>Details      |
| Zoning         | AG                                       |
| Assessor ID #  | 6207200013;<br>6207200015;<br>6207200018 |