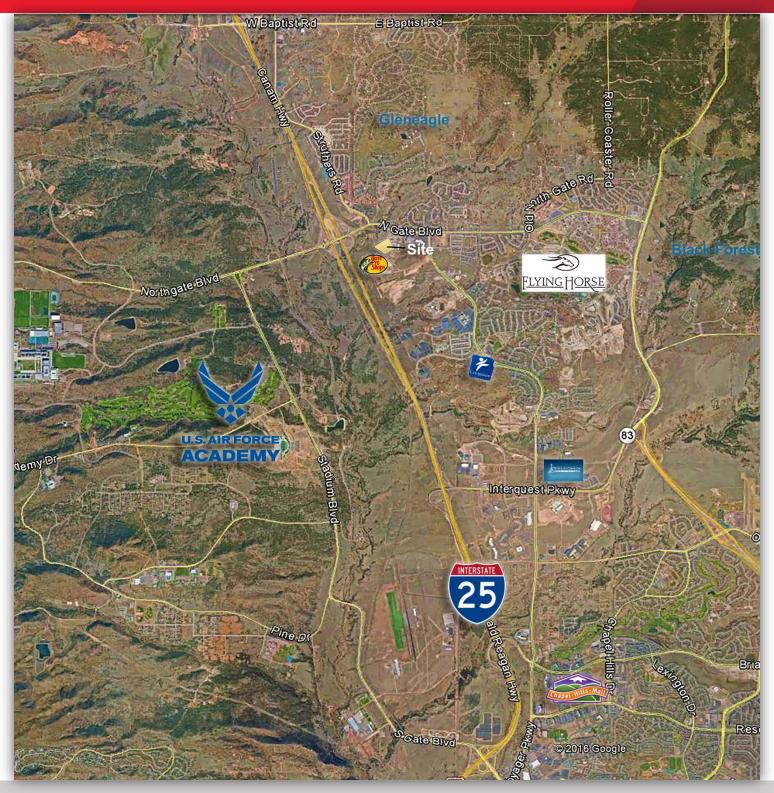

#### **Property Features**

Brand new opportunity for Retail Tenants and Buyers in a high-growth area with excellent demographics; high traffic counts; easy access to major thoroughfares including I-25, Voyager Pkwy, and the Proposed Powers Extension; close proximity to new and existing housing developments including Flying Horse Ranch and North Gate.

This property is adjacent to the Bass Pro Shops which anchors the Polaris Pointe retail development. This site contains three plats of land consisting of approximately 15.41 Acres on Bass Pro Drive.

Please call Broker for additional details and pricing information.