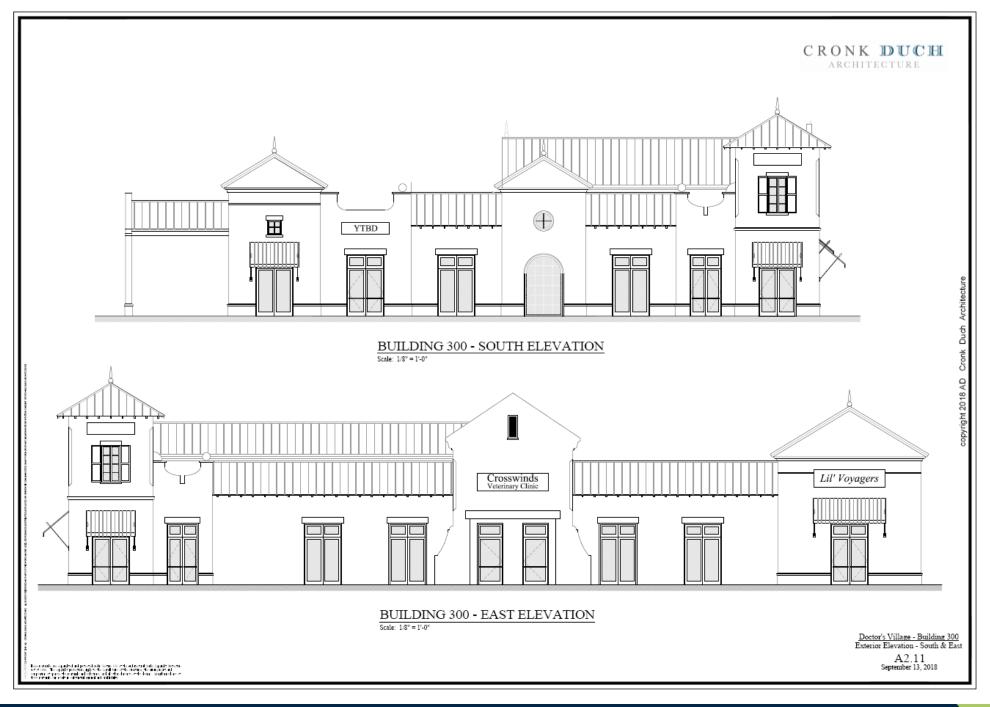

## DOCTOR'S VILLAGE JULINGTON CREEK

71 DOCTORS VILLAGE DR AT RACETRACK RD, ST JOHNS, FL

## 4,000 SF AVAILABLE

- TENANTS INCLUDE: MEMORIAL EMERGENCY CENTER, SMILES ORTHODONTICS, LITTLE NAVIGATORS CHILDCARE & CROSSWINDS VET CLINIC
- ♦ TWO 2,000 SF ENDCAPS ONE WITH DRIVE-THRU

| DEMOGRAPHICS  |           |           |             |
|---------------|-----------|-----------|-------------|
|               | ONE MILE  | TWO MILES | THREE MILES |
| POPULATION    | 5,484     | 17,326    | 38,722      |
| DAYTIME POP.  | 3,528     | 9,468     | 24,125      |
| AVG HH INCOME | \$138.411 | \$113.158 | \$108 572   |