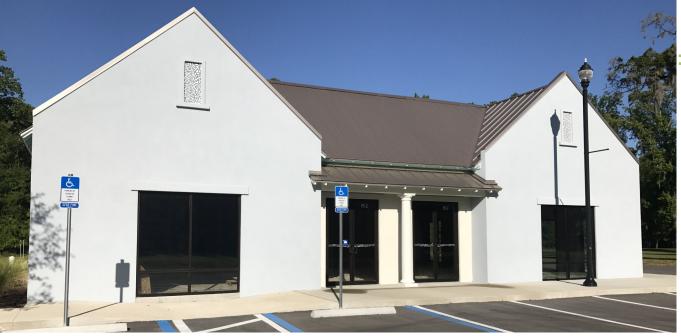

## 4,000 SF AVAILABLE

- TENANTS INCLUDE: MEMORIAL EMERGENCY CENTER, SMILES ORTHODONTICS, LITTLE NAVIGATORS CHILDCARE & CROSSWINDS VET CLINIC
- ♦ TWO 2,000 SF ENDCAPS ONE WITH DRIVE-THRU

| DEMOGRAPHICS  |           |           |             |
|---------------|-----------|-----------|-------------|
|               | ONE MILE  | TWO MILES | THREE MILES |
| POPULATION    | 5,484     | 17,326    | 38,722      |
| DAYTIME POP.  | 3,528     | 9,468     | 24,125      |
| AVG HH INCOME | \$138.411 | \$113.158 | \$108 572   |