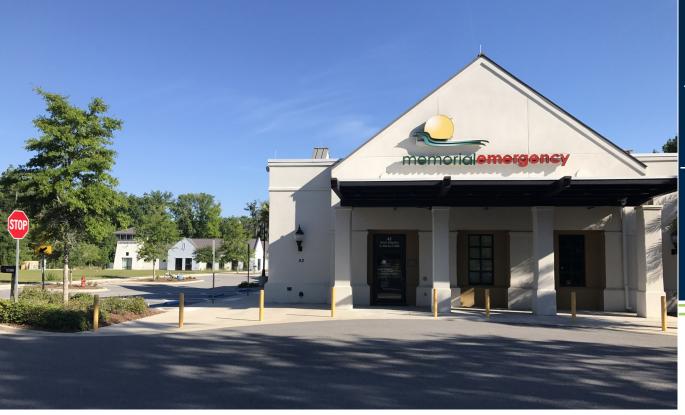

## DOCTOR'S VILLAGE JULINGTON CREEK

71 DOCTORS VILLAGE DR AT RACETRACK RD, ST JOHNS, FL

## 4,000 SF AVAILABLE

- TENANTS INCLUDE: MEMORIAL EMERGENCY CENTER, SMILES ORTHODONTICS, LITTLE NAVIGATORS CHILDCARE & CROSSWINDS VET CLINIC
- ♦ TWO 2,000 SF ENDCAPS ONE WITH DRIVE-THRU

| DEMOGRAPHICS  |           |           |             |
|---------------|-----------|-----------|-------------|
|               | ONE MILE  | TWO MILES | THREE MILES |
| POPULATION    | 5,484     | 17,326    | 38,722      |
| DAYTIME POP.  | 3,528     | 9,468     | 24,125      |
| AVG HH INCOME | \$138.411 | \$113.158 | \$108 572   |