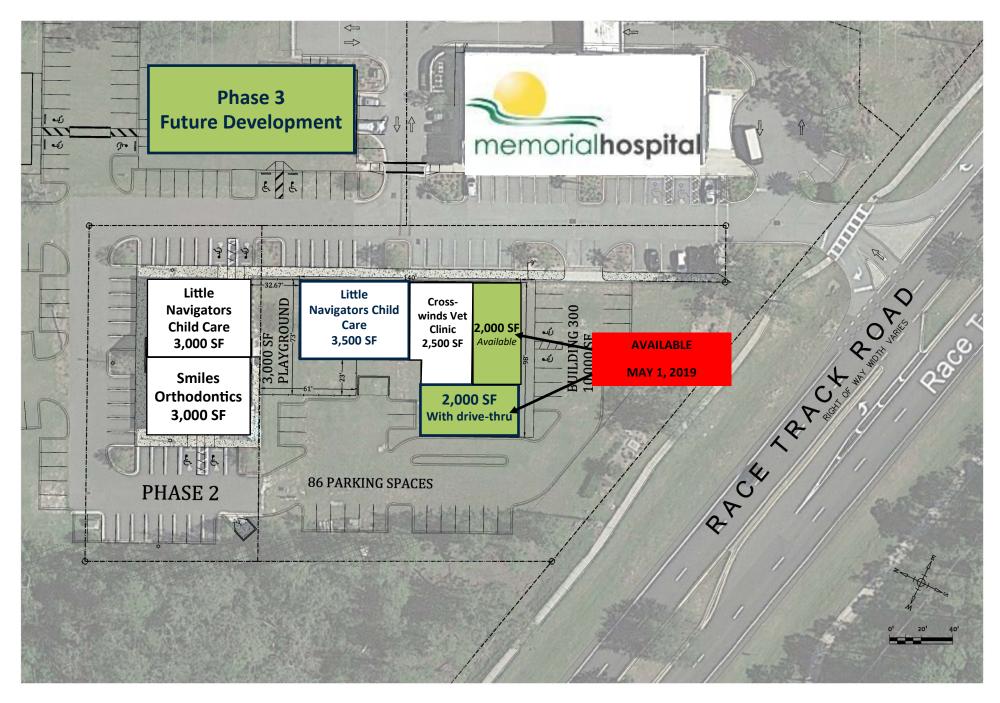

## 4,000 SF AVAILABLE

- TENANTS INCLUDE: MEMORIAL EMERGENCY CENTER, SMILES ORTHODONTICS, LITTLE NAVIGATORS CHILDCARE & CROSSWINDS VET CLINIC
- ♦ TWO 2,000 SF ENDCAPS ONE WITH DRIVE-THRU

| DEMOGRAPHICS  |           |           |             |
|---------------|-----------|-----------|-------------|
|               | ONE MILE  | TWO MILES | THREE MILES |
| POPULATION    | 5,484     | 17,326    | 38,722      |
| DAYTIME POP.  | 3,528     | 9,468     | 24,125      |
| AVG HH INCOME | \$138.411 | \$113.158 | \$108 572   |