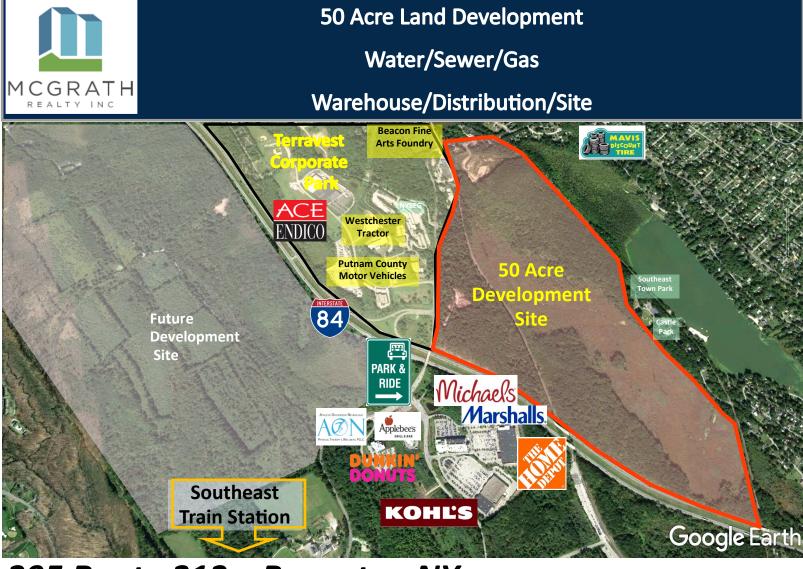

295 Route 312—Brewster, NY

50 Acre Site at Cloverleaf Intersection. Over 480' Frontage along Rt. 312 & High Visibility from I-84. Current approval for Hotel/Retail development of 243,000 sq. ft. This location can also be ideal for Distribution Centers, Warehouse and Industrial Facilities. Access is directly off the I-84 exit. On the borders of Westchester County/Connecticut, only 2 miles to the I-84/I-684 Intersection and about 25 minutes to both Newburgh Airport and Westchester County Airport. Close to Metro – North Commuter Railroad, existing retail, office parks, warehouse centers and More. Plans for future development along this corridor are already in place.

## 50 Acre Land Development

## Warehouse/Distribution/Site

Mike Fitzgerald | 914-907-7867 20 Corporate Park Drive | Hopewell Junction, NY 12533 mikefitz1069@gmail.com | www.mcgrathrealtyinc.com