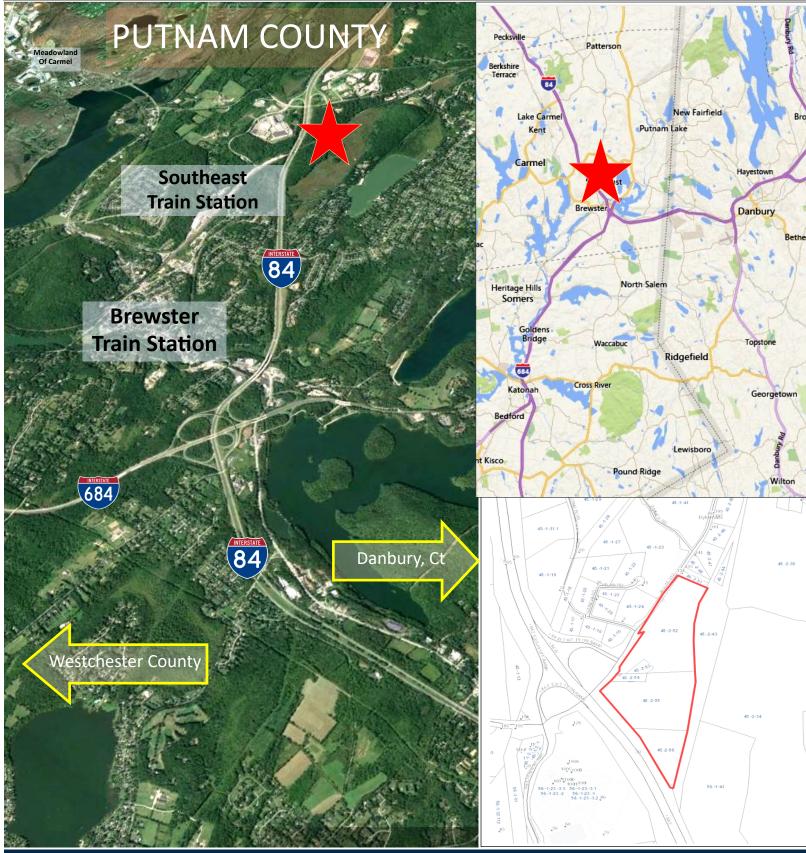

295 Route 312—Brewster, NY

50 Acre Site at Cloverleaf Intersection. Over 480' Frontage along Rt. 312 & High Visibility from I-84. Current approval for Hotel/Retail development of 243,000 sq. ft. This location can also be ideal for Distribution Centers, Warehouse and Industrial Facilities. Access is directly off the I-84 exit. On the borders of Westchester County/Connecticut, only 2 miles to the I-84/I-684 Intersection and about 25 minutes to both Newburgh Airport and Westchester County Airport. Close to Metro – North Commuter Railroad, existing retail, office parks, warehouse centers and More. Plans for future development along this corridor are already in place.