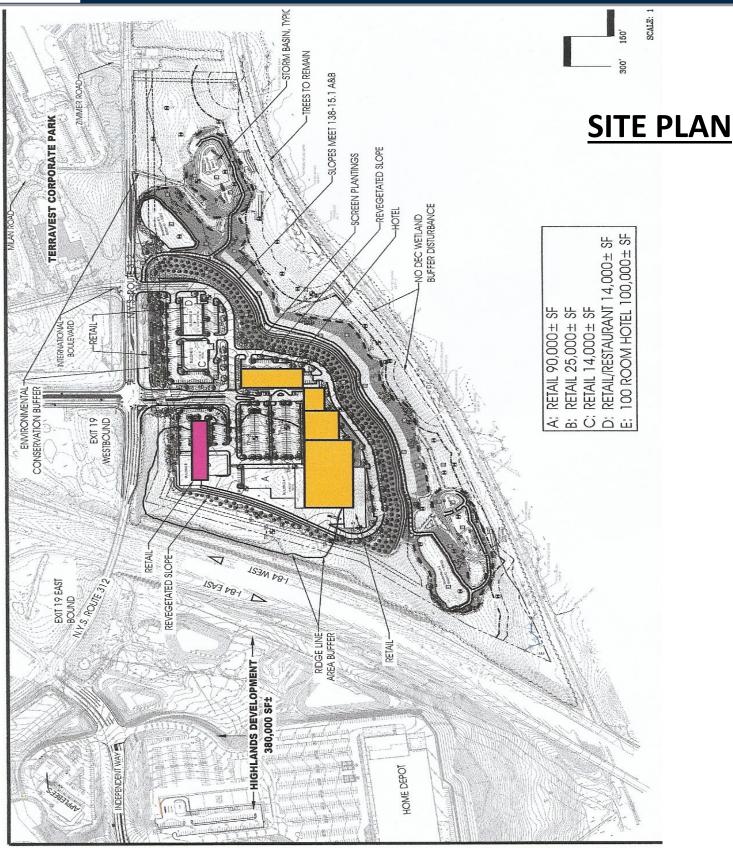

295 Route 312—Brewster, NY

50 Acre Site at Cloverleaf Intersection. Over 480' Frontage along Rt. 312 & High Visibility from I-84. Current approval for Hotel/Retail development of 243,000 sq. ft. This location can also be ideal for Distribution Centers, Warehouse and Industrial Facilities. Access is directly off the I-84 exit. On the borders of Westchester County/Connecticut, only 2 miles to the I-84/I-684 Intersection and about 25 minutes to both Newburgh Airport and Westchester County Airport. Close to Metro – North Commuter Railroad, existing retail, office parks, warehouse centers and More. Plans for future development along this corridor are already in place.