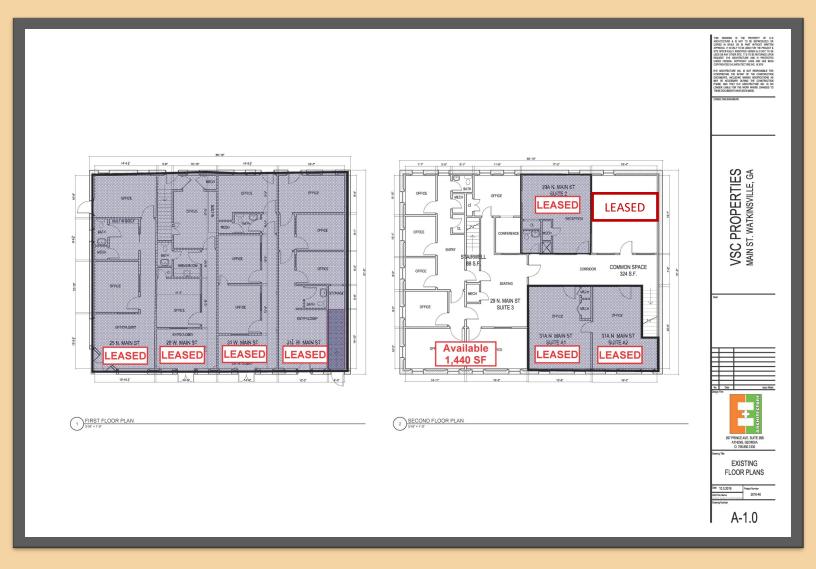

#### One Space is Available:

• Suite 3 is a 1,440 SF Multi-office Suite (\$15.00/SF)