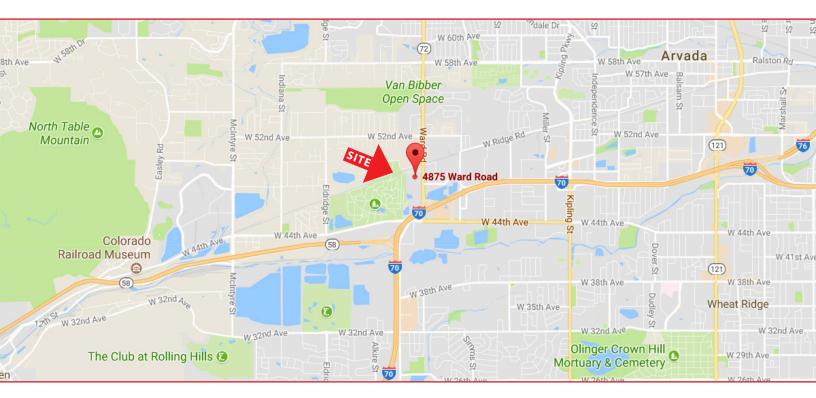

- Copy/Work Room(s)

| PROPERTY SPECIFICATIONS |                              |
|-------------------------|------------------------------|
| For Sale:               | \$1,400,000                  |
|                         | 7,971 SF Total               |
|                         |                              |
| For Lease:              | Suite 100 - 2,844 RSF        |
|                         | Suite 200 - 5,127 RSF        |
|                         | Lease Rates - \$12.00/SF NNN |
|                         |                              |

\$7.24/SF NNN

FOR MORE INFORMATION CONTACT:

WILLIAM NETWAL wnetwal@gcgcre.com | 720.476.5228

GENESEE COMMERCIAL GROUP, LLC 710 KIPLING STREET, SUITE 403 LAKEWOOD, COLORADO 80215 WWW.GCGCRE.COM



## 4875 WARD ROAD Wheat Ridge, Colorado 80033







SUITE 100 - (Dark Border) 2,844 RSF SUITE 200 - (No Border) 5,127 RSF

No warranty or representation is made as to the accuracy of the foregoing information. Terms of sale or lease and availability are subject to change or withdrawal without notice.

#### FOR MORE INFORMATION CONTACT:

WILLIAM NETWAL wnetwal@gcgcre.com | 720.476.5228

GENESEE COMMERCIAL GROUP, LLC 710 KIPLING STREET, SUITE 403 LAKEWOOD, COLORADO 80215 WWW.GCGCRE.COM