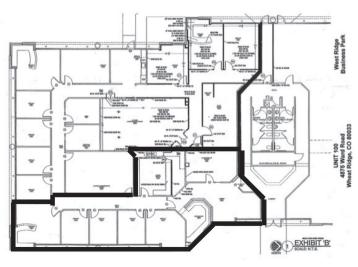

## 4875 WARD ROAD Wheat Ridge, Colorado 80033

SUITE 100 - (Dark Border) 2,844 RSF SUITE 200 - (No Border) 5,127 RSF

No warranty or representation is made as to the accuracy of the foregoing information. Terms of sale or lease and availability are subject to change or withdrawal without notice.