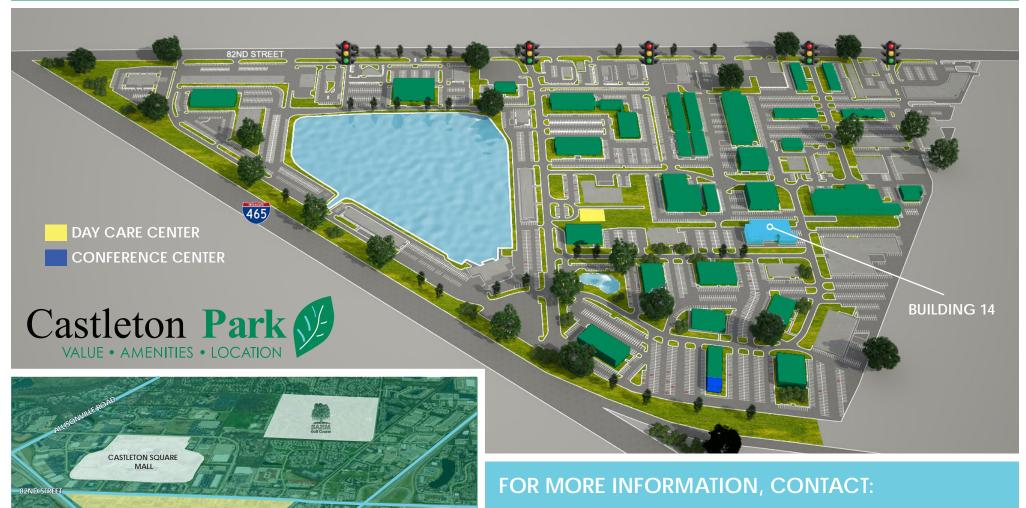

## **BUILDING 14**

Office and warehouse space, small spaces available, storage available, large suite available

\$10.75/SF, Plus Janitorial & Utilities

## **CASTLETON PARK**

Outstanding location with easy access to I-465 & I-69

100-person conference facility available

Access to an abundance of retail, restaurants & entertainment

On-site management & maintenance

Full Service daycare on-site

Access to superior employee base

Castleton Park

**BANKS** 

**RESTAURANTS** 

**IMMEDIATE** 

**AREA** 

**AMENITIES** 