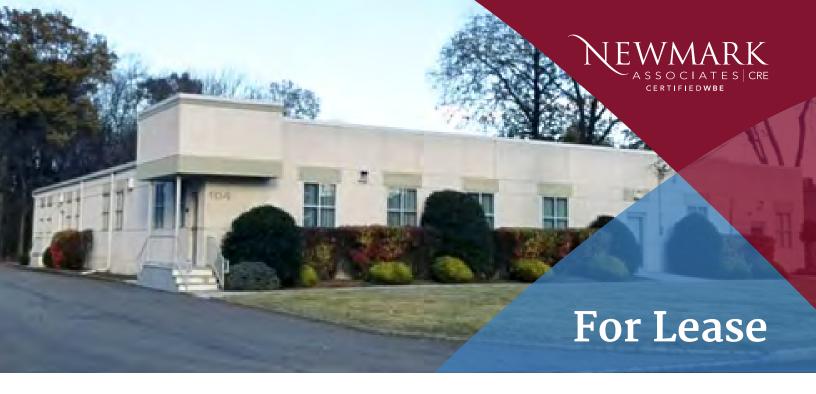

# 104 Dorsa Avenue

LIVINGSTON, NJ

## **Property/Building Features**

- Single story building: ±9,000 SF
- · Fully air conditioned
- Situated on ±.86 acre
- Excellent parking: Approx. 40 spaces