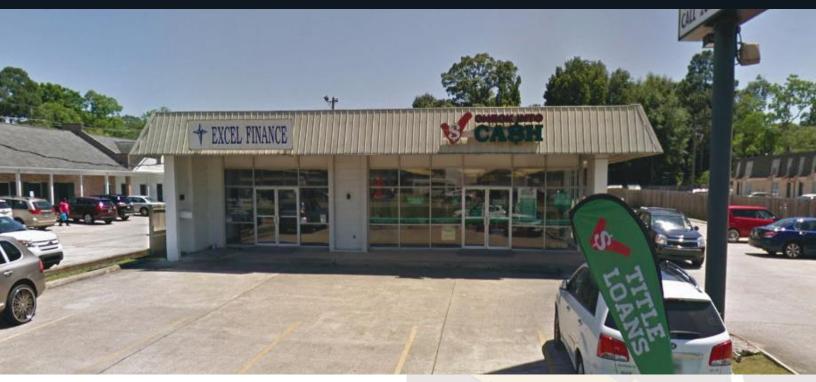

## FOR LEASE 9230 FLORIDA BOULEVARD BATON ROUGE, LA 70815

\$12/SQ.FT.

2,625 SQ.FT.

#### **HIGHLIGHTS**

- Former Health Club for Lease
- **STE D & E** 2,625 SF \$12 PSF NNN
- Total Turn Key Space
- Equipment includes, but is not limited to: leg presses, barbells, squat rack, exercise bikes, some free weights, and mini trampolines
- Rubber Floor
- Mirrors on Walls
- Front Office, Retail Counter
- Locker Rooms & Rest Rooms
- Centrally Located near Florida Blvd. & Arline Hwy. intersection
- Potential Low Cost Opportunity to enter the Health Industry!