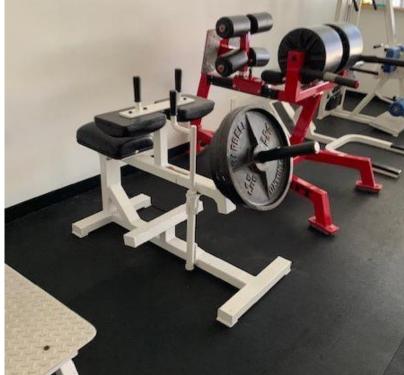

#### **HIGHLIGHTS**

- Former Health Club for Lease
- **STE D & E** 2,625 SF \$12 PSF NNN
- Total Turn Key Space
- Equipment includes, but is not limited to: leg presses, barbells, squat rack, exercise bikes, some free weights, and mini trampolines
- Rubber Floor
- Mirrors on Walls
- Front Office, Retail Counter
- Locker Rooms & Rest Rooms
- Centrally Located near Florida Blvd. & Arline Hwy. intersection
- Potential Low Cost Opportunity to enter the Health Industry!