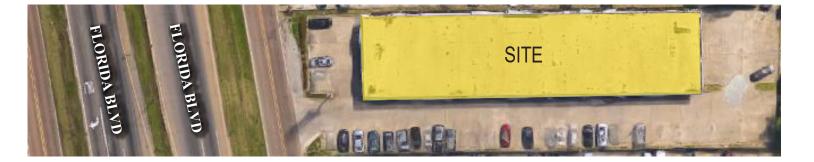

## FOR LEASE 9230 FLORIDA BOULEVARD BATON ROUGE, LA 70815

\$12/SQ.FT.

2,625 SQ.FT.

#### **HIGHLIGHTS**

- Former Health Club for Lease
- **STE D & E** 2,625 SF \$12 PSF NNN
- Total Turn Key Space
- Equipment includes, but is not limited to: leg presses, barbells, squat rack, exercise bikes, some free weights, and mini trampolines
- Rubber Floor
- Mirrors on Walls
- Front Office, Retail Counter
- Locker Rooms & Rest Rooms
- Centrally Located near Florida Blvd. & Arline Hwy. intersection
- Potential Low Cost Opportunity to enter the Health Industry!