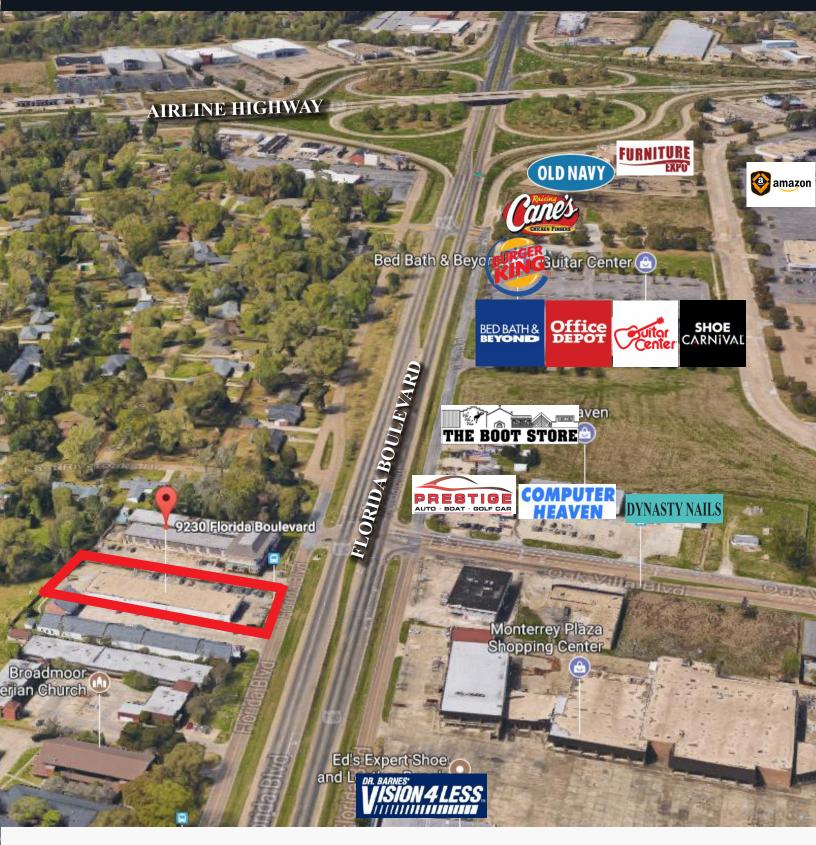

## FOR LEASE 9230 FLORIDA BOULEVARD BATON ROUGE, LA 70815

\$12/SQ.FT.

2,625 SQ.FT.

#### **HIGHLIGHTS**

- Former Health Club for Lease
- **STE D & E** 2,625 SF \$12 PSF NNN
- Total Turn Key Space
- Equipment includes, but is not limited to: leg presses, barbells, squat rack, exercise bikes, some free weights, and mini trampolines
- Rubber Floor
- Mirrors on Walls
- Front Office, Retail Counter
- Locker Rooms & Rest Rooms
- Centrally Located near Florida Blvd. & Arline Hwy. intersection
- Potential Low Cost Opportunity to enter the Health Industry!