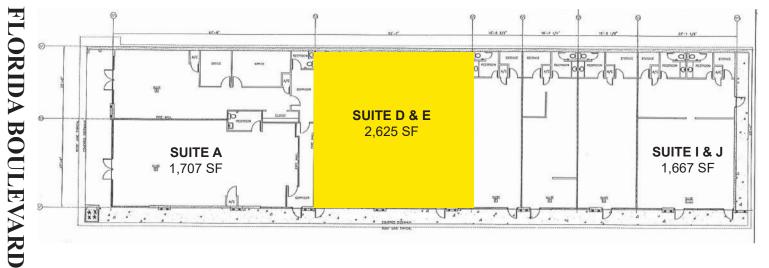

## FOR LEASE 9230 FLORIDA BOULEVARD BATON ROUGE, LA 70815

\$12/SQ.FT.

2,625 SQ.FT.

#### **HIGHLIGHTS**

- Former Health Club for Lease
- **STE D & E** 2,625 SF \$12 PSF NNN
- Total Turn Key Space
- Equipment includes, but is not limited to: leg presses, barbells, squat rack, exercise bikes, some free weights, and mini trampolines
- Rubber Floor
- Mirrors on Walls
- Front Office, Retail Counter
- Locker Rooms & Rest Rooms
- Centrally Located near Florida Blvd. & Arline Hwy. intersection
- Potential Low Cost Opportunity to enter the Health Industry!