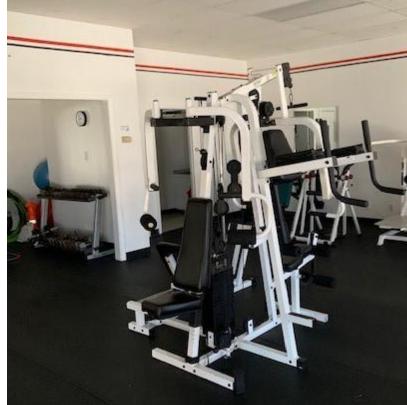

#### **HIGHLIGHTS**

- Former Health Club for Lease
- **STE D & E** 2,625 SF \$12 PSF NNN
- Total Turn Key Space
- Equipment includes, but is not limited to: leg presses, barbells, squat rack, exercise bikes, some free weights, and mini trampolines
- Rubber Floor
- Mirrors on Walls
- Front Office, Retail Counter
- Locker Rooms & Rest Rooms
- Centrally Located near Florida Blvd. & Arline Hwy. intersection
- Potential Low Cost Opportunity to enter the Health Industry!