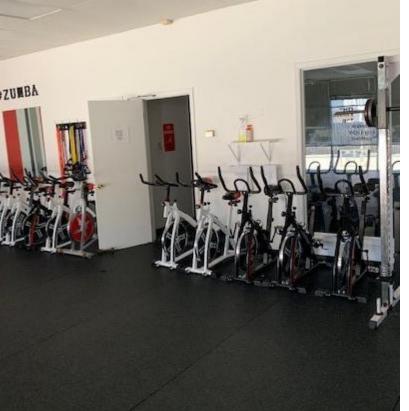

#### **HIGHLIGHTS**

- Former Health Club for Lease
- **STE D & E** 2,625 SF \$12 PSF NNN
- Total Turn Key Space
- Equipment includes, but is not limited to: leg presses, barbells, squat rack, exercise bikes, some free weights, and mini trampolines
- Rubber Floor
- Mirrors on Walls
- Front Office, Retail Counter
- Locker Rooms & Rest Rooms
- Centrally Located near Florida Blvd. & Arline Hwy. intersection
- Potential Low Cost Opportunity to enter the Health Industry!