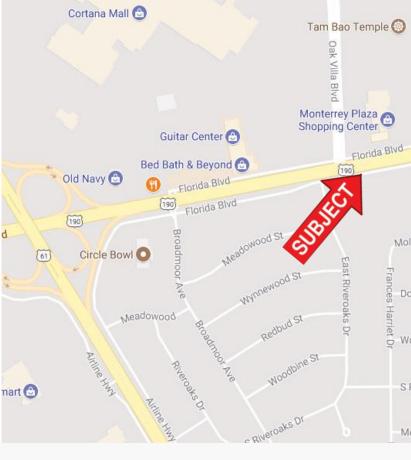

## FOR LEASE 9230 FLORIDA BOULEVARD BATON ROUGE, LA 70815

\$12/SQ.FT.

2,625 SQ.FT.

#### **HIGHLIGHTS**

- Former Health Club for Lease
- **STE D & E** 2,625 SF \$12 PSF NNN
- Total Turn Key Space
- Equipment includes, but is not limited to: leg presses, barbells, squat rack, exercise bikes, some free weights, and mini trampolines
- Rubber Floor
- Mirrors on Walls
- Front Office, Retail Counter
- Locker Rooms & Rest Rooms
- Centrally Located near Florida Blvd. & Arline Hwy. intersection
- Potential Low Cost Opportunity to enter the Health Industry!