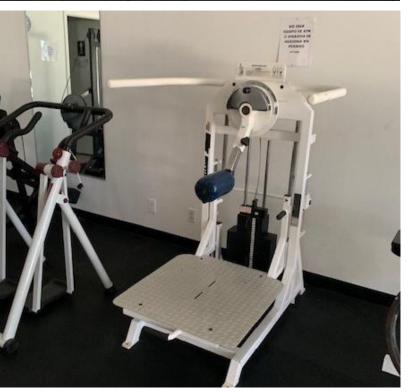

#### **HIGHLIGHTS**

- Former Health Club for Lease
- **STE D & E** 2,625 SF \$12 PSF NNN
- Total Turn Key Space
- Equipment includes, but is not limited to: leg presses, barbells, squat rack, exercise bikes, some free weights, and mini trampolines
- Rubber Floor
- Mirrors on Walls
- Front Office, Retail Counter
- Locker Rooms & Rest Rooms
- Centrally Located near Florida Blvd. & Arline Hwy. intersection
- Potential Low Cost Opportunity to enter the Health Industry!