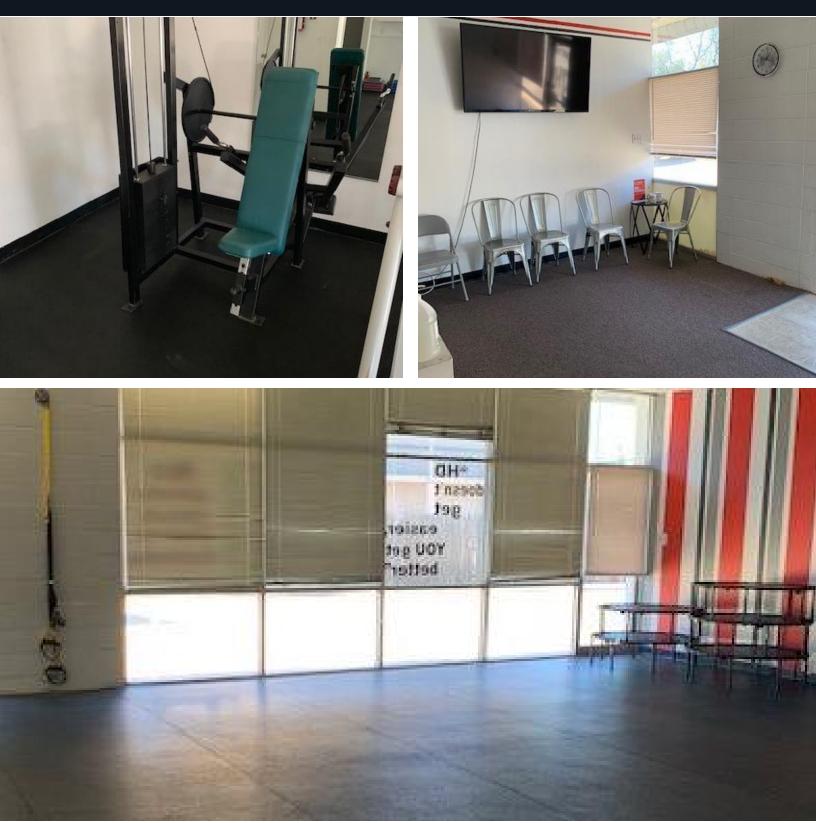

#### **HIGHLIGHTS**

- Former Health Club for Lease
- **STE D & E** 2,625 SF \$12 PSF NNN
- Total Turn Key Space
- Equipment includes, but is not limited to: leg presses, barbells, squat rack, exercise bikes, some free weights, and mini trampolines
- Rubber Floor
- Mirrors on Walls
- Front Office, Retail Counter
- Locker Rooms & Rest Rooms
- Centrally Located near Florida Blvd. & Arline Hwy. intersection
- Potential Low Cost Opportunity to enter the Health Industry!