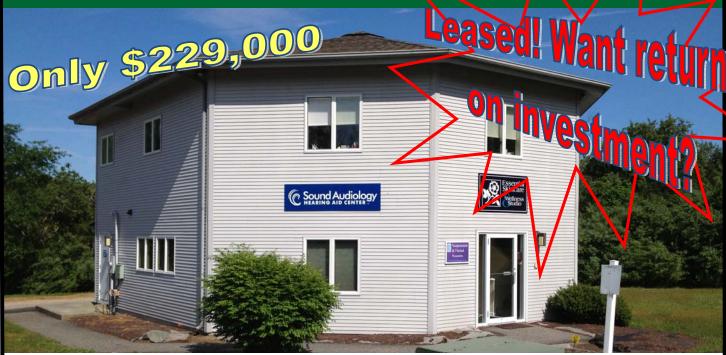

## OFFICE CONDO BUILDING FOR SALE North Stonington, CT

82 Norwich-Westerly Rd., Bldg. G, No. Stonington

- Located on Route 2
- ◆ Less than 1 mile from I-95 at traffic circle
- Handicap access on main floor
- Ample parking
- Newly refurbished condo
- Sound-proofed
- Traffic Count: 13,200, daily average

OWNER FINANCING

Four condos 2,400sf total

Zone CD -Commercial Development District