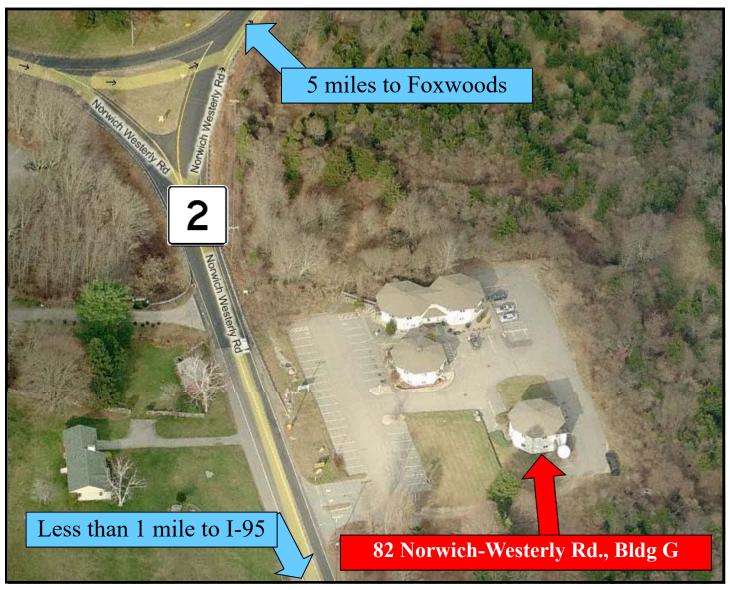

## OFFICE CONDO BUILDING FOR SALE North Stonington, CT

82 Norwich-Westerly Rd., Bldg. G, No. Stonington

- Located on Route 2
- ◆ Less than 1 mile from I-95 at traffic circle
- Handicap access on main floor
- Ample parking
- Newly refurbished condo
- Sound-proofed
- Traffic Count: 13,200, daily average