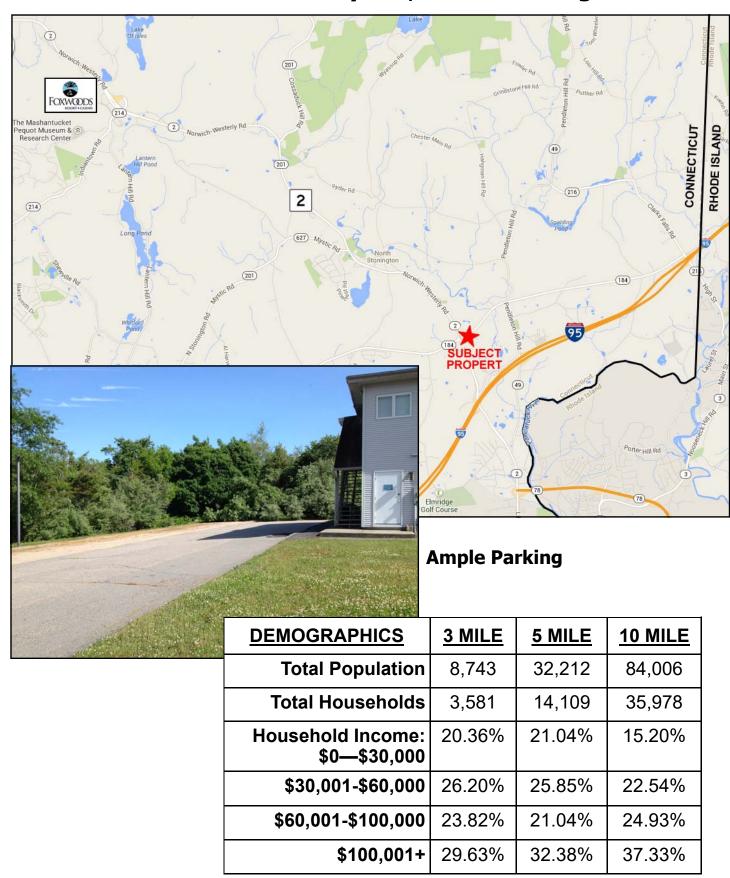

## OFFICE CONDO BUILDING FOR SALE North Stonington, CT

82 Norwich-Westerly Rd., Bldg. G, No. Stonington

- Located on Route 2
- ◆ Less than 1 mile from I-95 at traffic circle
- Handicap access on main floor
- Ample parking
- Newly refurbished condo
- Sound-proofed
- Traffic Count: 13,200, daily average